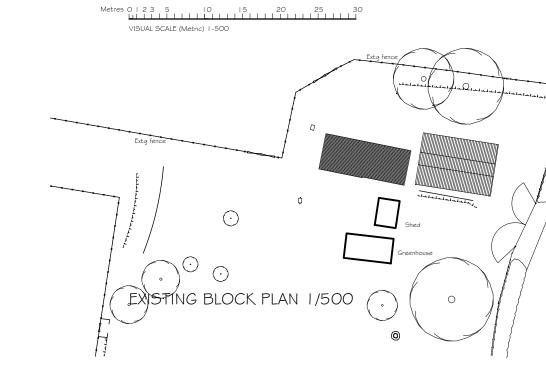

Ordnance Survey (c) Crown Copyright 2018. All rights reserved. Licence number 100022432

|       | Notes                                                                                                                                                                                                                                                                                                                                                                                                                                                                                                                                                                                                                                                                                                                                                                                                                                                                                                                                       |
|-------|---------------------------------------------------------------------------------------------------------------------------------------------------------------------------------------------------------------------------------------------------------------------------------------------------------------------------------------------------------------------------------------------------------------------------------------------------------------------------------------------------------------------------------------------------------------------------------------------------------------------------------------------------------------------------------------------------------------------------------------------------------------------------------------------------------------------------------------------------------------------------------------------------------------------------------------------|
| NORTH | Do not scale for construction<br>purposes.<br>Check all dimensions and levels on<br>site before commencing work or<br>preparing any shop drawings and<br>report any discrepancies to avoid<br>abortive work.<br>this drawing and design are the<br>copyright of the Architect and<br>must not be copied or<br>reproduced either in whole or in<br>part without prior permission.<br>All materials, components and<br>workmanship are to comply with<br>the requirements of the latest<br>relevant British Standard Code of<br>Practice and appropriate<br>manufacturers' recomendations.<br>All work is to be carried out to<br>the satisfaction of the Local<br>Authority and to comply with the<br>current Building Regulations.<br>This drawing is to be read in<br>conjunction with the standard<br>specification and preliminary items<br>prepared by D C Hudson and<br>Partner LLP together with the<br>appropriate standard details. |
|       | B proposed block plan updated<br>extg gate update, red-blueline adjusted<br>Mar 21   Rev Amendment Date   Drawing Title SITE PLAN AND BLOCK PLANS   Project AGRICULTURAL BUILDINGS<br>HAVEN MANOR<br>HAVEN HILL<br>NEW ASH GREEN<br>TN 1 5 7LL   Client<br>MR C. SCOTT   Scale Date   1/1 250 \$ 1/500 @ A3 MAR 2021   D C HUDSON & PARTNER LLP<br>CHARTERED ARCHITECTS   Chartered ARCHITECTS   The Doctors House<br>Royal British Legion Village<br>Hall Road<br>Aylesford<br>Kent ME20 70X   Te: (01622) 791189   E-mail: info@dchudson.co.uk<br>Web: www.dchudson.co.uk   Drawing Number 2   3   / 0   Rev<br>B   Drawing Number 2   3   / 0   Rev<br>B                                                                                                                                                                                                                                                                                 |