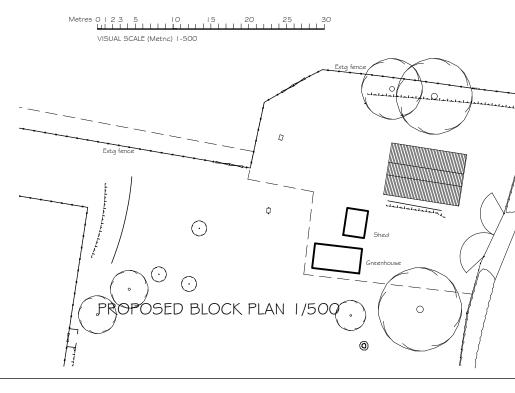

Ordnance Survey (c) Crown Copyright 2018. All rights reserved. Licence number 100022432

|       | Notes                                                                                                                                                                                                                                                                                                                                                                                                                                                                                                                                                                                                                                                                                                                                                                                                                                                                                                                                       |
|-------|---------------------------------------------------------------------------------------------------------------------------------------------------------------------------------------------------------------------------------------------------------------------------------------------------------------------------------------------------------------------------------------------------------------------------------------------------------------------------------------------------------------------------------------------------------------------------------------------------------------------------------------------------------------------------------------------------------------------------------------------------------------------------------------------------------------------------------------------------------------------------------------------------------------------------------------------|
| NORTH | Do not scale for construction<br>purposes.<br>Check all dimensions and levels on<br>site before commencing work or<br>preparing any shop drawings and<br>report any discrepancies to avoid<br>abortive work.<br>this drawing and design are the<br>copyright of the Architect and<br>must not be copied or<br>reproduced either in whole or in<br>part without prior permission.<br>All materials, components and<br>workmanship are to comply with<br>the requirements of the latest<br>relevant British Standard Code of<br>Practice and appropriate<br>manufacturers' recomendations.<br>All work is to be carried out to<br>the satisfaction of the Local<br>Authority and to comply with the<br>current Building Regulations.<br>This drawing is to be read in<br>conjunction with the standard<br>specification and preliminary items<br>prepared by D C Hudson and<br>Partner LLP together with the<br>appropriate standard details. |
|       | B proposed block plan updated<br>extg gate update, red-blueline adjusted<br>Mar 21   Rev Amendment Date   Drawing Title SITE PLAN AND BLOCK PLANS   Project AGRICULTURAL BUILDINGS<br>HAVEN MANOR<br>HAVEN HILL<br>NEW ASH GREEN<br>TN 1 5 7LL   Client<br>MR C. SCOTT   Scale Date   1/1 250 \$ 1/500 @ A3 MAR 2021   D C HUDSON & PARTNER LLP<br>CHARTERED ARCHITECTS   Chartered ARCHITECTS   The Doctors House<br>Royal British Legion Village<br>Hall Road<br>Aylesford<br>Kent ME20 70X   Te: (01622) 791189   E-mail: info@dchudson.co.uk<br>Web: www.dchudson.co.uk   Drawing Number 2   3   / 0   Rev<br>B   Drawing Number 2   3   / 0   Rev<br>B                                                                                                                                                                                                                                                                                 |