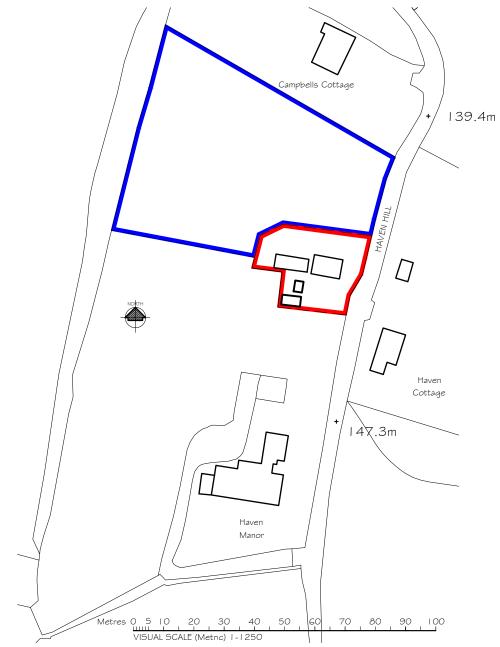

Ordnance Survey (c) Crown Copyright 2018. All rights reserved. Licence number 100022432

|       | Notes                                                                                                                                                                                                                                                                                                                                                                                                                                                                                                                                                                                                                                                                                                                                                                                                                                                                                                                                       |
|-------|---------------------------------------------------------------------------------------------------------------------------------------------------------------------------------------------------------------------------------------------------------------------------------------------------------------------------------------------------------------------------------------------------------------------------------------------------------------------------------------------------------------------------------------------------------------------------------------------------------------------------------------------------------------------------------------------------------------------------------------------------------------------------------------------------------------------------------------------------------------------------------------------------------------------------------------------|
| NORTH | Do not scale for construction<br>purposes.<br>Check all dimensions and levels on<br>site before commencing work or<br>preparing any shop drawings and<br>report any discrepancies to avoid<br>abortive work.<br>this drawing and design are the<br>copyright of the Architect and<br>must not be copied or<br>reproduced either in whole or in<br>part without prior permission.<br>All materials, components and<br>workmanship are to comply with<br>the requirements of the latest<br>relevant British Standard Code of<br>Practice and appropriate<br>manufacturers' recomendations.<br>All work is to be carried out to<br>the satisfaction of the Local<br>Authority and to comply with the<br>current Building Regulations.<br>This drawing is to be read in<br>conjunction with the standard<br>specification and preliminary items<br>prepared by D C Hudson and<br>Partner LLP together with the<br>appropriate standard details. |
|       | B proposed block plan updated<br>extg gate update, red-blueline adjusted<br>Mar 21   Rev Amendment Date   Drawing Title SITE PLAN AND BLOCK PLANS   Project AGRICULTURAL BUILDINGS<br>HAVEN MANOR<br>HAVEN HILL<br>NEW ASH GREEN<br>TN 1 5 7LL   Client<br>MR C. SCOTT   Scale Date   1/1 250 \$ 1/500 @ A3 MAR 2021   D C HUDSON & PARTNER LLP<br>CHARTERED ARCHITECTS   Chartered ARCHITECTS   The Doctors House<br>Royal British Legion Village<br>Hall Road<br>Aylesford<br>Kent ME20 70X   Te: (01622) 791189   E-mail: info@dchudson.co.uk<br>Web: www.dchudson.co.uk   Drawing Number 2   3   / 0   Rev<br>B   Drawing Number 2   3   / 0   Rev<br>B                                                                                                                                                                                                                                                                                 |