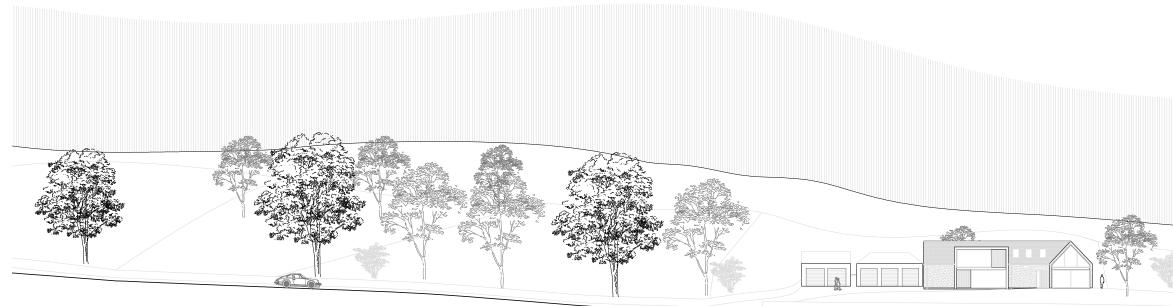

## McGinlay Bell

Baltic Chambers Basement Suite 27 50 Wellington Street Glasgow G2 6HJ

info @ mcginlaybell.com

| Project                                        | Project No.             |  |
|------------------------------------------------|-------------------------|--|
| THROUGH STONE - STRATHBLANE                    | 2020_013                |  |
| Client                                         |                         |  |
| DAMIEN FRENCH                                  |                         |  |
|                                                |                         |  |
| Date                                           | OCTOBER 2020            |  |
| Scale / Format                                 | 1:500 @ A3              |  |
| Drawn / Checked                                | LM / MB                 |  |
| Drawing Name<br>CONTEXTUAL ELEVATION -EXISTING | Drawing No.<br>L[EX]310 |  |