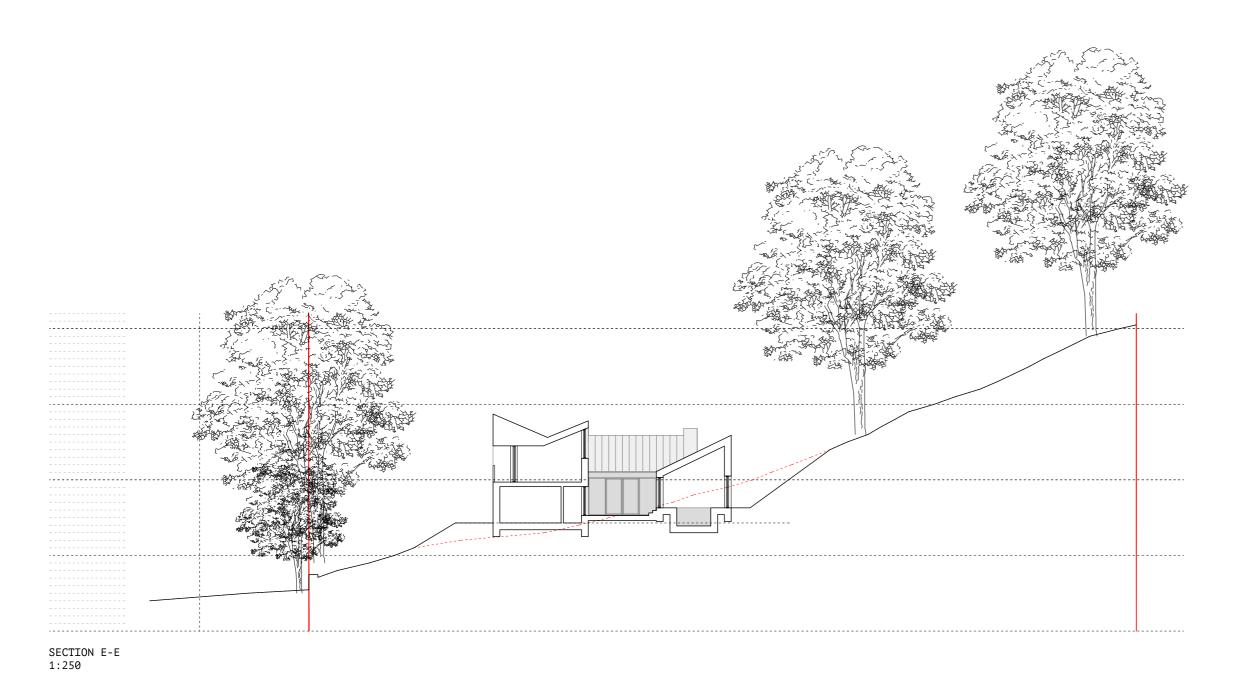

## PLANNING

SITE SECTIONS AS PROPOSED Project No. 2020\_013

OCTOBER 2020

1:250 @ A1

Drawing NO.

L[00]250

|                                                              | Project                    |
|--------------------------------------------------------------|----------------------------|
| McGinlay Bell                                                | THROUGHSTONE - STRATHBLANE |
|                                                              | Client                     |
|                                                              | DAMIEN FRENCH              |
| Baltic Chambers<br>Basement Suite 27                         |                            |
| 50 Wellington Street Glasgow G2 6HJ  info @ mcginlaybell.com | Date                       |
|                                                              | Scale / Format             |
|                                                              | Drawn / Checked            |
|                                                              | Drawing Name               |
|                                                              | CTTE CECTTONC              |