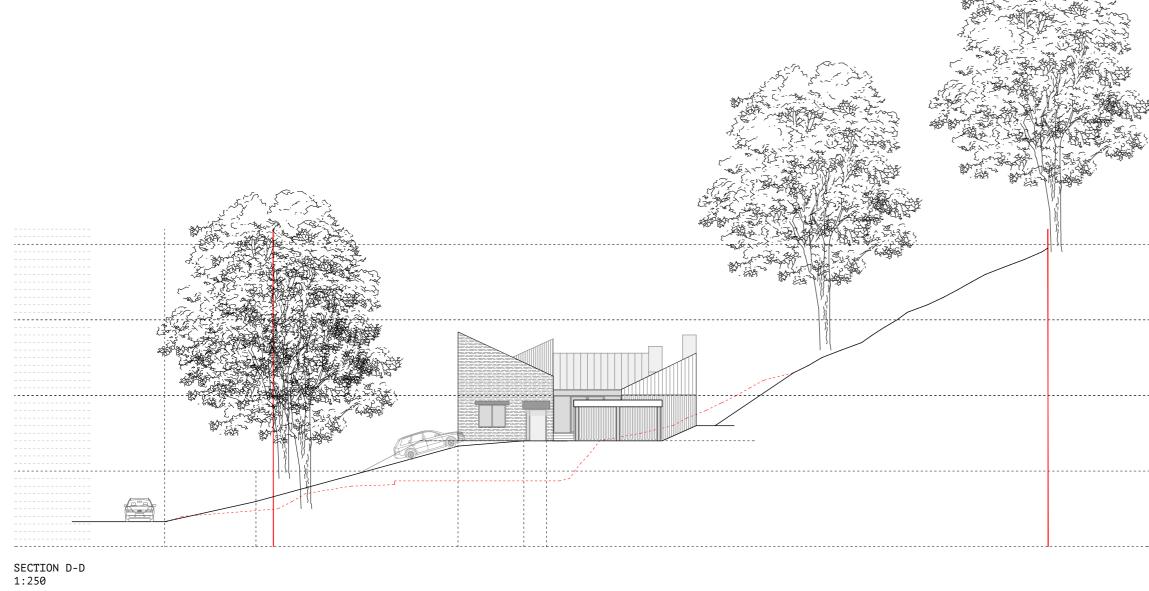

## PLANNING

SITE SECTIONS AS PROPOSED Project No. 2020\_013

OCTOBER 2020

1:250 @ A1

Drawing NO.

L[00]250

|                                                              | Project                    |
|--------------------------------------------------------------|----------------------------|
| McGinlay Bell                                                | THROUGHSTONE - STRATHBLANE |
|                                                              | Client                     |
|                                                              | DAMIEN FRENCH              |
| Baltic Chambers<br>Basement Suite 27                         |                            |
| 50 Wellington Street Glasgow G2 6HJ  info @ mcginlaybell.com | Date                       |
|                                                              | Scale / Format             |
|                                                              | Drawn / Checked            |
|                                                              | Drawing Name               |
|                                                              | CTTE CECTTONC              |