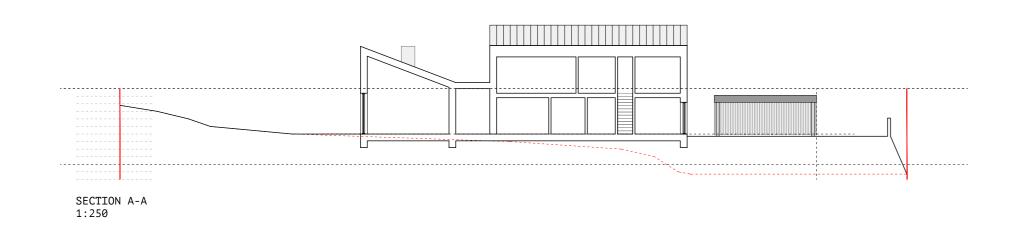

## PLANNING

SITE SECTIONS AS PROPOSED Project No. 2020\_013

OCTOBER 2020

1:250 @ A1

Drawing NO.

L[00]250

|                                                              | Project                    |
|--------------------------------------------------------------|----------------------------|
| McGinlay Bell                                                | THROUGHSTONE - STRATHBLANE |
|                                                              | Client                     |
|                                                              | DAMIEN FRENCH              |
| Baltic Chambers<br>Basement Suite 27                         |                            |
| 50 Wellington Street Glasgow G2 6HJ  info @ mcginlaybell.com | Date                       |
|                                                              | Scale / Format             |
|                                                              | Drawn / Checked            |
|                                                              | Drawing Name               |
|                                                              | CTTE CECTTONC              |