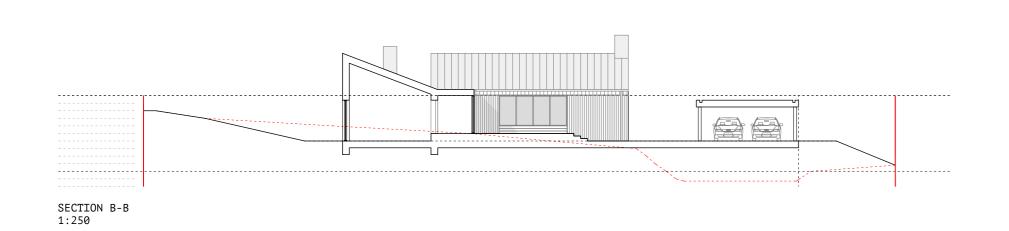

## PLANNING

SITE SECTIONS AS PROPOSED Project No. 2020\_013

OCTOBER 2020

1:250 @ A1

Drawing NO.

L[00]250

|                                                              | Project                    |
|--------------------------------------------------------------|----------------------------|
| McGinlay Bell                                                | THROUGHSTONE - STRATHBLANE |
|                                                              | Client                     |
|                                                              | DAMIEN FRENCH              |
| Baltic Chambers<br>Basement Suite 27                         |                            |
| 50 Wellington Street Glasgow G2 6HJ  info @ mcginlaybell.com | Date                       |
|                                                              | Scale / Format             |
|                                                              | Drawn / Checked            |
|                                                              | Drawing Name               |
|                                                              | CTTE CECTTONC              |