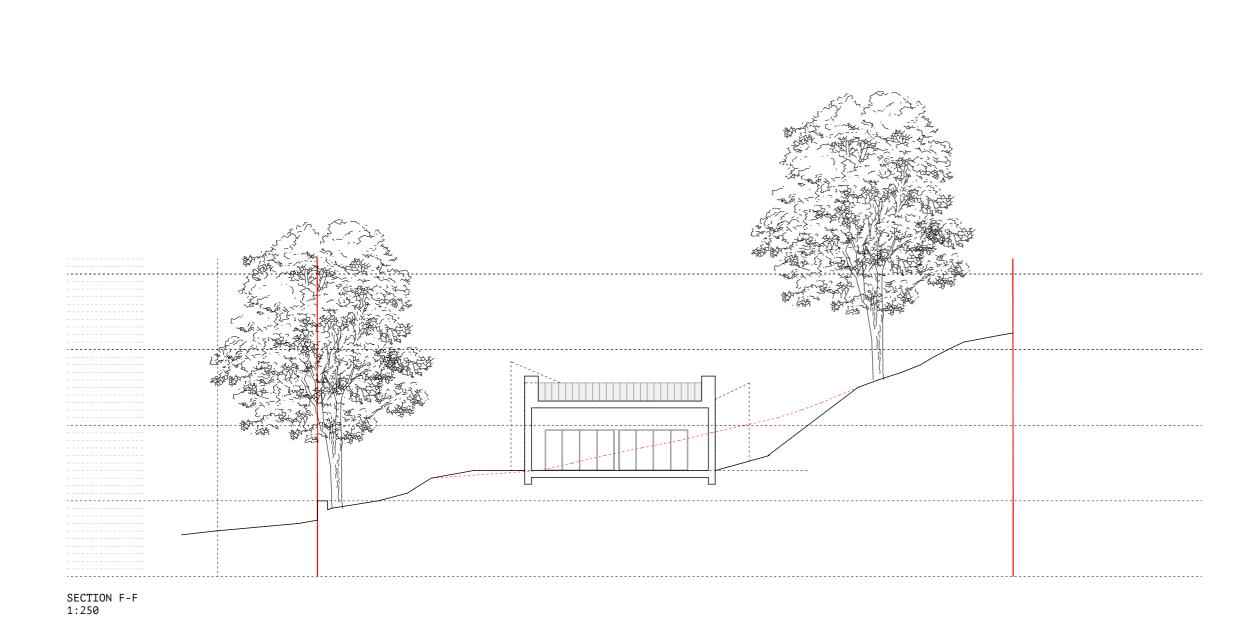

## PLANNING

SITE SECTIONS AS PROPOSED Project No. 2020\_013

OCTOBER 2020

1:250 @ A1

Drawing NO.

L[00]250

|                                                              | Project                    |
|--------------------------------------------------------------|----------------------------|
| McGinlay Bell                                                | THROUGHSTONE - STRATHBLANE |
|                                                              | Client                     |
|                                                              | DAMIEN FRENCH              |
| Baltic Chambers<br>Basement Suite 27                         |                            |
| 50 Wellington Street Glasgow G2 6HJ  info @ mcginlaybell.com | Date                       |
|                                                              | Scale / Format             |
|                                                              | Drawn / Checked            |
|                                                              | Drawing Name               |
|                                                              | CTTE CECTTONC              |