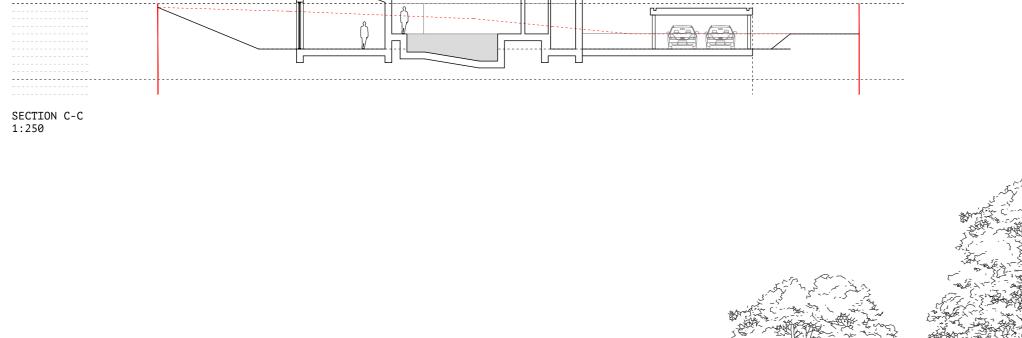

## PLANNING

SITE SECTIONS AS PROPOSED Project No. 2020\_013

OCTOBER 2020

1:250 @ A1

Drawing NO.

L[00]250

|                                                              | Project                    |
|--------------------------------------------------------------|----------------------------|
| McGinlay Bell                                                | THROUGHSTONE - STRATHBLANE |
|                                                              | Client                     |
|                                                              | DAMIEN FRENCH              |
| Baltic Chambers<br>Basement Suite 27                         |                            |
| 50 Wellington Street Glasgow G2 6HJ  info @ mcginlaybell.com | Date                       |
|                                                              | Scale / Format             |
|                                                              | Drawn / Checked            |
|                                                              | Drawing Name               |
|                                                              | CTTE CECTTONC              |