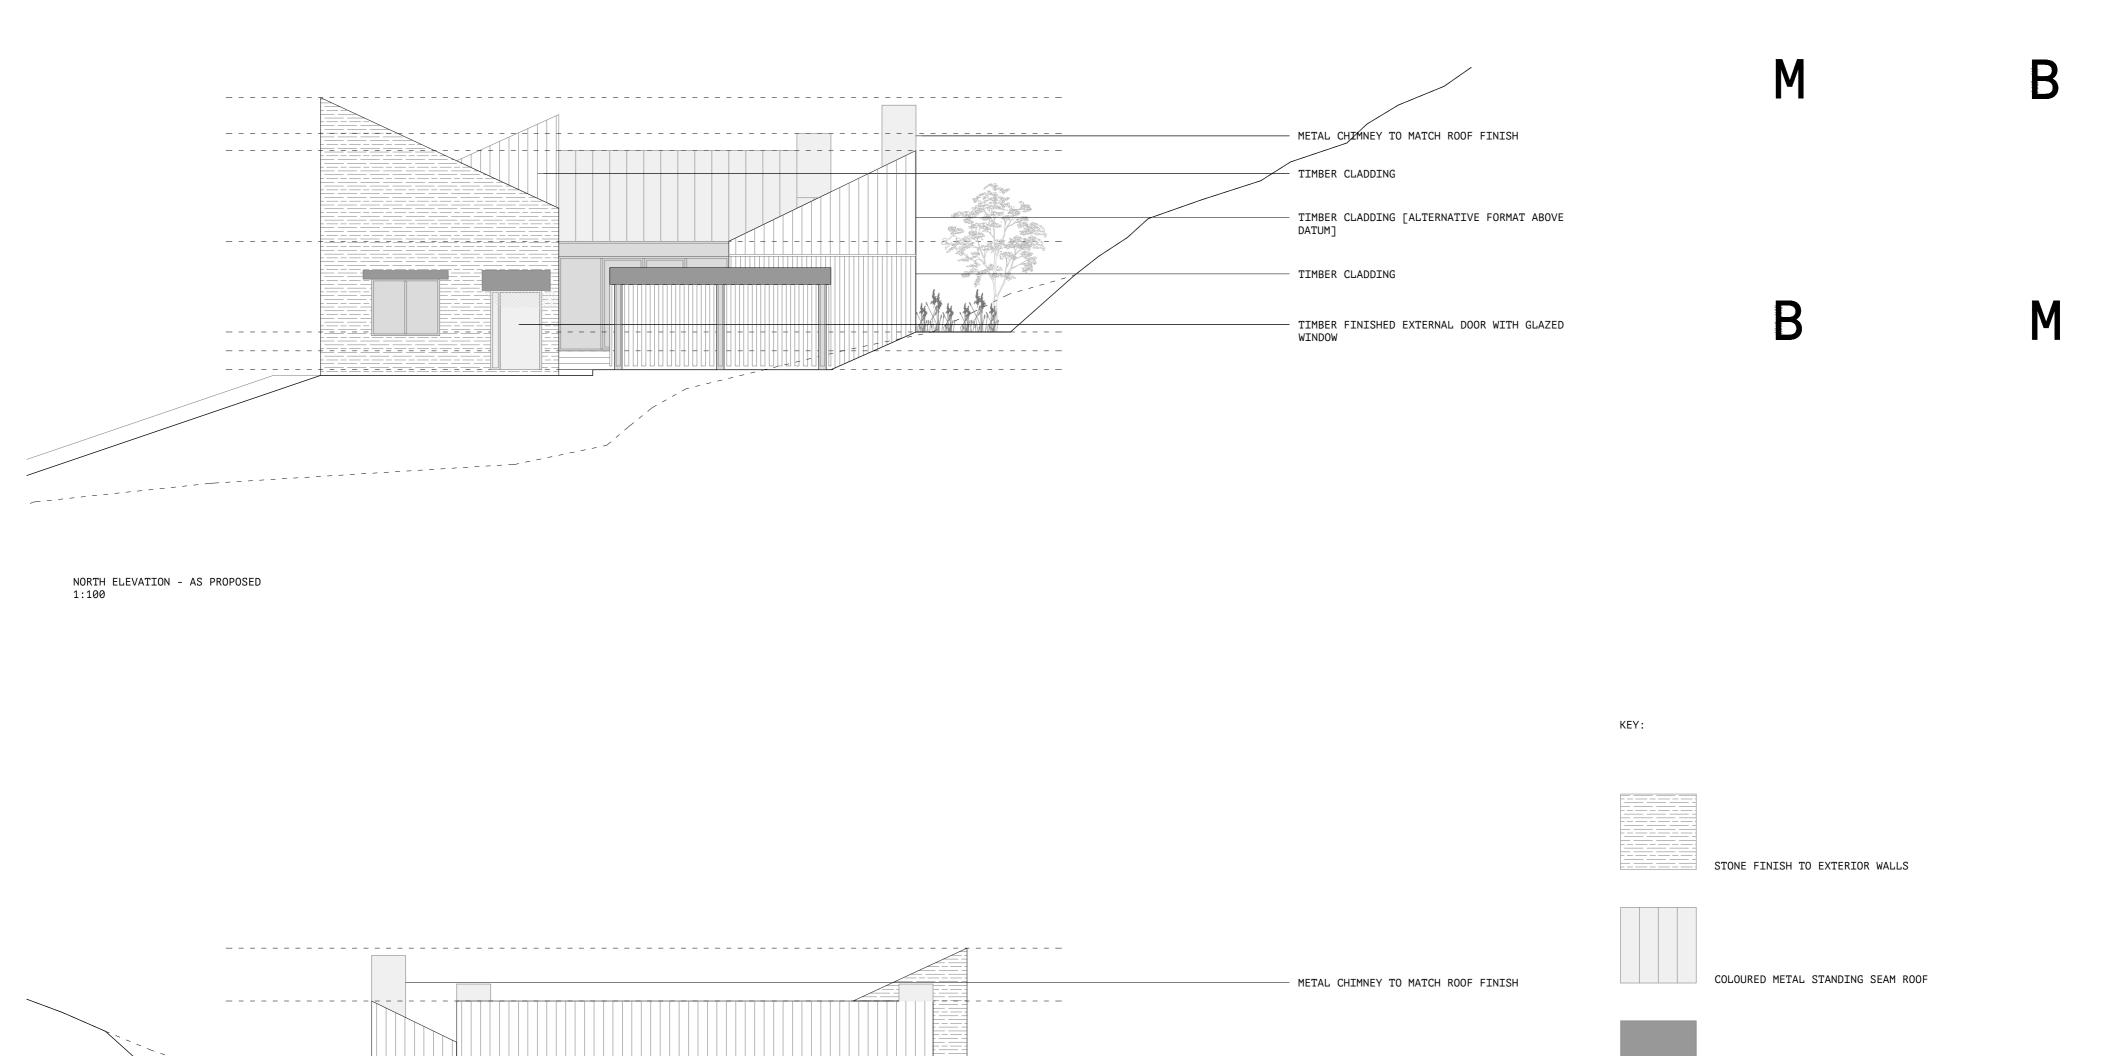

NORTH ELEVATION - AS PROPOSED 1:100

| 5m                                  | 10m                                |
|-------------------------------------|------------------------------------|
|                                     |                                    |
|                                     |                                    |
|                                     |                                    |
| y to the Architect.                 |                                    |
| ll relevant<br>Engineers' drawings. |                                    |
|                                     | y to the Architect.<br>ll relevant |

 $\_{\mbox{All}}$  existing site, trees and building information has been compiled from different sources.

\_All dimensions to be checked on site.

NOTES:

ALL DIMENSIONED HEIGHTS MEASURED FROM INTERNAL FINISHED FLOOR LEVEL. EXTERIOR LEVELS MAY VARY DEPENDANT ON EXACT SITE LEVELS.