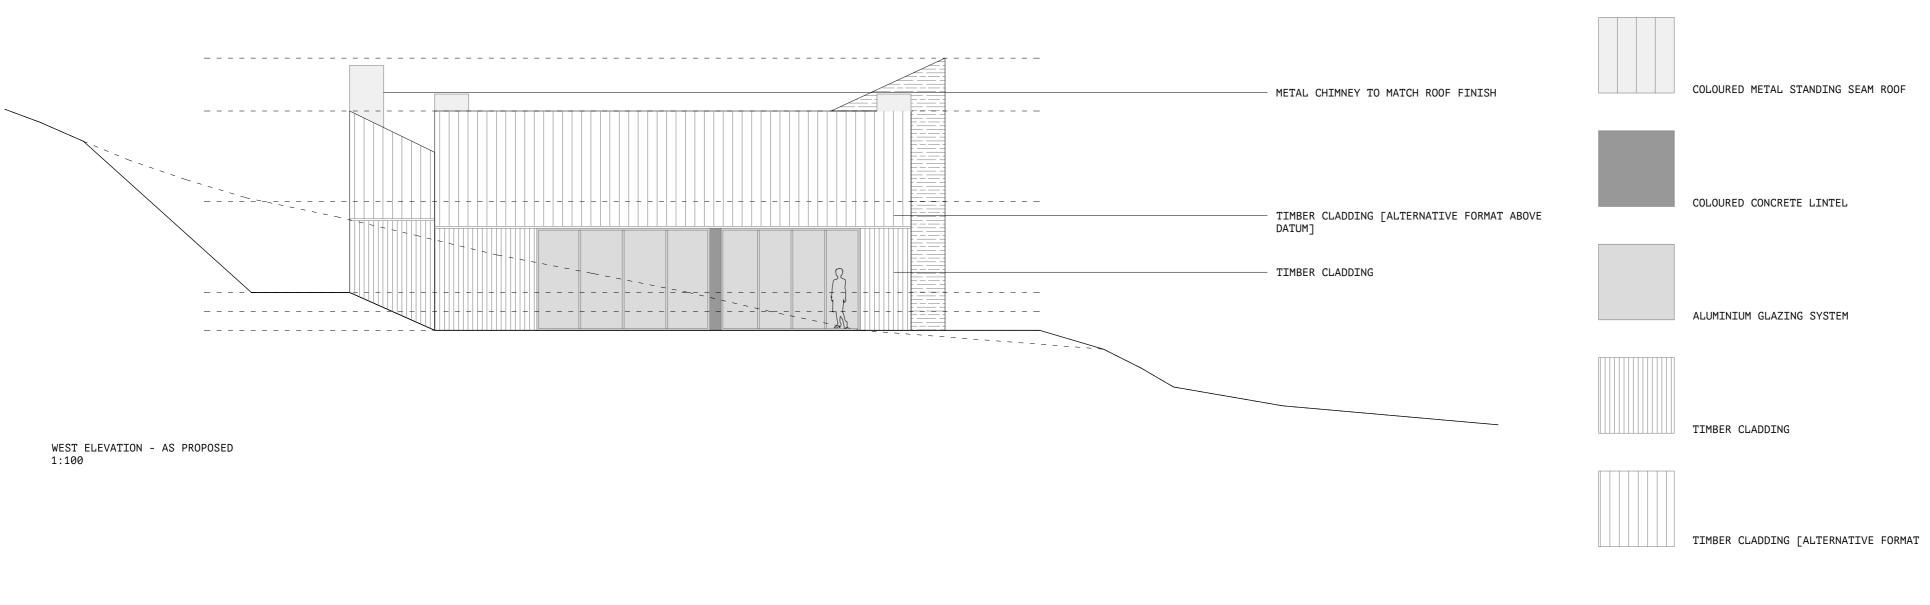

 $\_{\mbox{All}}$  existing site, trees and building information has been compiled from different sources.

\_All dimensions to be checked on site.

NOTES:

ALL DIMENSIONED HEIGHTS MEASURED FROM INTERNAL FINISHED FLOOR LEVEL. EXTERIOR LEVELS MAY VARY DEPENDANT ON EXACT SITE LEVELS.