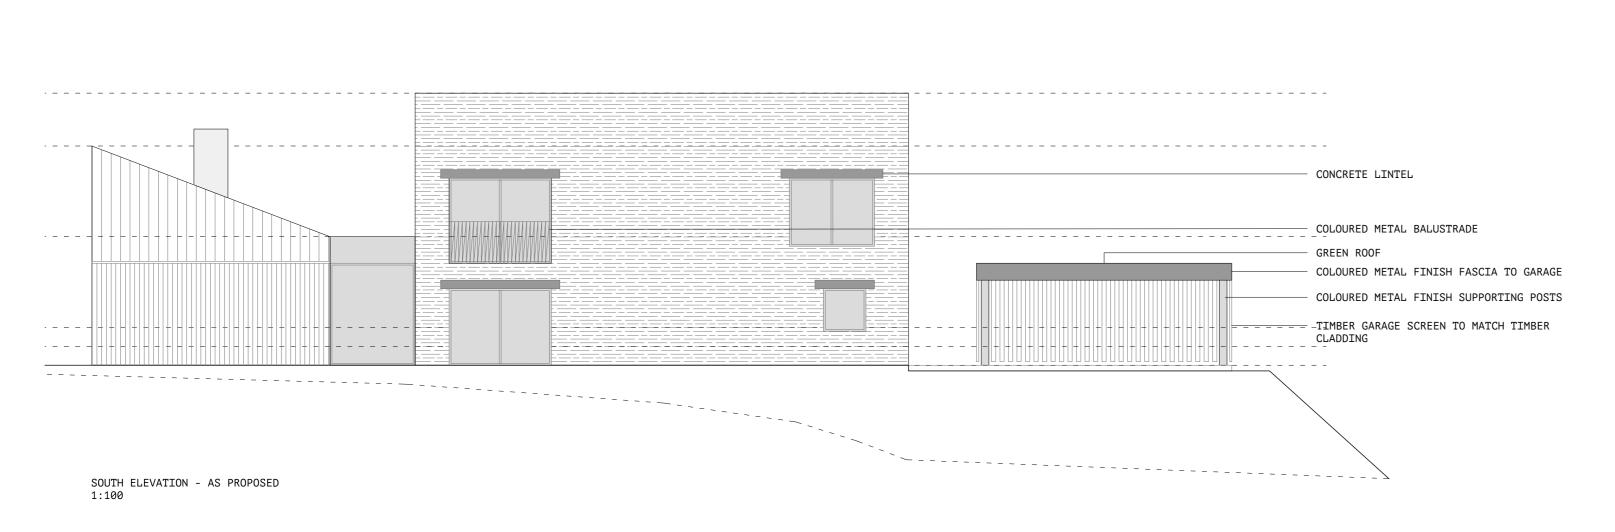

 $\_{\mbox{All}}$  existing site, trees and building information has been compiled from different sources.

\_All dimensions to be checked on site.

NOTES:

ALL DIMENSIONED HEIGHTS MEASURED FROM INTERNAL FINISHED FLOOR LEVEL. EXTERIOR LEVELS MAY VARY DEPENDANT ON EXACT SITE LEVELS.