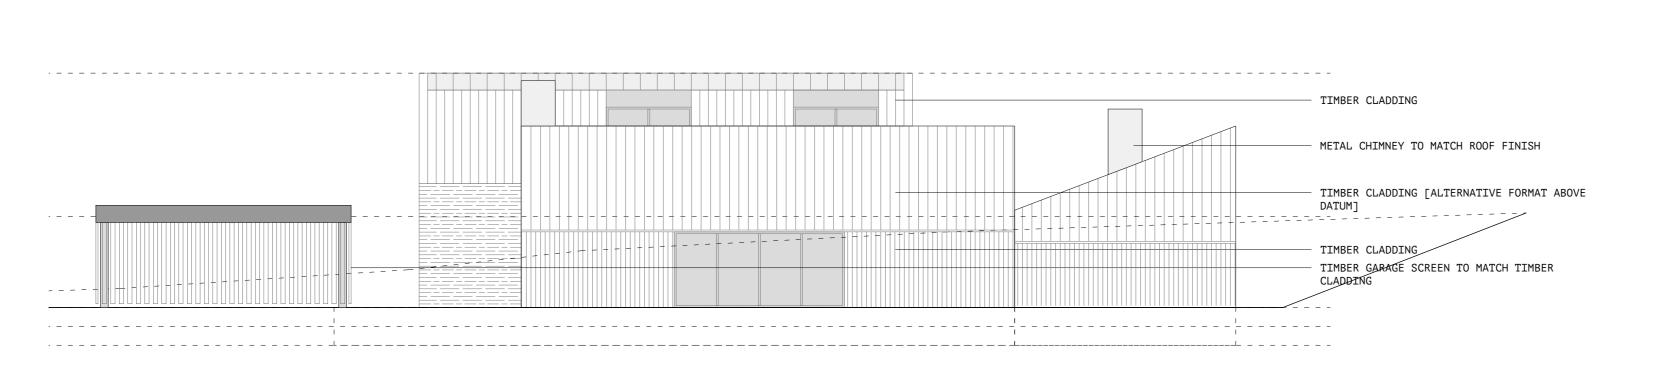

 $\_{\mbox{All}}$  existing site, trees and building information has been compiled from different sources.

\_All dimensions to be checked on site.

NOTES:

ALL DIMENSIONED HEIGHTS MEASURED FROM INTERNAL FINISHED FLOOR LEVEL. EXTERIOR LEVELS MAY VARY DEPENDANT ON EXACT SITE LEVELS.