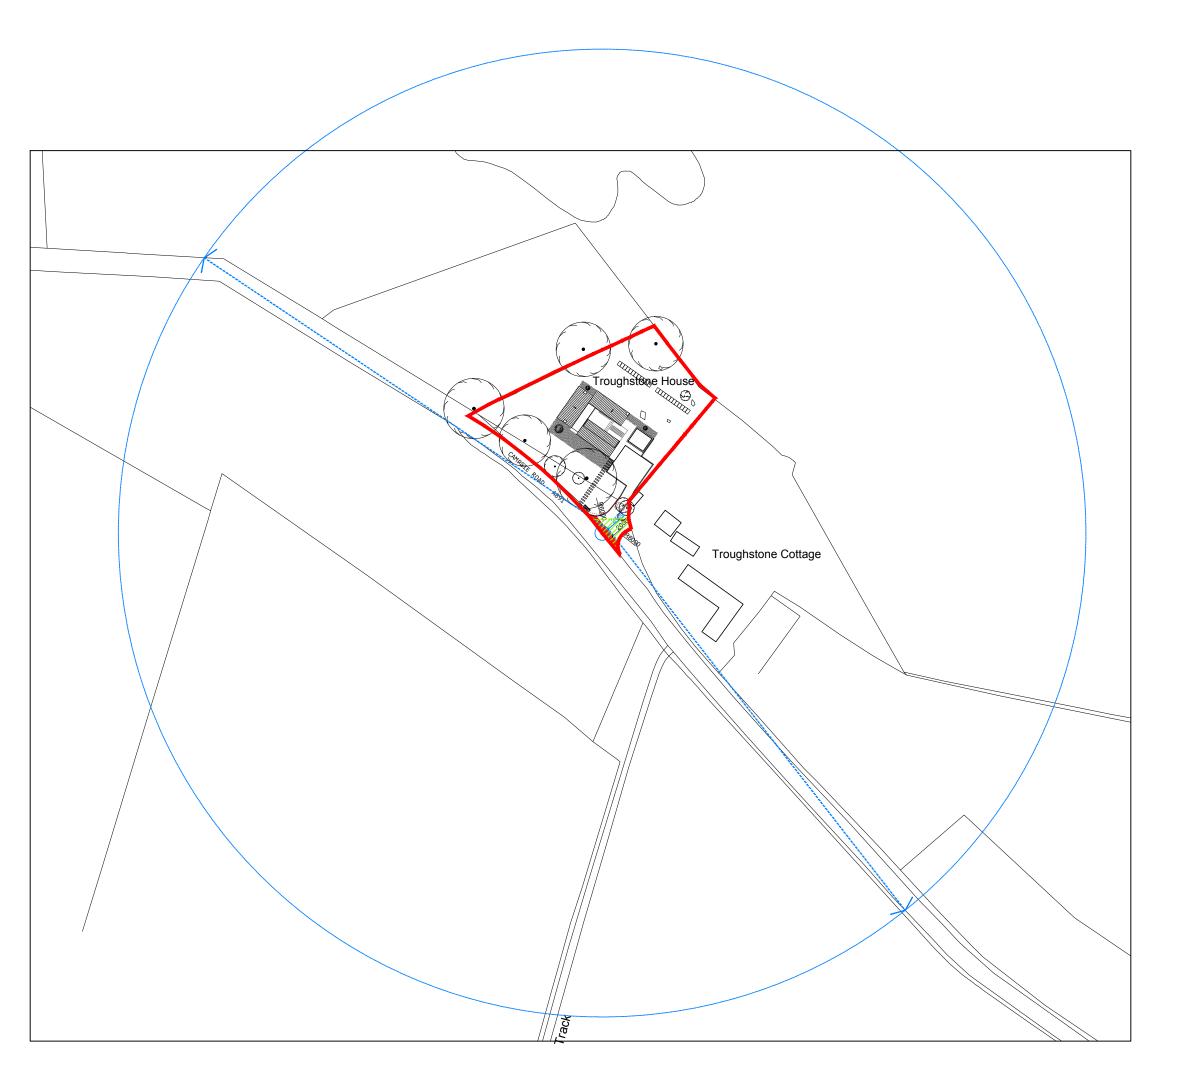

**M** B

 $\mathsf{B} \mathsf{M}$ 

NOTE:

160m VISIBILITY SPLAY

VISIBILITY SPLAY INDICATED 160m VIEW EACH SIDE OF ROAD AT 2.4m BACK FROM EDGE OF EXISTING ROAD.

LOCATION PLAN SOURCED FROM MAPSERVE http://www.mapserve.co.uk/licenses

THE EXISTING ACCESS SHALL BE UPGRADED TO PROVIDE AN ACCESS AT RIGHT ANGLES TO THE PUBLIC ROAD. FORMED AS A BELLMOUTH COMPRISING OF A 6M RADII LEADING TO A MINIMUM THROUGHT WIDTH OF 5.5M. THE BELLMOUTH SHOULD BE CONSTRUCTED IN ACCORDANCE WITH THE AUTHORITY'S SPECIFICATION WITH THE ACCESS BEING SUITABLY SURFACED/DRAINED TO ENSURE THAT NO LOOSE MATERIAL OR SURFACE WATER WILL BE CARRIED OR DISCHARGED FROM IT ONTO THE PUBLIC ROAD. ANY ACCESS GATES SHOULD BE SET BACK A MINIMUM OF 6M MEASURED FROM THE EDGE OF THE ADJACENT PUBLIC ROAD AND OPEN INWARDS ONLY. THE INITIAL 2M (DASHED AREA LENGTH OF THE ACCESS DRIVEWAY SHALL BE CONSTRUCTED TO STIRLING COUNCIL'S 'DEVELOPMENT ROADS GUIDELINES AND SPECIFICATIONS'.

## INDICATES APPLICATION AREA

Notos

\_Do not scale from drawings.

\_All dimensions to be checked on site.

\_Errors to be reported immediately to the Architect

To be read in conjunction with all relevant Architects', Services & Structural Engineers' drawings.

All existing site, trees and building information has been compiled from different sources.

| D        | Red Line Boundary | 24/03/21 | AR/ME |  |
|----------|-------------------|----------|-------|--|
| С        | Planning Comments | 15/03/21 | AR/ME |  |
| В        | General Update    | 08/02/21 | AR/ME |  |
| A        | Planning Update   | 10/12/20 | AR/ME |  |
| Revision | Description       | Date     | Check |  |