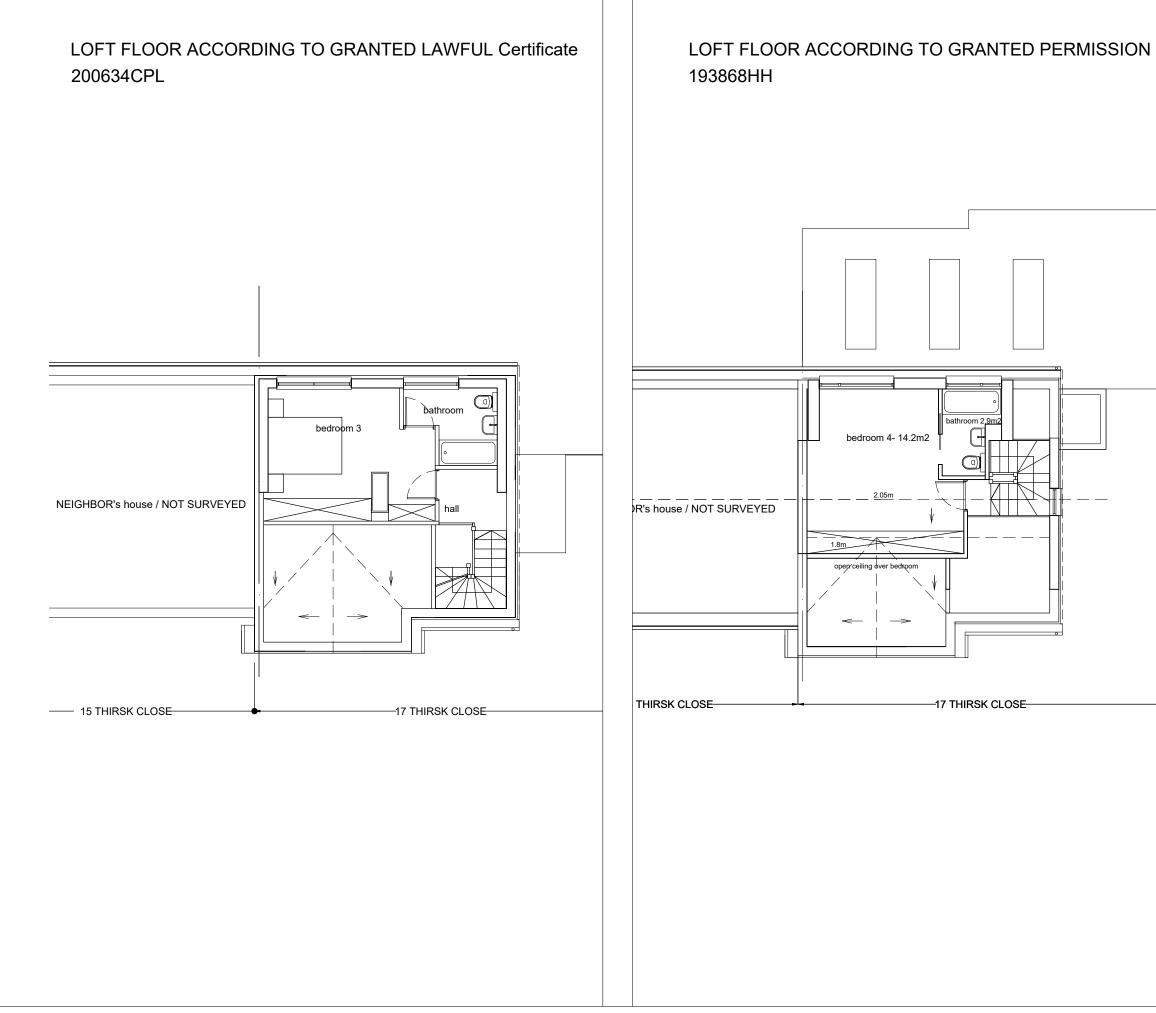

|                                                                 |          |            | ~~~~~~~~~~~~~~~~~~~~~~~~~~~~~~~~~~~~~~~  |
|-----------------------------------------------------------------|----------|------------|------------------------------------------|
|                                                                 |          |            |                                          |
| REVISION DESCRIPTION:                                           |          |            |                                          |
| Number                                                          | Date     | Descriptio | n                                        |
|                                                                 |          |            |                                          |
|                                                                 |          |            |                                          |
| 0                                                               | .5       |            |                                          |
| 0m                                                              | 1        | 2          | 3 4 5m                                   |
| CLIENT:                                                         |          |            | Author:<br>PalczewskaGrimes Architecture |
| Mr.Jakub Grzedzinski                                            |          |            | 13 Hillside AV<br>bn25 3la Seaford       |
| PROJECT address: 17 Thirsk Close UB5 4DS London                 |          |            |                                          |
| JOB TITLE :<br>Conversion of a single family house into 2 flats |          |            |                                          |
| TITLE : Loft floor as in given permissions                      |          |            |                                          |
| DRAWING NO: 17THC-2104-PL-00-004                                |          |            |                                          |
| SCALE                                                           | 1:       | :100@A3    |                                          |
|                                                                 |          |            |                                          |
| REV. : -                                                        | March 21 | -          | PHASE : PLANNING<br>DRAWN BY: MG         |