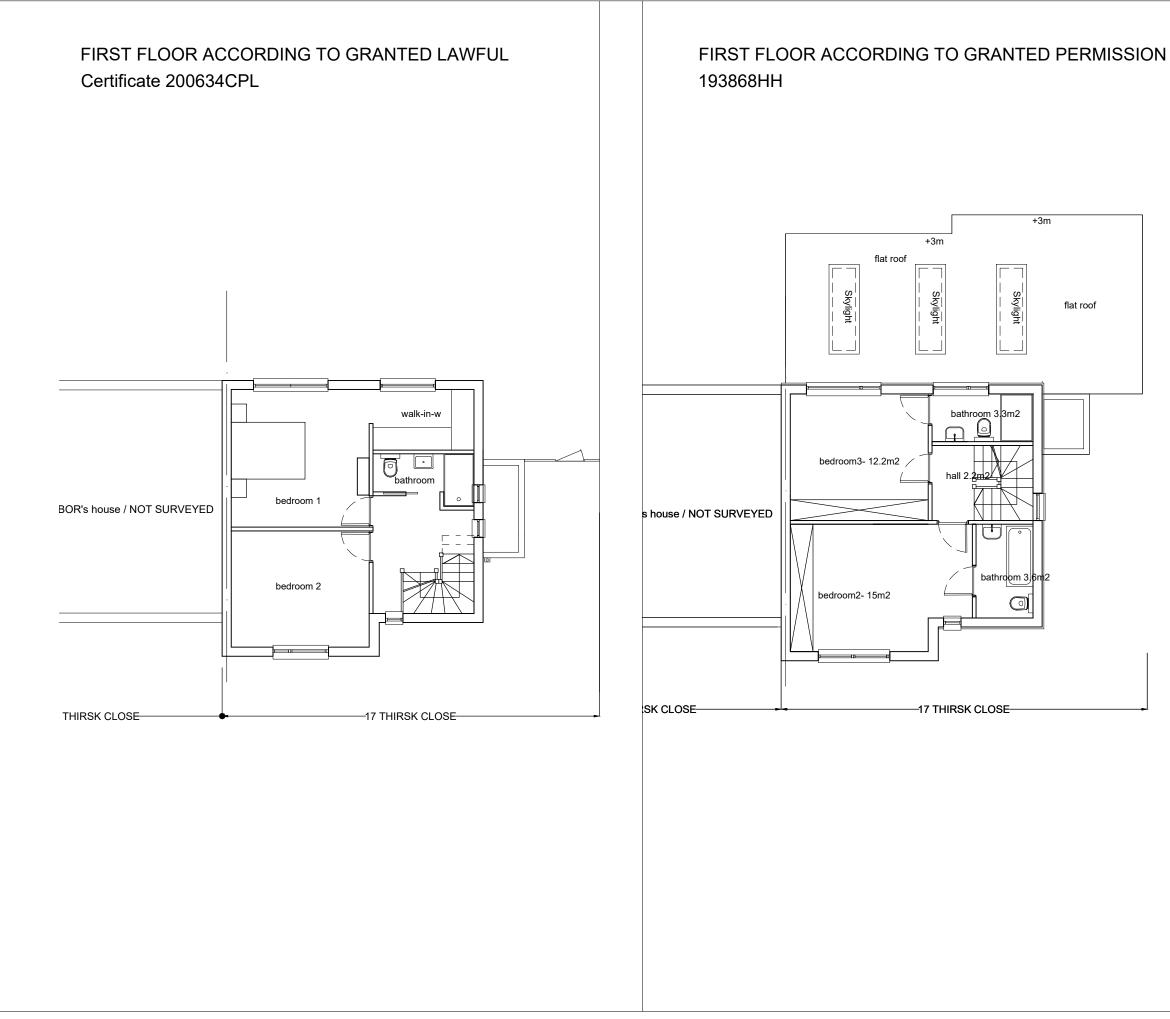

COPYRIGHT: This material produced by PalczewskaGrimes Arch Studio is copyrighted under UK and international law and it is only for the use of PG Arch Studio o those of which explicitly authorized; in no case this material can be used by any other party without prior written consent. All rights reserved. REVISION DESCRIPTION: Number | Date Description 0.5 Author: PalczewskaGrimes Architecture 13 Hillside AV bn25 3la Seaford CLIENT: Mr.Jakub Grzedzinski PROJECT address: 17 Thirsk Close UB5 4DS London JOB TITLE : Conversion of a single family house into 2 flats TITLE : First floor as in given permissions DRAWING NO : 17THC-2104-PL-00-003 в 1:100@A3 SCALE REV. : -PHASE : PLANNING DATE : March 21 DRAWN BY: MG