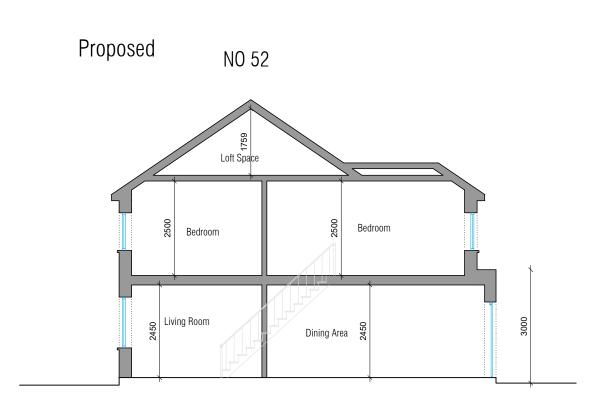

Existing Section NO 52

Proposed Section NO 52

The contractors are to check all the dimensions, leve general condition of the site before works commence

All works are to be carried out in accordance with cu Building Regulations, British Standards, Code of Pra Local Authority Requirements.