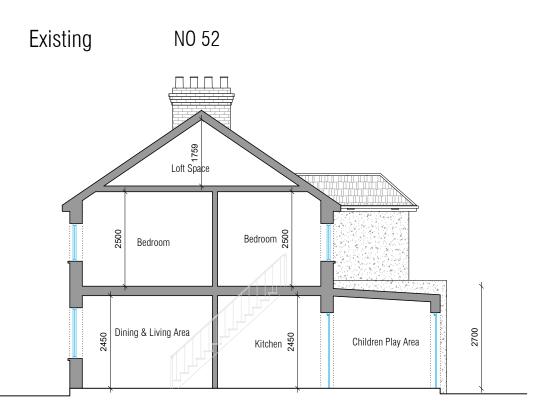

Existing Section NO 52

Proposed Section NO 52

The contractors are to check all the dimensions, leve general condition of the site before works commence

All works are to be carried out in accordance with cu Building Regulations, British Standards, Code of Pra Local Authority Requirements.