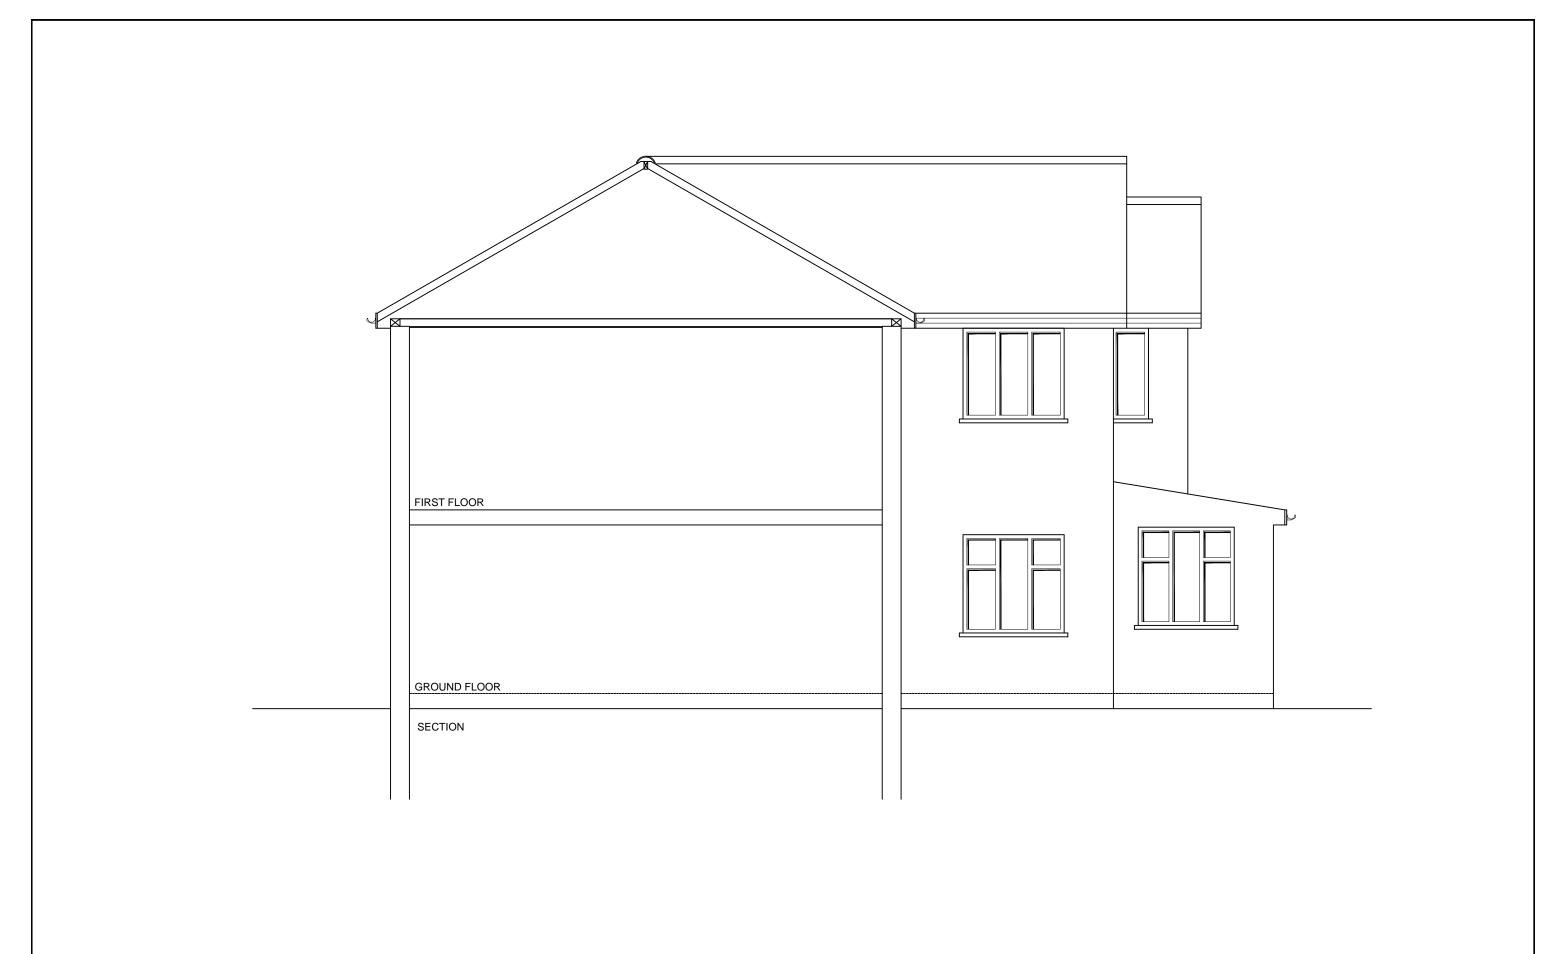

| CLIENT                                                                                                                                                     | 63 MOA<br>NORTH |
|------------------------------------------------------------------------------------------------------------------------------------------------------------|-----------------|
| NOTES                                                                                                                                                      |                 |
| PLEASE NOTE THAT BEFORE BUILDING WORKS COMMENCES IT IS THE RESPONSIBILITY OF THE                                                                           |                 |
| <br>BUILDER OR OWNER TO SERVE PARTY WALL NOTICES TO ALL NEIGHBOURS. NO CONSTRUCTION WORK TO BE STARTED DRIOR TO COLINCIL'S APPROVAL DRAWINGS TO BE READ IN | DRAWING TITLE   |

PLEASE NOTE THAT BEFORE BUILDING WORKS COMMENCES IT IS THE RESPONSIBILITY OF THE BUILDER OR OWNER TO SERVE PARTY WALL NOTICES TO ALL NEIGHBOURS. NO CONSTRUCTION WORK TO BE STARTED PRIOR TO COUNCIL'S APPROVAL. DRAWINGS TO BE READ IN CONJUNCTION WITH RELEVANT DRAWING AND SPECS. FIGURED DIMENSIONS ONLY. ANY DISCREPANCIES ARE TO BE POINTED TO THE COMPANY. THE COMPANY IS NOT LIABLE FOR ANY FAULTS NOT RAISED.

63 MOAT FARM ROAD NORTHOLT UB5 5DS

**SECTION** 

1:50 @ A3 (METERS)

PROJECT TITLE