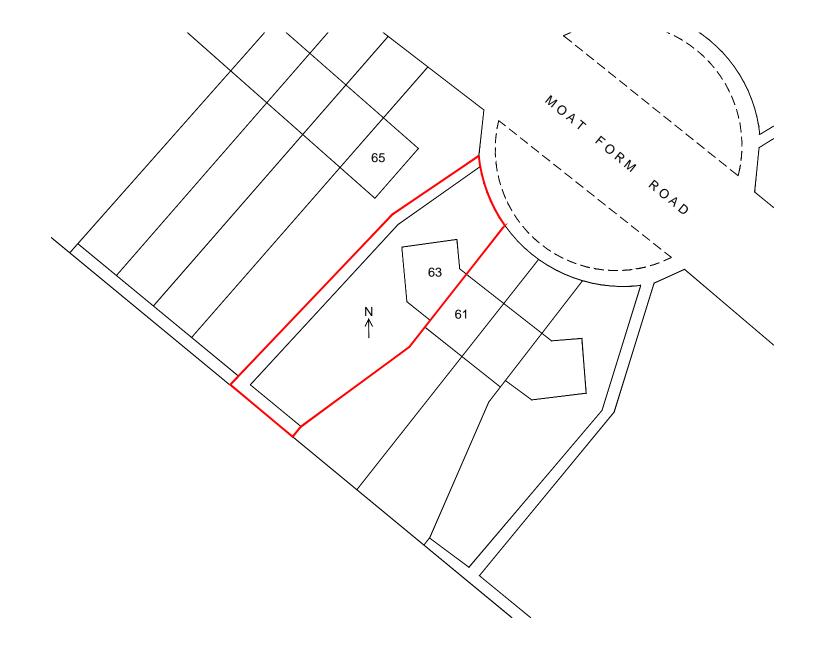

63 MOAT FARM ROAD NORTHOLT UB5 5DS

**BLOCK PLAN AND LOCATION PLAN** 

PROJECT TITLE

CONSULTANT