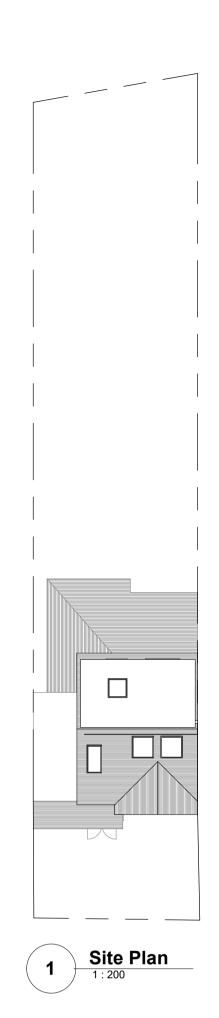

3 First Floor



Front Elevation
1:100



5 Left Elevation



7 Right Elevation



Design | Project Management | Build info@origincustomhomes.com www.origincustomhomes.com

Ajit 5 Wimborne Avenue Existing 16/04/2021 8:55:06 AM A101 Scale (iso - A1)

















Total Volume Increase Gable + Dormer = 16.69 + 28.57 = Total Volume = 45.26 m3 PD allowance for detached 50 m3 increase - Therefore conversion falls within PD requirments

Front Elevation

1:100







|                                                                                                                 | Ajit 5 Wimborne Avenue Proposed |         |
|-----------------------------------------------------------------------------------------------------------------|---------------------------------|---------|
|                                                                                                                 |                                 |         |
|