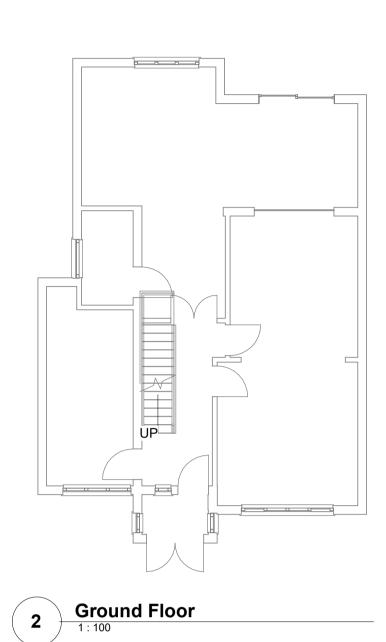

3 First Floor



Front Elevation
1:100



5 Left Elevation



7 Right Elevation



Design | Project Management | Build info@origincustomhomes.com www.origincustomhomes.com

Ajit 5 Wimborne Avenue Existing 16/04/2021 8:55:06 AM A101 Scale (iso - A1)

















Total Volume Increase Gable + Dormer = 16.69 + 28.57 = Total Volume = 45.26 m3 PD allowance for detached 50 m3 increase - Therefore conversion falls within PD requirments

Front Elevation

1:100







|                                                                                                                 | Ajit 5 Wimborne Avenue Proposed |         |
|-----------------------------------------------------------------------------------------------------------------|---------------------------------|---------|
|                                                                                                                 |                                 |         |
|