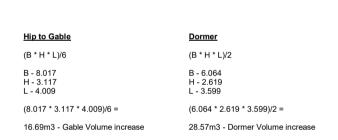

Total Volume Increase Gable + Dormer = 16.69 + 28.57 = Total Volume = 45.26 m3 PD allowance for detached 50 m3 increase - Therefore conversion falls within PD requirments

Front Elevation

1:100

|                                                                                                                 | Ajit 5 Wimborne Avenue Proposed |         |
|-----------------------------------------------------------------------------------------------------------------|---------------------------------|---------|
|                                                                                                                 |                                 |         |
|                                                                                                                 |                                 |         |
|                                                                                                                 | 16/04/2021 8:55:10 AM           | A102    |
|                                                                                                                 | Scale (iso - A1)                |         |
| nencing work and discrepancies must be immediately dards and NHBC standards. These drawings are to be           | 1.50                            | 2.5 5 m |
| ialist drawings and specifications.  aterials are to be used and installed in strict  s and installation guide. | 1200                            | 5 10 m  |