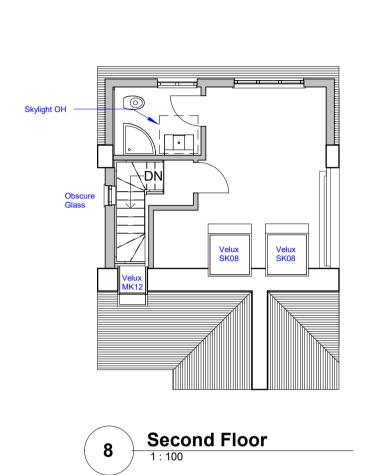

3 First Floor



Front Elevation
1:100



5 Left Elevation



7 Right Elevation



Design | Project Management | Build info@origincustomhomes.com www.origincustomhomes.com

Ajit 5 Wimborne Avenue Existing 16/04/2021 8:55:06 AM A101 Scale (iso - A1)

















Total Volume Increase Gable + Dormer = 16.69 + 28.57 = Total Volume = 45.26 m3 PD allowance for detached 50 m3 increase - Therefore conversion falls within PD requirments

Front Elevation

1:100







|                                                                                                                 | Ajit 5 Wimborne Avenue Proposed |         |
|-----------------------------------------------------------------------------------------------------------------|---------------------------------|---------|
|                                                                                                                 |                                 |         |
|