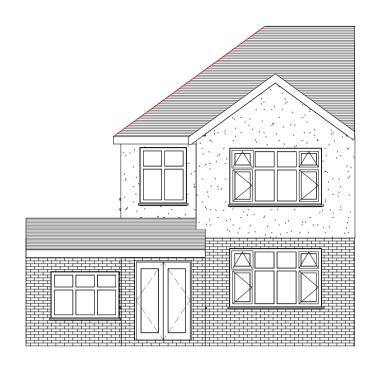

Total Volume Increase Gable + Dormer = 16.69 + 28.57 = Total Volume = 45.26 m3 PD allowance for detached 50 m3 increase - Therefore conversion falls within PD requirments

Front Elevation

1:100

|                                                                                                                 | Ajit 5 Wimborne Avenue Proposed |         |
|-----------------------------------------------------------------------------------------------------------------|---------------------------------|---------|
|                                                                                                                 |                                 |         |
|                                                                                                                 |                                 |         |
|                                                                                                                 | 16/04/2021 8:55:10 AM           | A102    |
|                                                                                                                 | Scale (iso - A1)                |         |
| nencing work and discrepancies must be immediately dards and NHBC standards. These drawings are to be           | 1.50                            | 2.5 5 m |
| ialist drawings and specifications.  aterials are to be used and installed in strict  s and installation guide. | 1200                            | 5 10 m  |