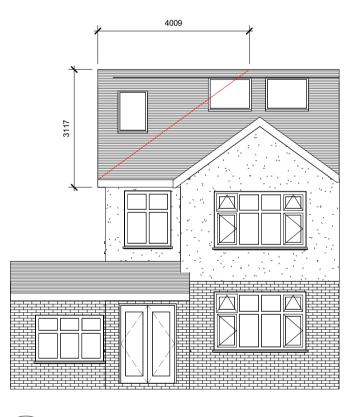

Total Volume Increase Gable + Dormer = 16.69 + 28.57 = Total Volume = 45.26 m3 PD allowance for detached 50 m3 increase - Therefore conversion falls within PD requirments

Front Elevation

1:100

|                                                                                                                 | Ajit 5 Wimborne Avenue Proposed |         |
|-----------------------------------------------------------------------------------------------------------------|---------------------------------|---------|
|                                                                                                                 |                                 |         |
|                                                                                                                 |                                 |         |
|                                                                                                                 | 16/04/2021 8:55:10 AM           | A102    |
|                                                                                                                 | Scale (iso - A1)                |         |
| nencing work and discrepancies must be immediately dards and NHBC standards. These drawings are to be           | 1.50                            | 2.5 5 m |
| ialist drawings and specifications.  aterials are to be used and installed in strict  s and installation guide. | 1200                            | 5 10 m  |