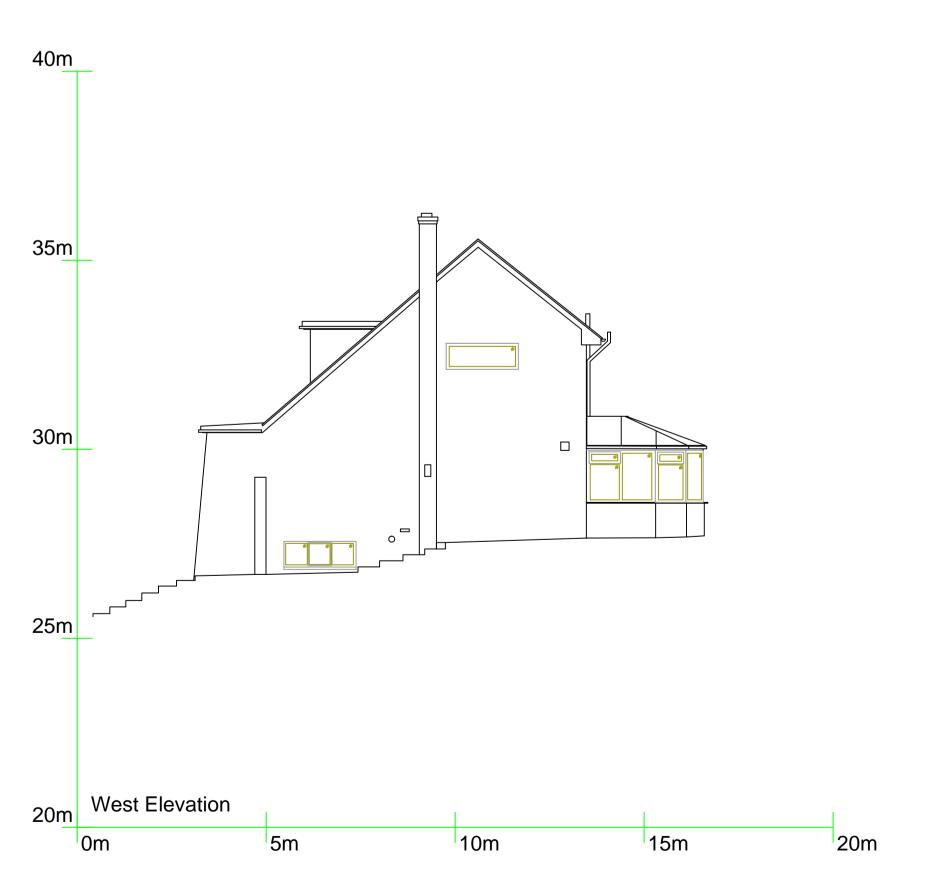

WEST COUNTRY LAND SURVEYS LIMITED Rydon House 20C High Street Topsham Exeter EX3 0EA Devon

Tel & Fax: (01392) 875 174 Website: www.westsurv.com

Job Title: \_\_\_\_\_\_

Fairway -Maer Lane - Exmouth.

| Mark   | Clements.    |
|--------|--------------|
| iviain | Cicilicitis. |

| Scale:       | 1 : 100 (A1 Sheet) |
|--------------|--------------------|
| Surveyor:    | Anthony Drew       |
| Checked By:  | -                  |
| Survey Date: | October 2020       |
| Job Number:  | 8412               |

All heights are in metres related to a O.S Datum established via GPS.

Contours are at 0.25m intervals.

Drawn on AutoCAD.

Revision History:

Legend: BOL Bollard

Bp Brick Paviors

BT British Telecom Cover / Box