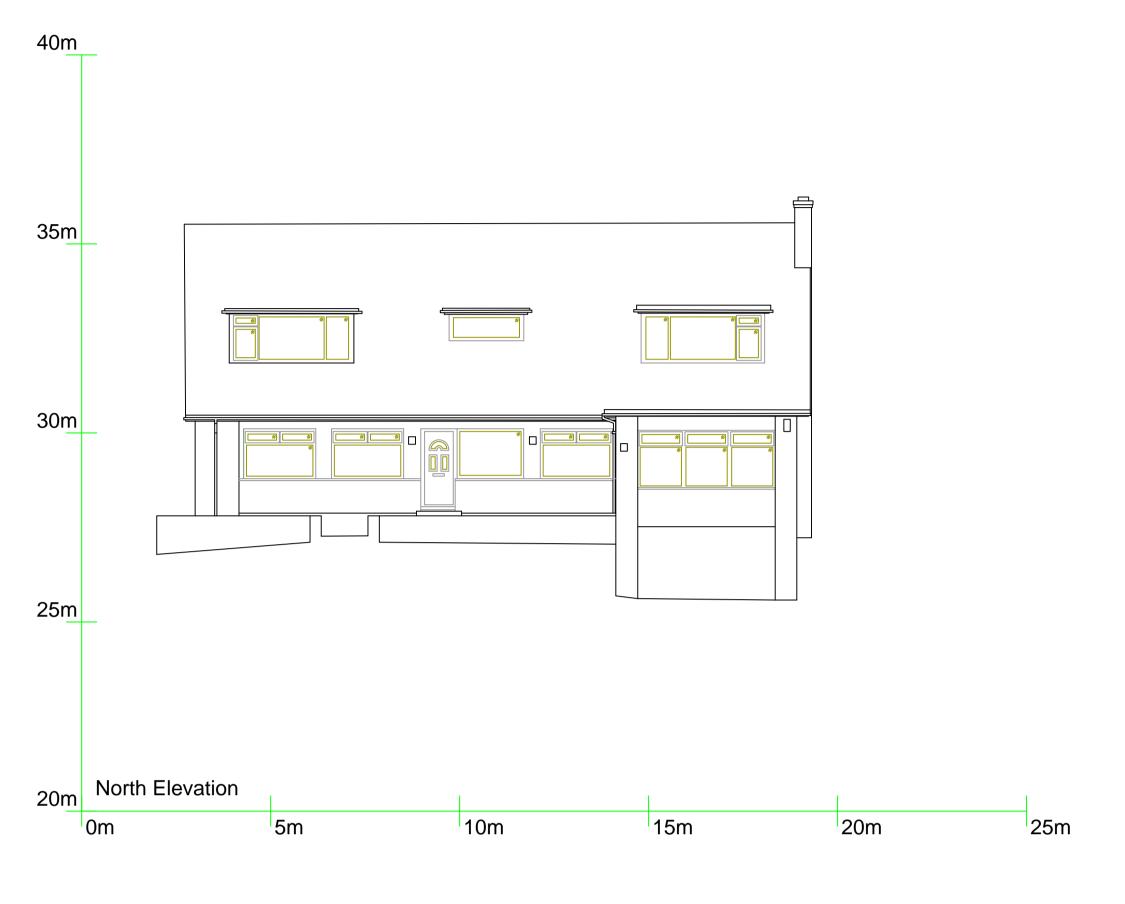

WEST COUNTRY LAND SURVEYS LIMITED Rydon House 20C High Street Topsham Exeter EX3 0EA Devon

Tel & Fax: (01392) 875 174 Website: www.westsurv.com

Job Title: \_\_\_\_\_\_

Fairway -Maer Lane - Exmouth.

| Mark   | Clements.    |
|--------|--------------|
| iviain | Cicilicitis. |

| Scale:       | 1 : 100 (A1 Sheet) |
|--------------|--------------------|
| Surveyor:    | Anthony Drew       |
| Checked By:  | -                  |
| Survey Date: | October 2020       |
| Job Number:  | 8412               |

All heights are in metres related to a O.S Datum established via GPS.

Contours are at 0.25m intervals.

Drawn on AutoCAD.

Revision History:

Legend: BOL Bollard

Bp Brick Paviors

BT British Telecom Cover / Box