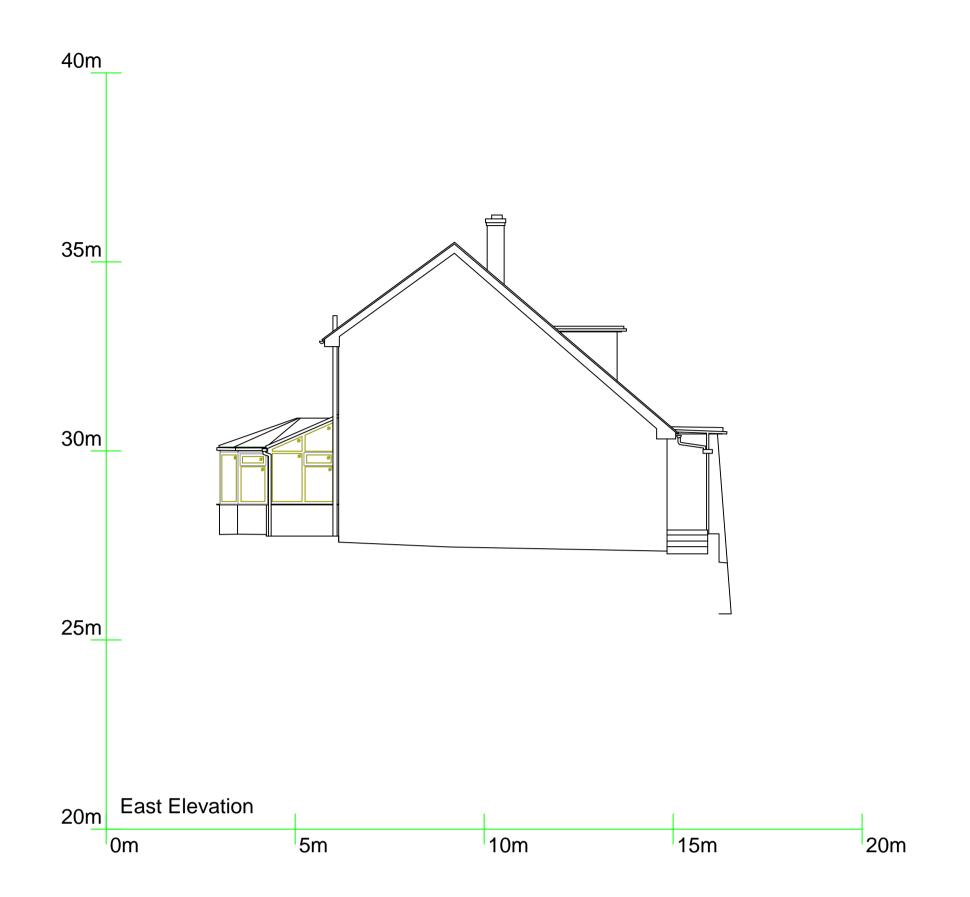

WEST COUNTRY LAND SURVEYS LIMITED Rydon House 20C High Street Topsham Exeter EX3 0EA Devon

Tel & Fax: (01392) 875 174 Website: www.westsurv.com

Job Title: \_\_\_\_\_\_

Fairway -Maer Lane - Exmouth.

| Mark   | Clements.    |
|--------|--------------|
| iviain | Cicilicitis. |

| Scale:       | 1 : 100 (A1 Sheet) |
|--------------|--------------------|
| Surveyor:    | Anthony Drew       |
| Checked By:  | -                  |
| Survey Date: | October 2020       |
| Job Number:  | 8412               |

All heights are in metres related to a O.S Datum established via GPS.

Contours are at 0.25m intervals.

Drawn on AutoCAD.

Revision History:

Legend: BOL Bollard

Bp Brick Paviors

BT British Telecom Cover / Box