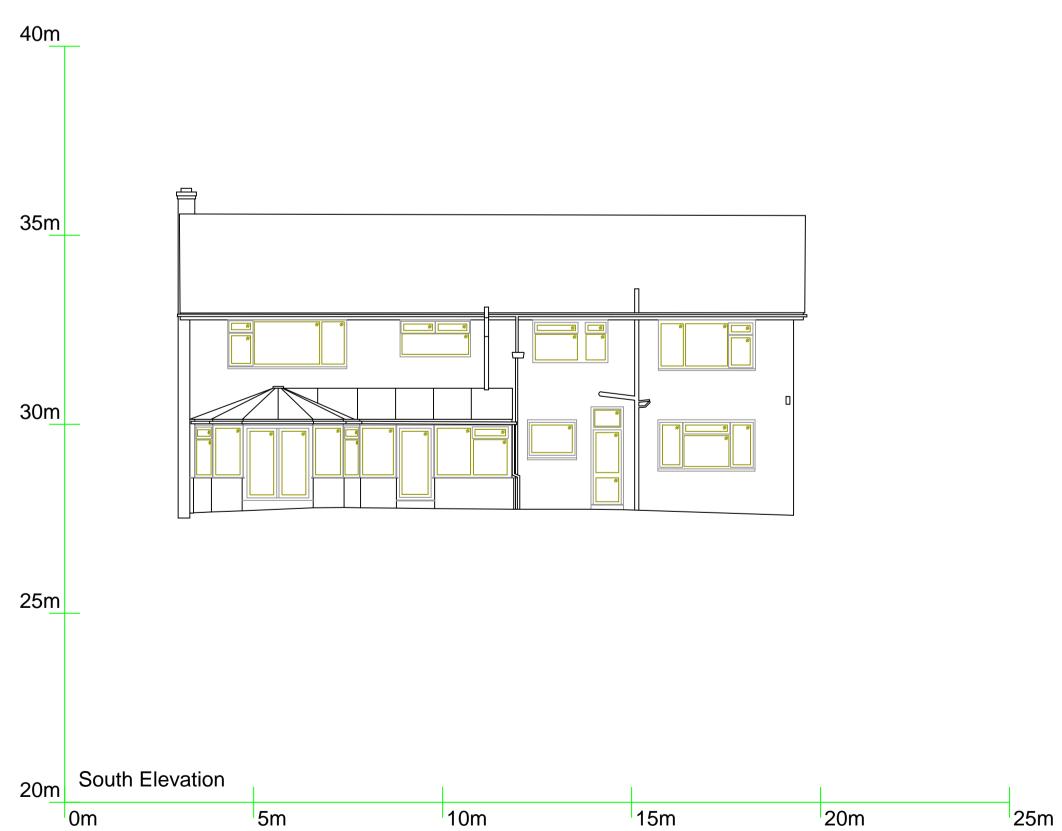

WEST COUNTRY LAND SURVEYS LIMITED Rydon House 20C High Street Topsham Exeter EX3 0EA Devon

Tel & Fax: (01392) 875 174 Website: www.westsurv.com

Job Title: \_\_\_\_\_\_

Fairway -Maer Lane - Exmouth.

| Mark   | Clements.    |
|--------|--------------|
| iviain | Cicilicitis. |

| Scale:       | 1 : 100 (A1 Sheet) |
|--------------|--------------------|
| Surveyor:    | Anthony Drew       |
| Checked By:  | -                  |
| Survey Date: | October 2020       |
| Job Number:  | 8412               |

All heights are in metres related to a O.S Datum established via GPS.

Contours are at 0.25m intervals.

Drawn on AutoCAD.

Revision History:

Legend: BOL Bollard

Bp Brick Paviors

BT British Telecom Cover / Box