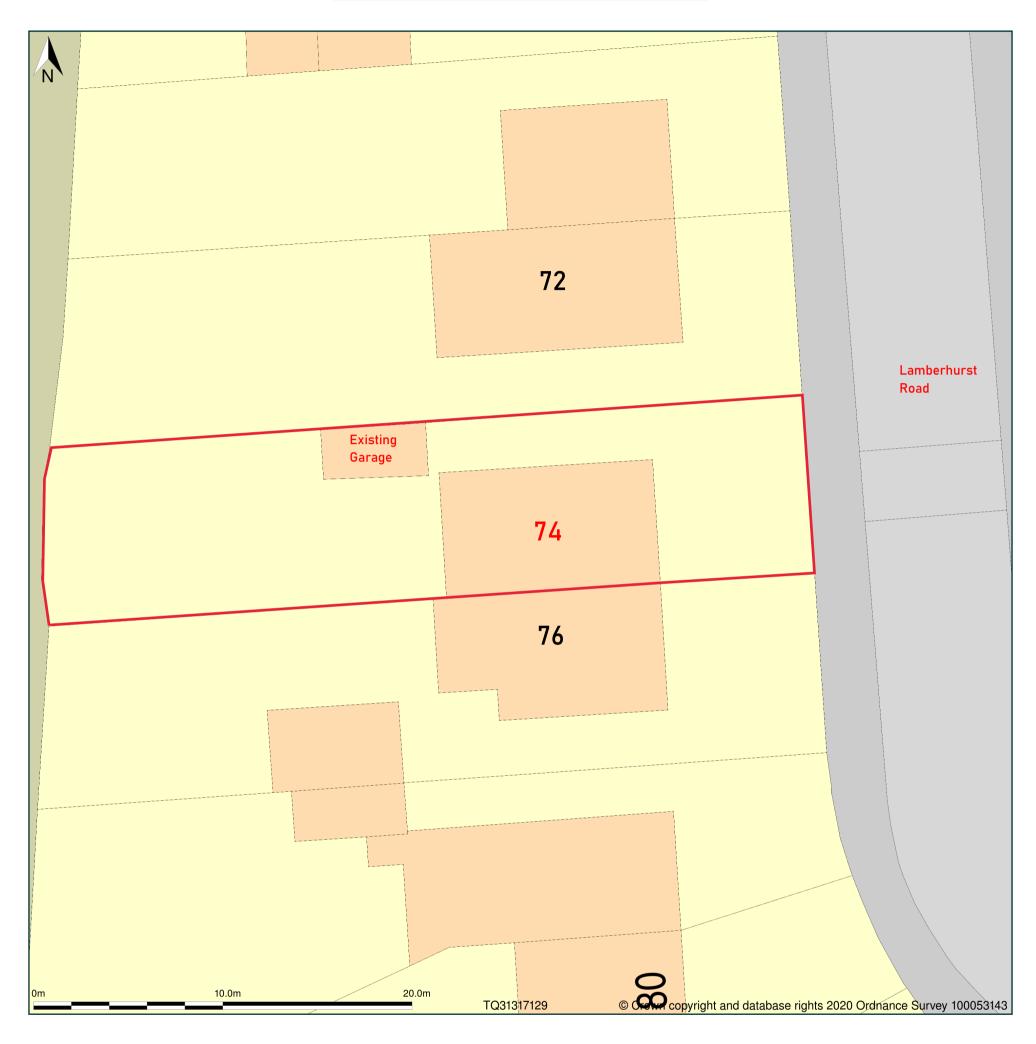

## 74, Lamberhurst Road, London, Lambeth, SE27 0SE

Block Plan shows area bounded by: 531292.02, 171271.95 531344.02, 171323.95 (at a scale of 1:200), OSGridRef: TQ31317129. The representation of a road, track or path is no evidence of a right of way. The representation of features as lines is no evidence of a property boundary.