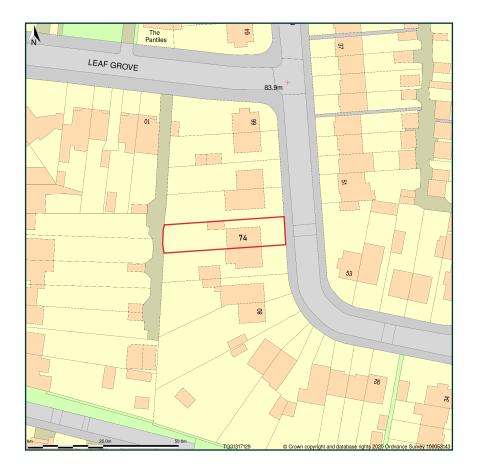

## 74, Lamberhurst Road, London, Lambeth, SE27 0SE

Site Plan shows area bounded by: 531247.32, 171227.24 531388.75, 171368.66 (at a scale of 1:1250), OSGridRef: TQ31317129. The representation of a road, track or path is no evidence of a right of way. The representation of features as lines is no evidence of a property boundary.