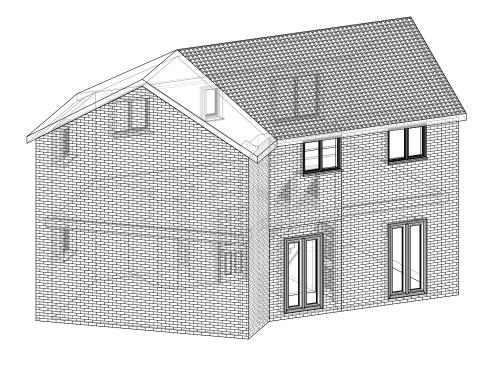

proje

1 Brunel Way, Yatton, North Somerset. BS49 4 RH

client

Becky Saunders

January 2021

drawn by RG

scale

date

checked by SF Wireframes as Existing drawing number

BW01.05

revisions

AMZAK

ARCHITECTURAL DESIGN

www.amzakdesign.co.uk

DO NOT SCALE FROM DRAWINGS - Contractor to ensure all dimensions are checked and correct, on site, prior to the commencement of work