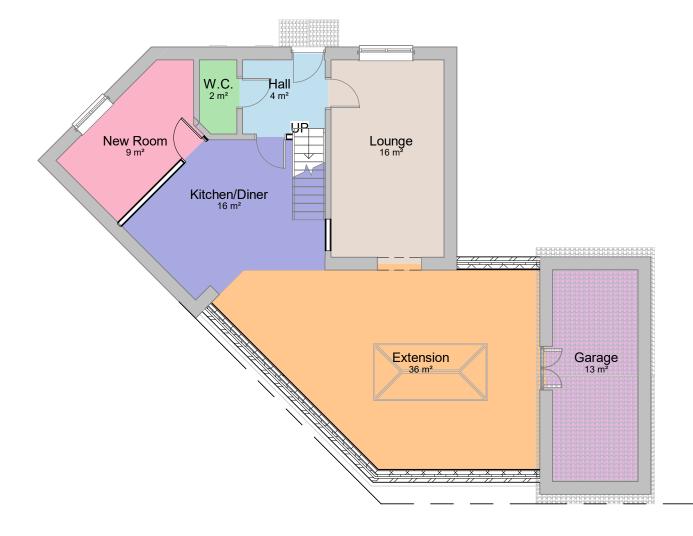

DO NOT SCALE FROM DRAWINGS - Contractor to ensure all dimensions are checked and correct, on site, prior to the commencement of work

Becky Saunders

| project                                                  |
|----------------------------------------------------------|
| 1 Brunel Way,<br>Yatton,<br>North Somerset.<br>BS49 4 RH |
| client                                                   |
| D   0                                                    |

January 2021 drawn by RG checked by SF scale 1:100

approval

date

Plans as Proposed

drawing number BW01.06

2 South 1:100

4 West

project