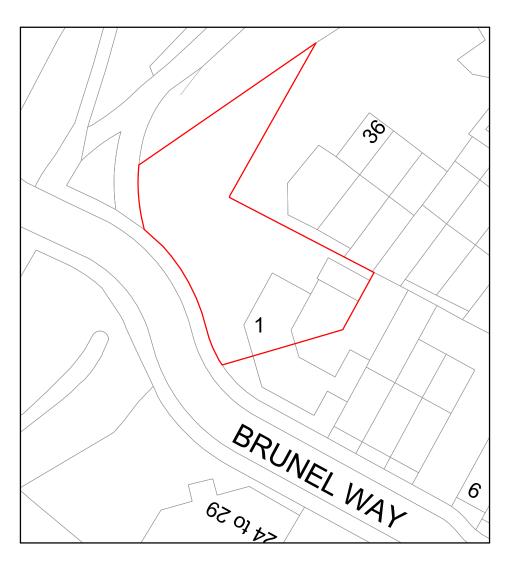

planning X

DO NOT SCALE FROM DRAWINGS - Contractor to ensure all dimensions are checked and correct, on site, prior to the commencement of work

1 Brunel Way, Yatton, North Somerset. BS49 4 RH

Becky Saunders

January 2021
drawn by
RG
checked by
SF
scale

approval

date

1:100

Plans as Exisiting

drawing number

BW01.03

planning 🔽