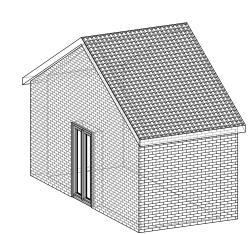

proje

1 Brunel Way, Yatton, North Somerset. BS49 4 RH

client

Becky Saunders

January 2021

drawn by RG

scale

date

checked by SF Wireframes as Existing drawing number

BW01.05

revisions

AMZAK

ARCHITECTURAL DESIGN

www.amzakdesign.co.uk

DO NOT SCALE FROM DRAWINGS - Contractor to ensure all dimensions are checked and correct, on site, prior to the commencement of work