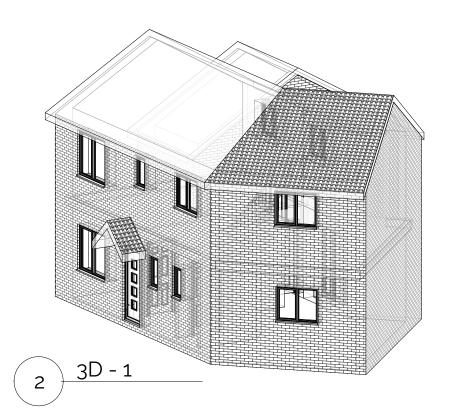

proje

1 Brunel Way, Yatton, North Somerset. BS49 4 RH

client

Becky Saunders

January 2021

drawn by RG

scale

date

checked by SF Wireframes as Existing drawing number

BW01.05

revisions

AMZAK

ARCHITECTURAL DESIGN

www.amzakdesign.co.uk

DO NOT SCALE FROM DRAWINGS - Contractor to ensure all dimensions are checked and correct, on site, prior to the commencement of work