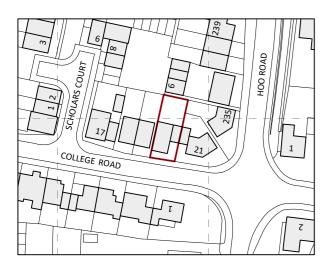

SECOND FLOOR PLAN AS PROPOSED | Scale 1:50

LOCATION PLAN AS EXISTING | Scale 1:1250

BLOCK PLAN AS PROPOSED | Scale 1:200

## PROPOSED TWO STOREY EXTENSION

20 College Road Kidderminster DY10 1LU

Mr & Mrs Palmer

Scales 1:50, 1:200 & 1:1250 on A2 Date February 2021

© This drawing and the design depicted in it are the copyright of the designer and may not be reproduced except by written permission.

Ordnance Survey © Crown Copyright 2020 All rights reserved. Licence number 100022432

ENGINEERING and BUILDING DESIGN Ltd The Old Snuff Mill Warehouse Park Lane, Bewdley, Worcs. DY12 2EL

01299 402

www.engbuildingdesign.co.uk hello@engbuildingdesign.co.uk