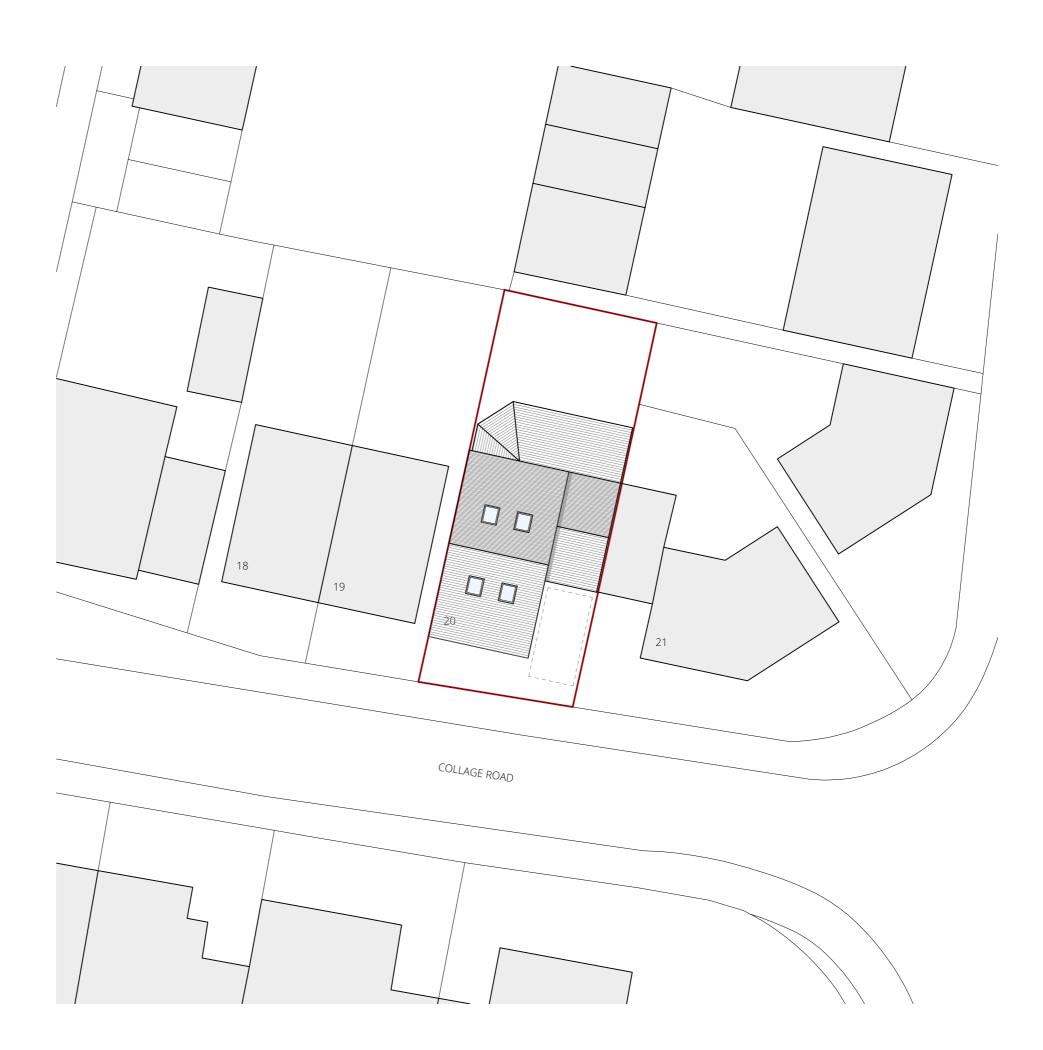

SECOND FLOOR PLAN AS PROPOSED | Scale 1:50

LOCATION PLAN AS EXISTING | Scale 1:1250

BLOCK PLAN AS PROPOSED | Scale 1:200

## PROPOSED TWO STOREY EXTENSION

20 College Road Kidderminster DY10 1LU

Mr & Mrs Palmer

Scales 1:50, 1:200 & 1:1250 on A2 Date February 2021

© This drawing and the design depicted in it are the copyright of the designer and may not be reproduced except by written permission.