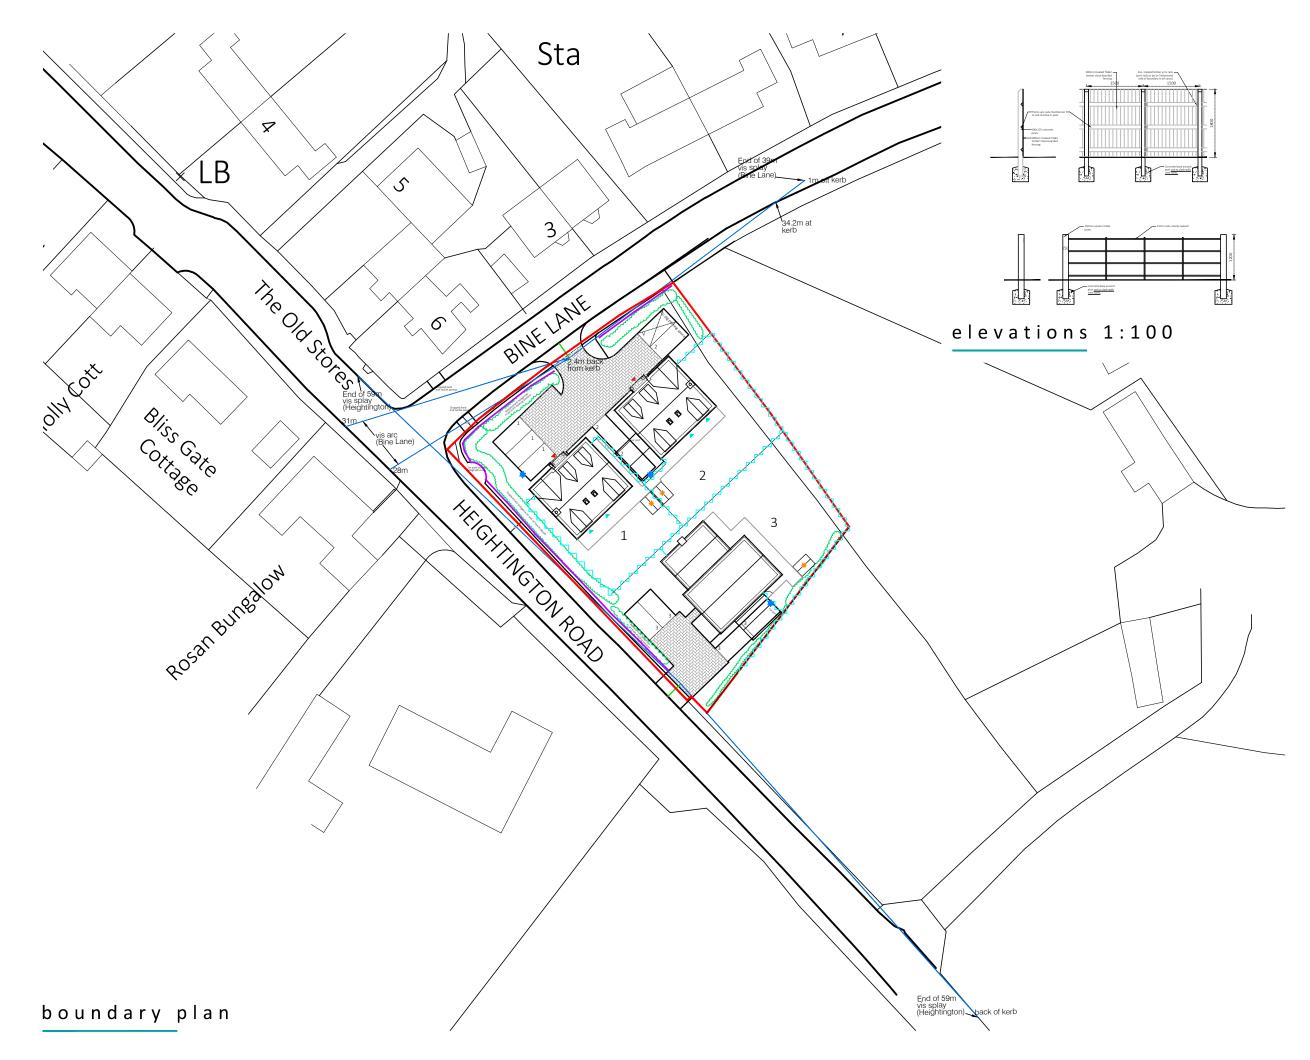

## WD006 Site Plan

Proposed Boundary Plan

| date   | February 2021 |
|--------|---------------|
| status | information   |

## Α

Δ

Updated to client comments

05/03/2021

Boundary 1 - 1.8m close board fencing

Boundary 2 - 1.2m low level metal rail fence

Boundary 3 - Native Hedgerow

EV car charging

1:500 @ A3

0

zebra architects ltd. is part of zebra group consulting ltd.

30 st georges square | worcester | wr1 1hx hello@zebraarchitects.co.uk | 01905 351 472

Ordnance Survey (c) Crown Copyright. All rights reserved. Licence number 100022432

Copyright is reserved by Zebra Architects and the drawing is issued on the condition that it is not copied either wholly or in part without first obtaining written consent from them. Do not scale from this drawing, figured dimensions only to be used. All dimensions to be checked on site before commencement of any work, shop drawings or the ordering of materials. This drawing is to be read in conjunction with appropriate consultant engineers drawings, schedules coefficiention and manufacturer's information.