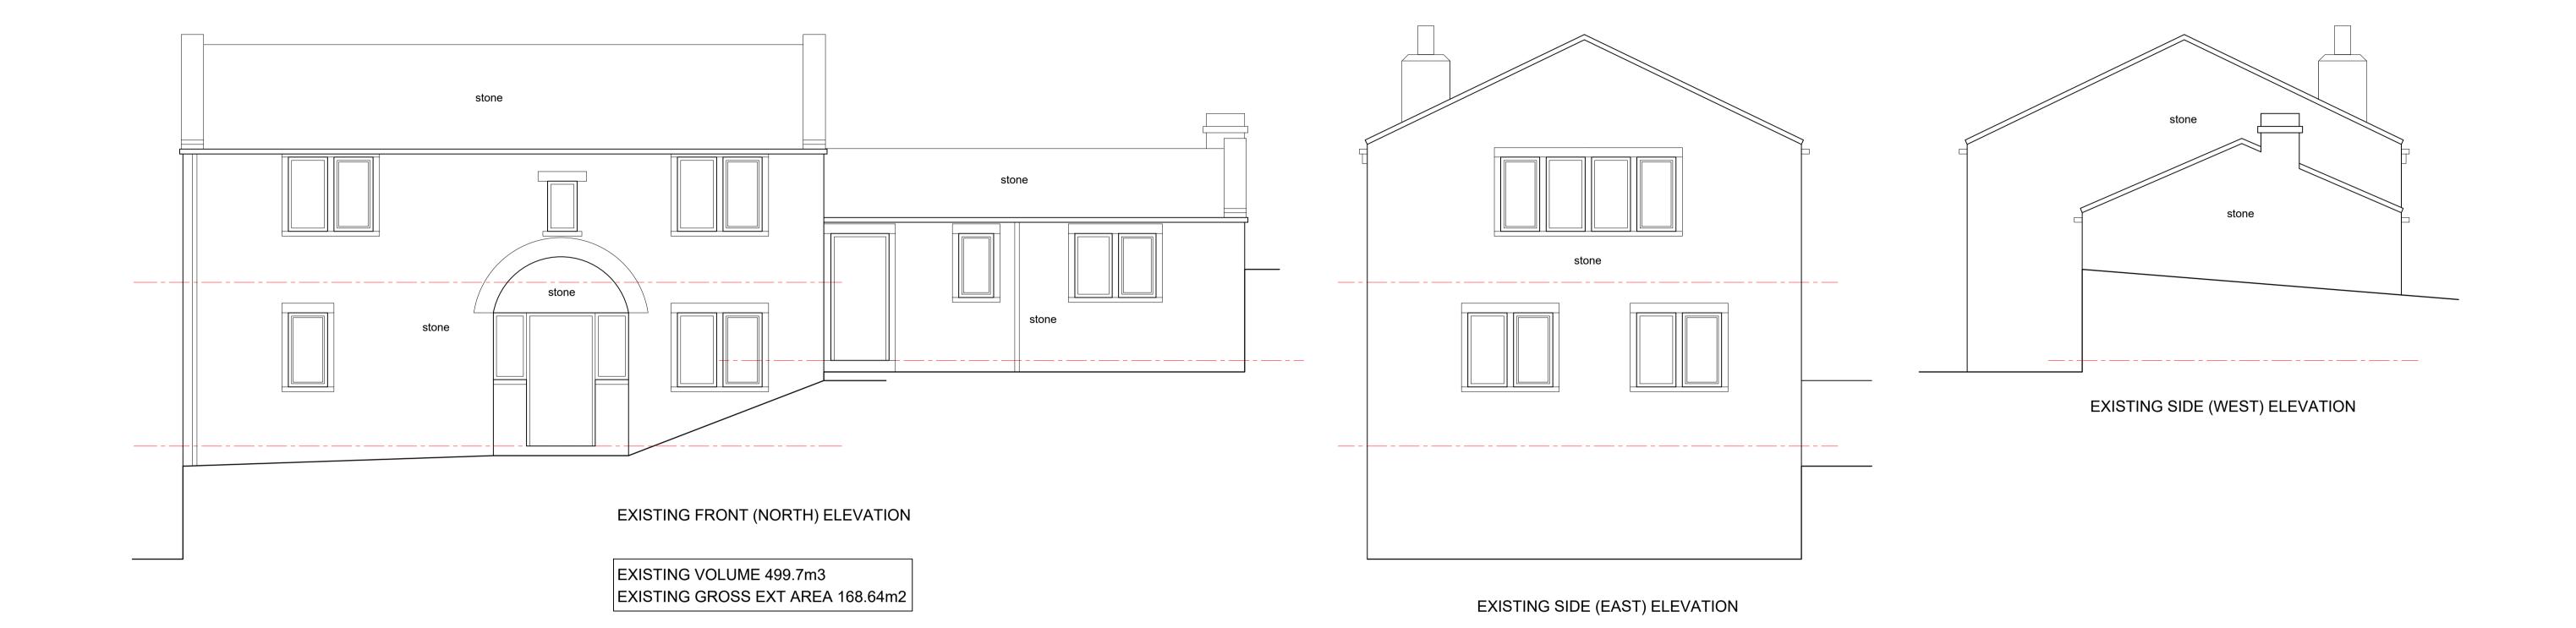

0 0.5m 1 1.5m 2m 2.5m

SCALE BAR 1:50

EXISTING FIRST FLOOR PLAN

Drawings are to scale indicated for planning purposes No scaling permitted for construction purposes Information on this drawing is copyright. All rights reserved. No part of this work may be reproduced or transmitted in any form by any means, either electronically, mechanically, by photocopying, recording or otherwise stored in any retrieval system of any nature, without the express consent of Langley Architectural.