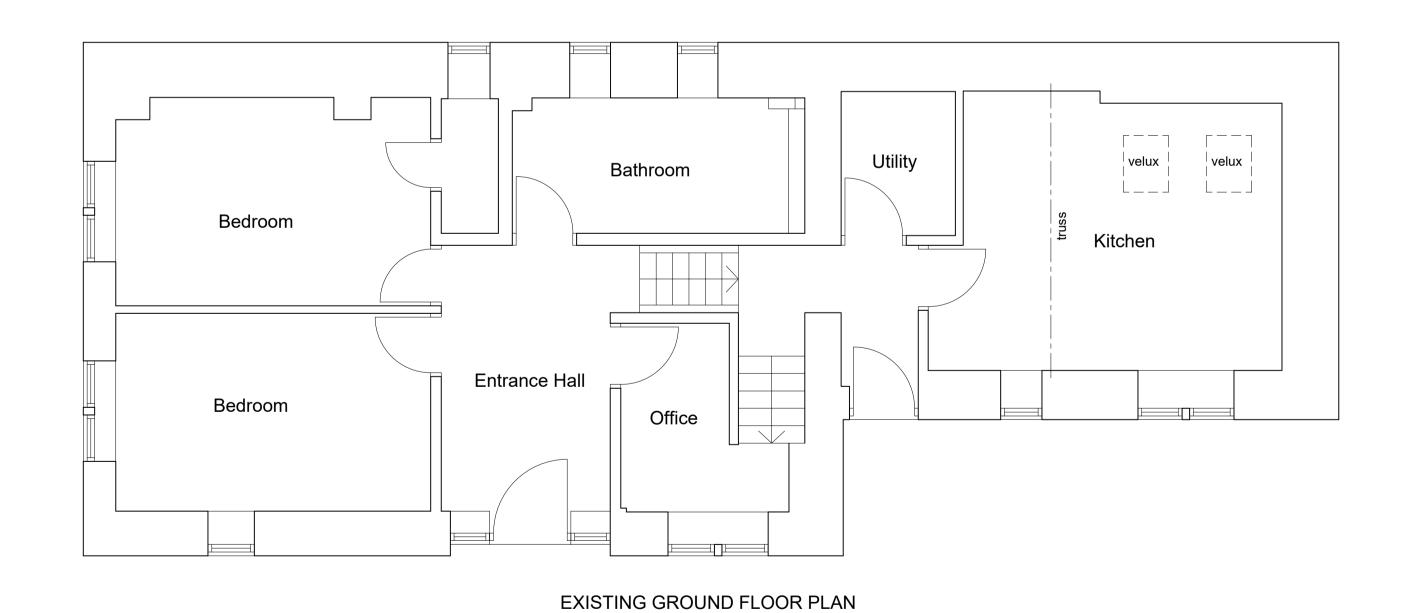

0 0.5m 1 1.5m 2m 2.5m

SCALE BAR 1:50



EXISTING FIRST FLOOR PLAN



Drawings are to scale indicated for planning purposes No scaling permitted for construction purposes Information on this drawing is copyright. All rights reserved. No part of this work may be reproduced or transmitted in any form by any means, either electronically, mechanically, by photocopying, recording or otherwise stored in any retrieval system of any nature, without the express consent of Langley Architectural.



MR RICHARD LANGLEY, 3 Richmond House,



Caldene Business Park, Mytholmroyd, HX7 5QJ. EMAIL: langleyarchitectural@gmail.com PHONE: 01422 883317 - 0778 613 8740