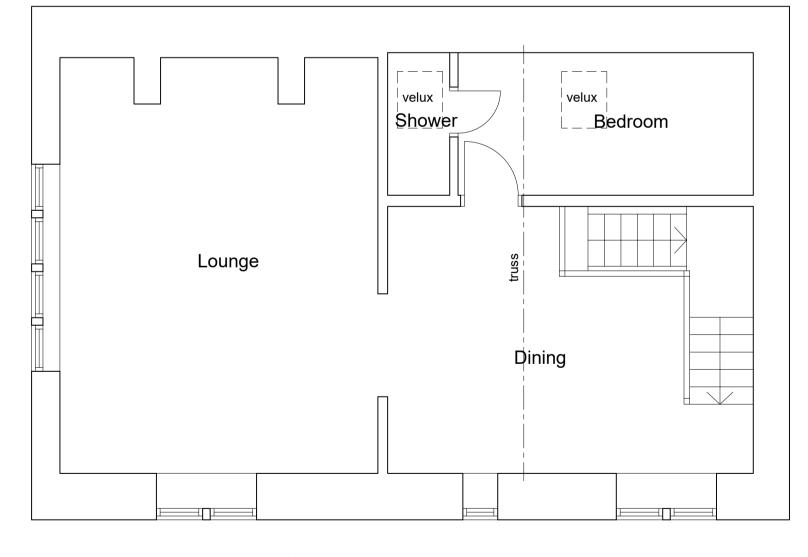

0 0.5m 1 1.5m 2m 2.5m

SCALE BAR 1:50

EXISTING FIRST FLOOR PLAN

Drawings are to scale indicated for planning purposes No scaling permitted for construction purposes Information on this drawing is copyright. All rights reserved. No part of this work may be reproduced or transmitted in any form by any means, either electronically, mechanically, by photocopying, recording or otherwise stored in any retrieval system of any nature, without the express consent of Langley Architectural.