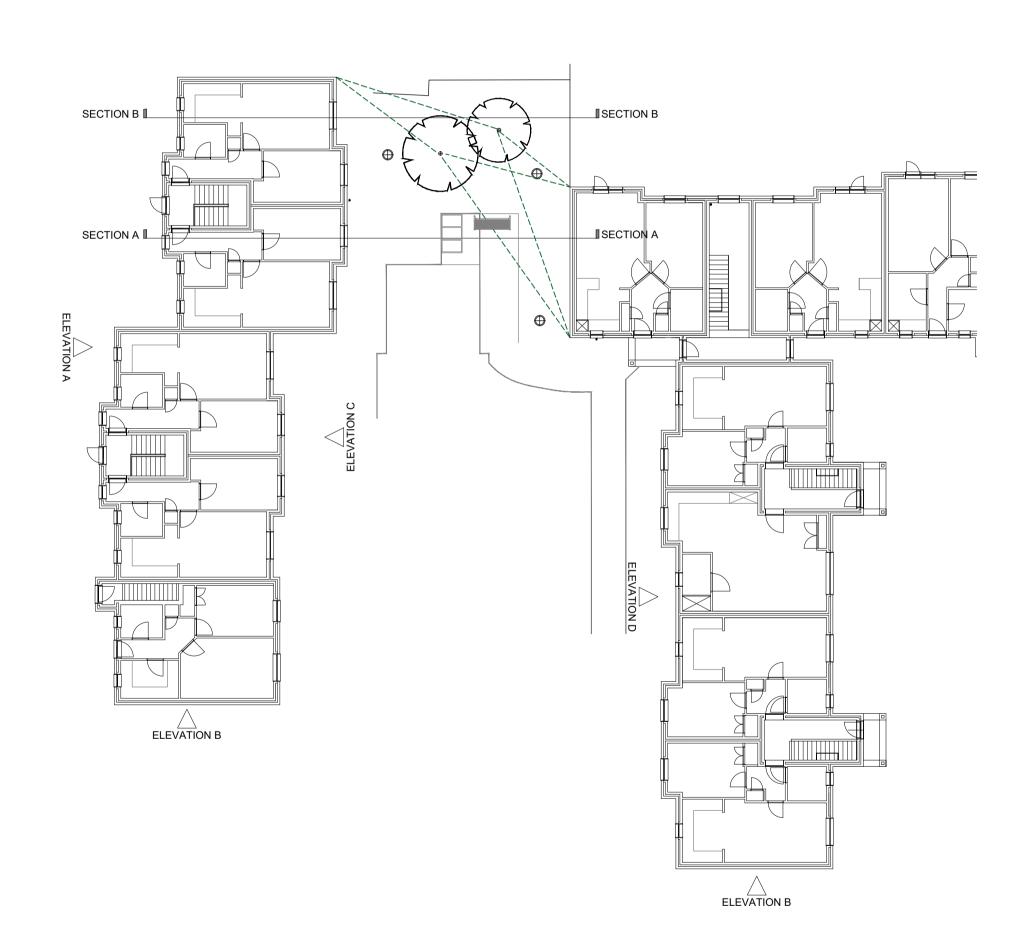

Drawing Status PLANNING

T +44 (0)151 242 6222 F +44 (0)151 236 4467 E office@brockcarmichael.co.uk www.brockcarmichael.co.uk 19 Old Hall Street, Liverpool, L3 9JQ

| Pettit Singleton Associates             |  |
|-----------------------------------------|--|
| Job Title                               |  |
| Seabrook Court - Sprinkler Installation |  |

|                     | - |
|---------------------|---|
| Drawing Title       |   |
| Existing Elevations |   |

| wing Reference | Status Revision |         |         |                 |  |
|----------------|-----------------|---------|---------|-----------------|--|
| 0006c - E      | S4              | P2      |         |                 |  |
| le @ A1        | Drawn           | Checked | Date    | BCA Project Ref |  |
| 100            | JKC             | SR      | Feb '21 | 20.006c         |  |