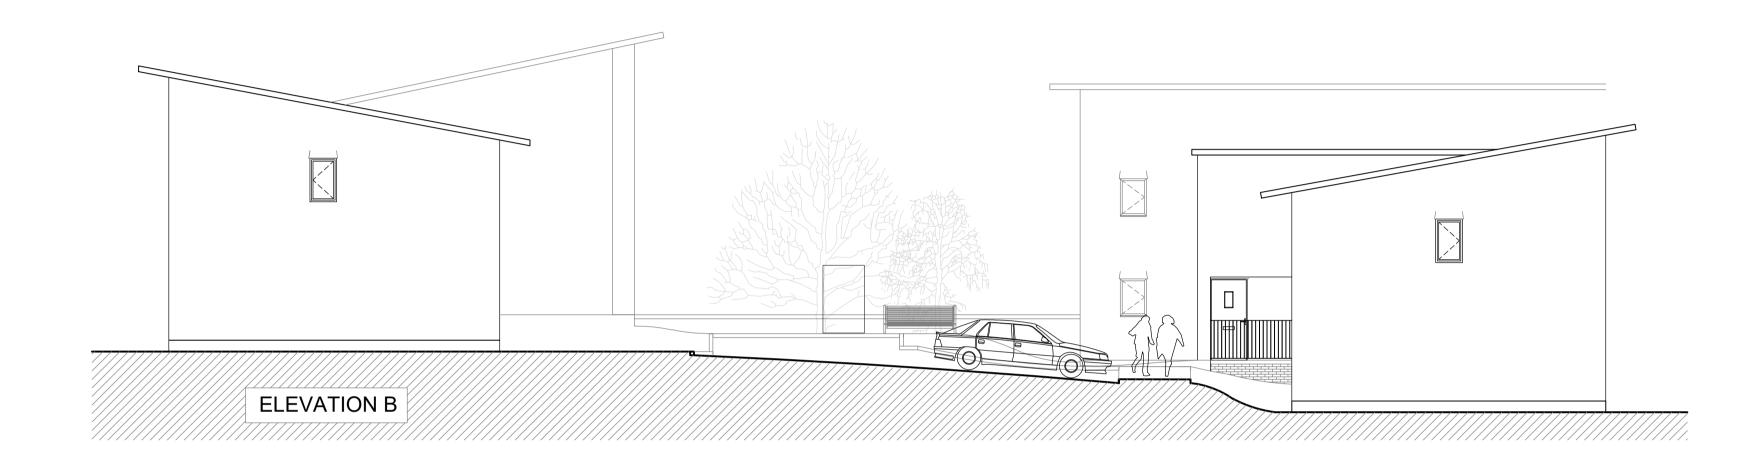

|                     | - |
|---------------------|---|
| Drawing Title       |   |
| Existing Elevations |   |

| wing Reference | Status Revision |         |         |                 |  |
|----------------|-----------------|---------|---------|-----------------|--|
| 0006c - E      | S4              | P2      |         |                 |  |
| le @ A1        | Drawn           | Checked | Date    | BCA Project Ref |  |
| 100            | JKC             | SR      | Feb '21 | 20.006c         |  |