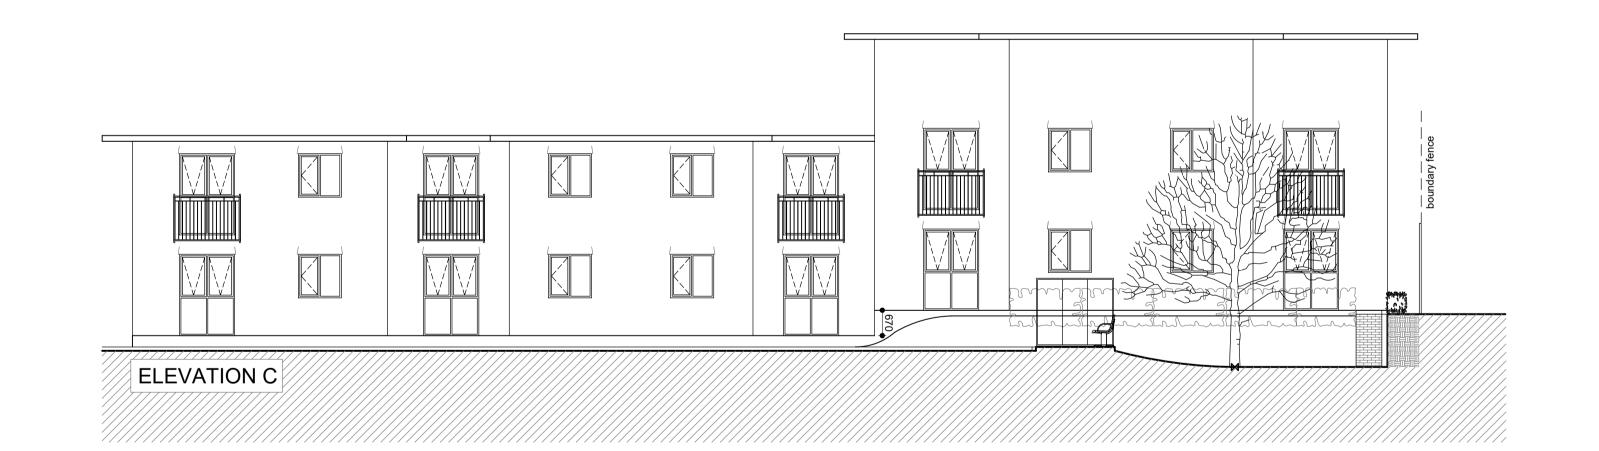

|                     | - |
|---------------------|---|
| Drawing Title       |   |
| Existing Elevations |   |

| wing Reference | Status Revision |         |         |                 |  |
|----------------|-----------------|---------|---------|-----------------|--|
| 0006c - E      | S4              | P2      |         |                 |  |
| le @ A1        | Drawn           | Checked | Date    | BCA Project Ref |  |
| 100            | JKC             | SR      | Feb '21 | 20.006c         |  |