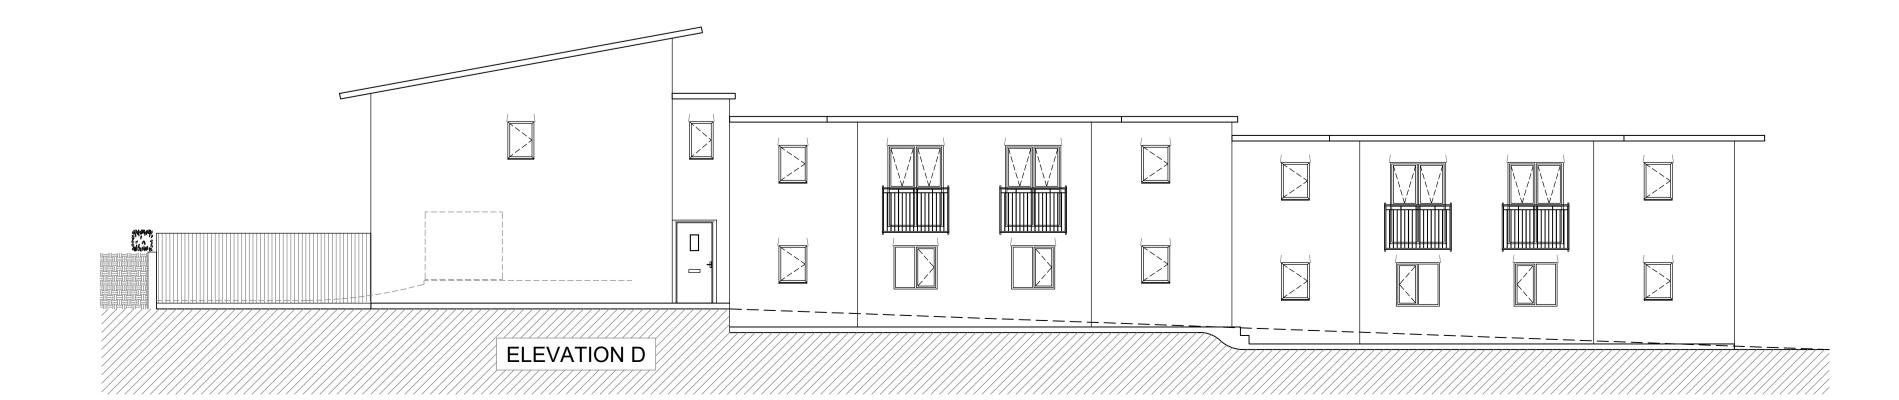

|                     | - |
|---------------------|---|
| Drawing Title       |   |
| Existing Elevations |   |

| wing Reference | Status Revision |         |         |                 |  |
|----------------|-----------------|---------|---------|-----------------|--|
| 0006c - E      | S4              | P2      |         |                 |  |
| le @ A1        | Drawn           | Checked | Date    | BCA Project Ref |  |
| 100            | JKC             | SR      | Feb '21 | 20.006c         |  |