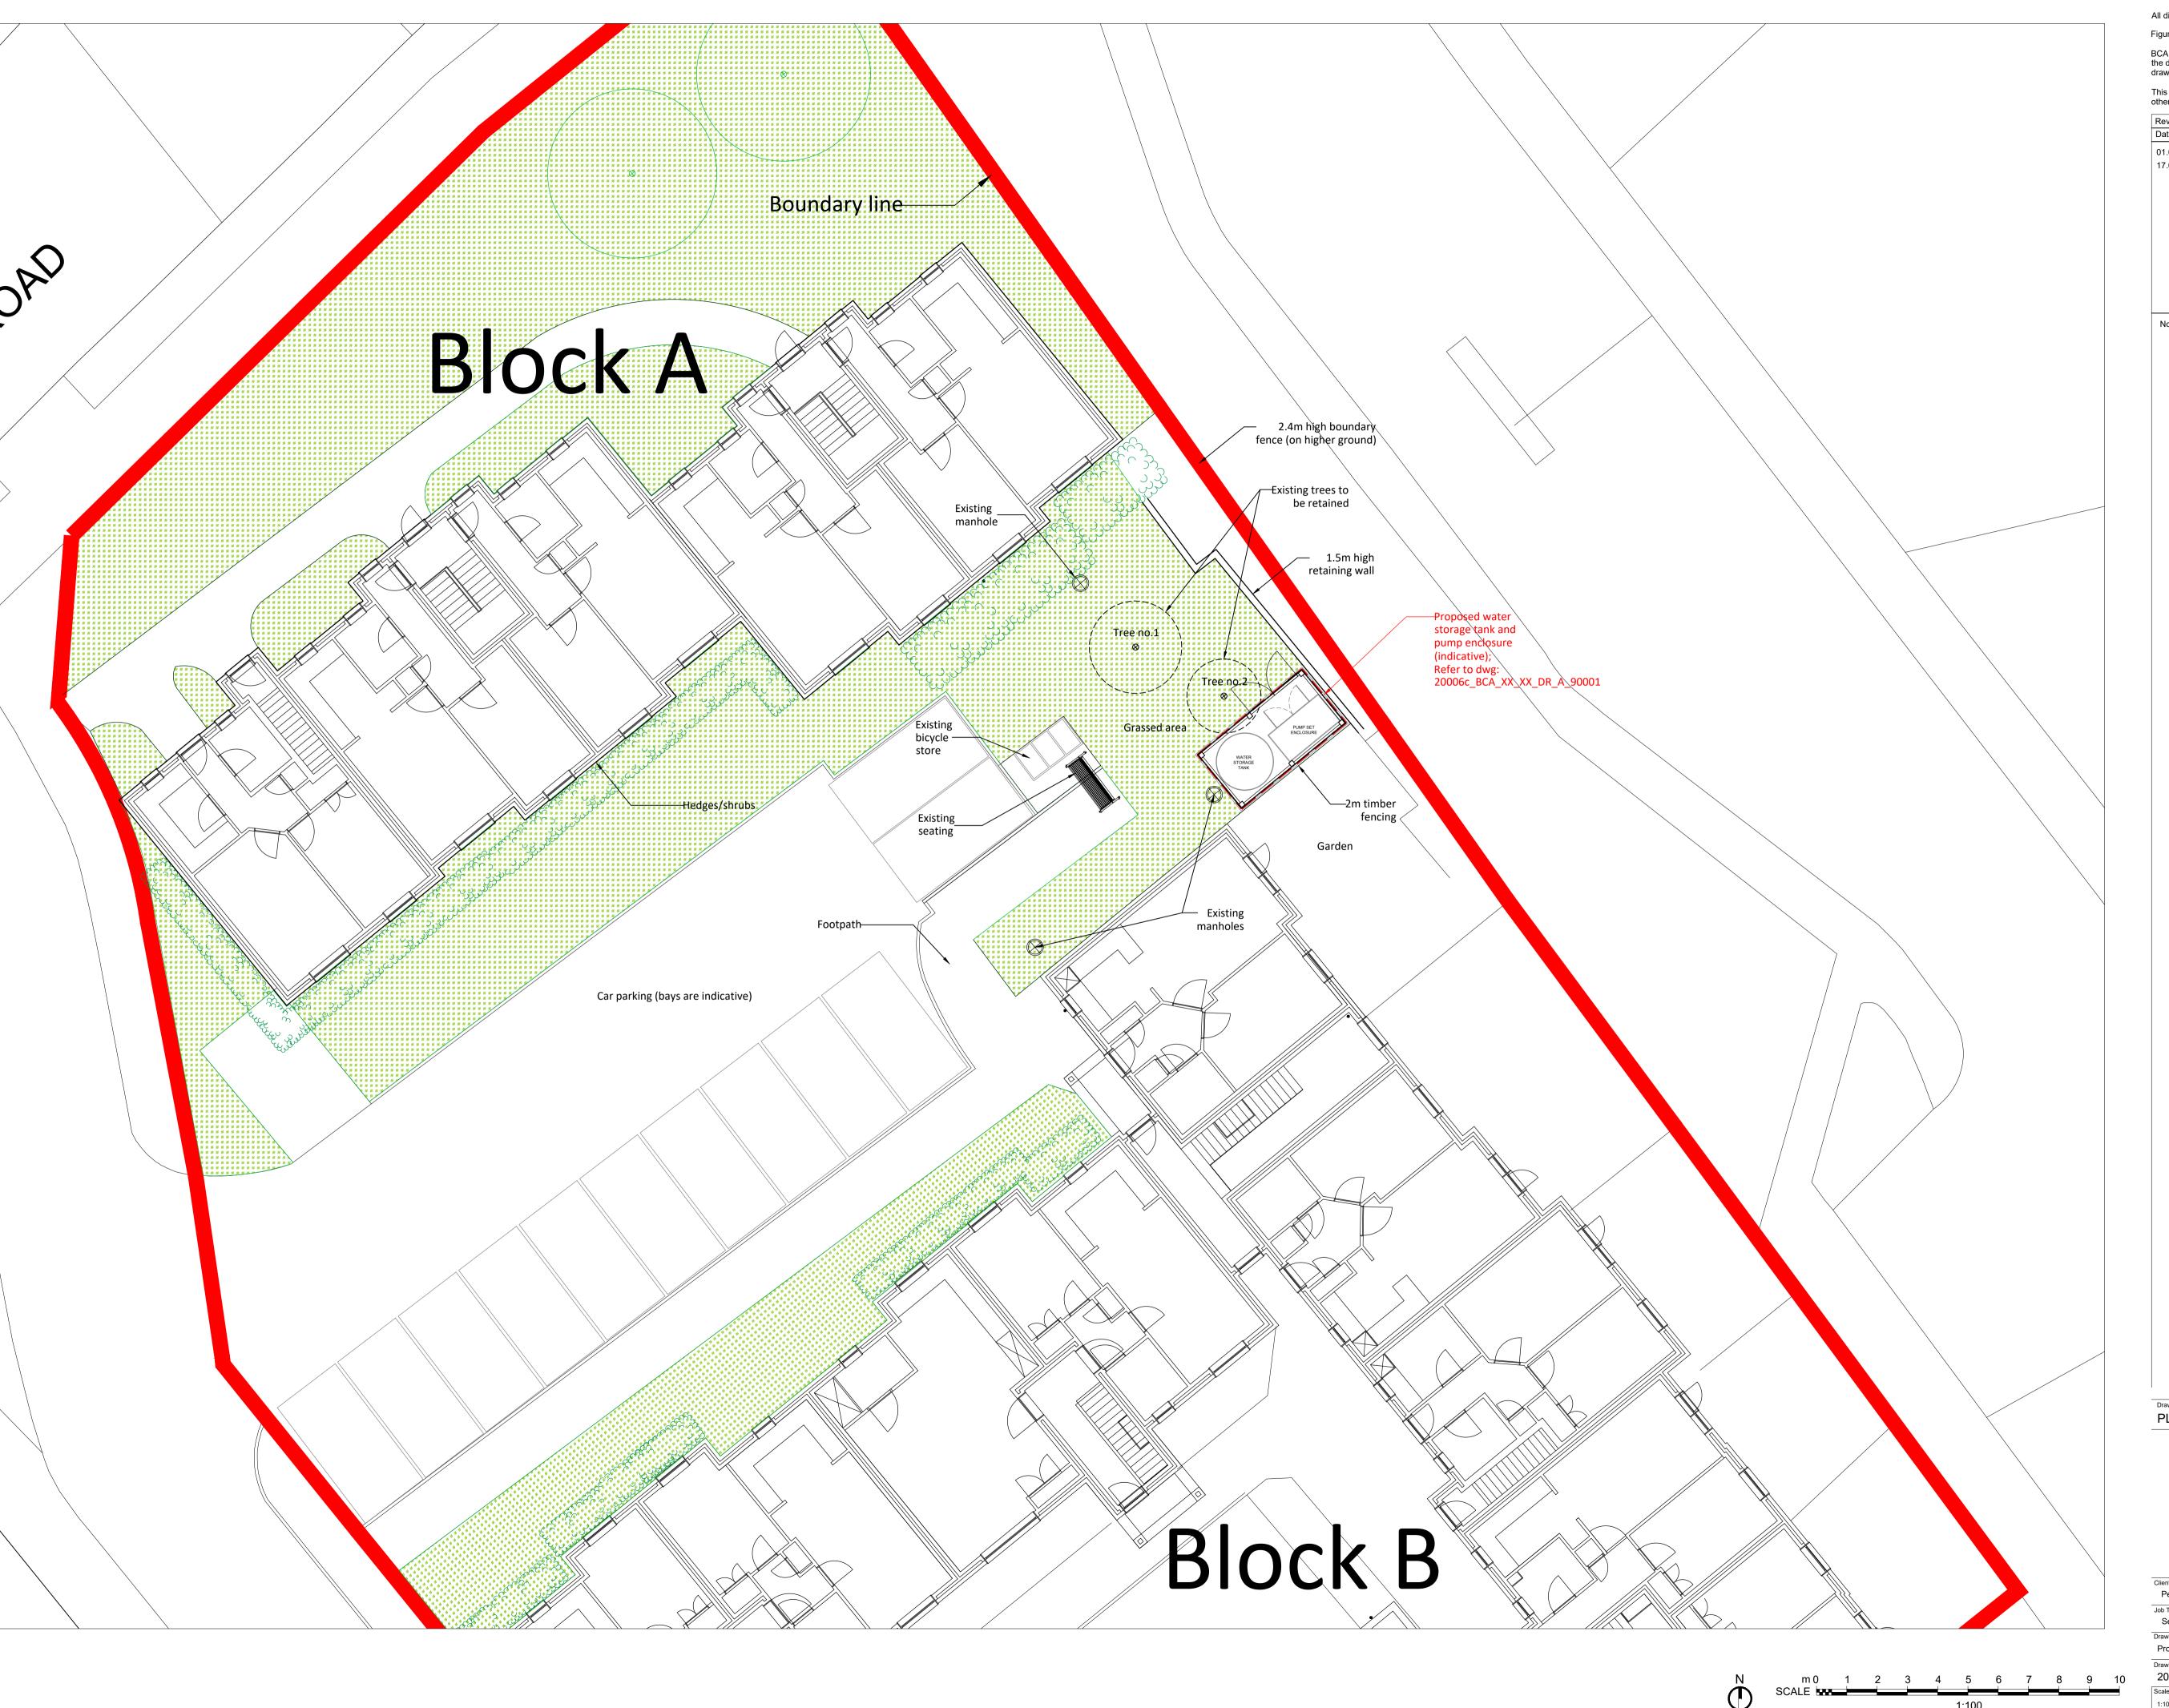

Drawing Status PLANNING

T +44 (0)151 242 6222 F +44 (0)151 236 4467 E office@brockcarmichael.co.uk www.brockcarmichael.co.uk 19 Old Hall Street, Liverpool, L3 9JQ

Pettit Singleton Associates

Seabrook Court - Sprinkler Installation

Drawing Title

Proposed Site Plan Drawing Reference

20006c - BCA - XX - XX - DR - A - 02002 S4 P2