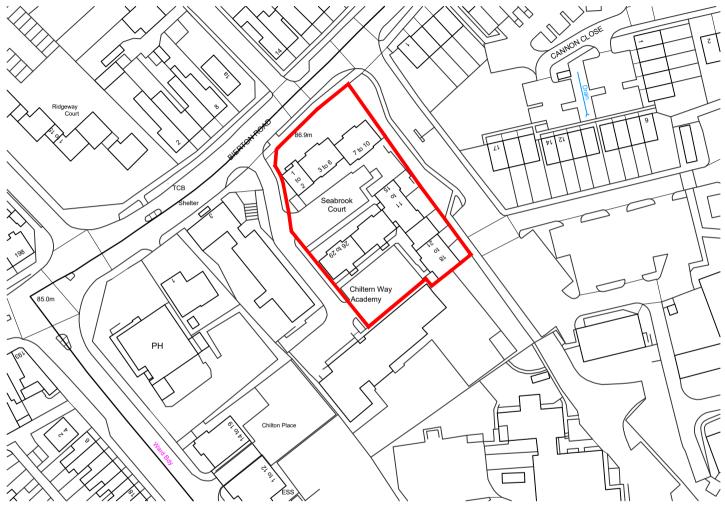

## **PLANNING**

T +44 (0)151 242 6222 F +44 (0)151 236 4467 E office@brockcarmichael.co.uk www.brockcarmichael.co.uk 19 Old Hall Street, Liverpool, L3 9JQ

Client

Pettit Singleton Associates

Job Title

Seabrook Court - Sprinkler Installation

Drawing Title

| Location Plan |               |        |          |         |                 |  |  |  |  |
|---------------|---------------|--------|----------|---------|-----------------|--|--|--|--|
|               | Drawing Refer | Status | Revision |         |                 |  |  |  |  |
|               | 20006c - I    | S4     | P1       |         |                 |  |  |  |  |
|               | Scale @ A4    | Drawn  | Checked  | Date    | BCA Project Ref |  |  |  |  |
|               | 1:1250        | JKC    | SR       | Feb '21 | 20.006c         |  |  |  |  |
|               |               |        |          |         |                 |  |  |  |  |