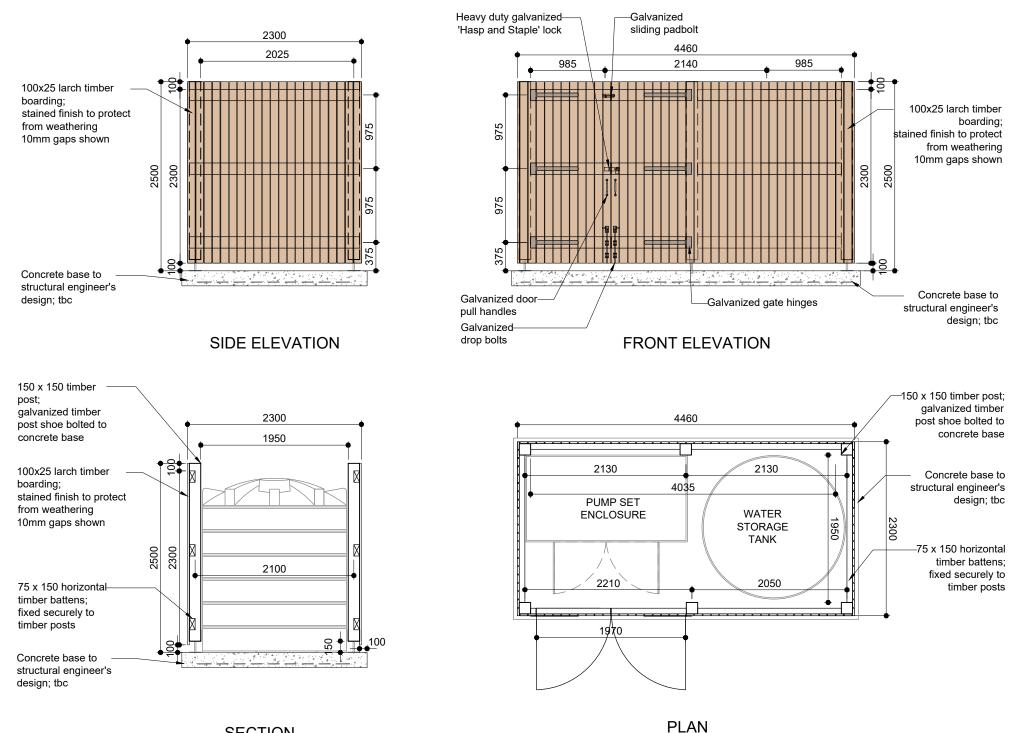

## **BROCK CARMICHAEL**

T +44 (0)151 242 6222 F +44 (0)151 236 4467 E office@brockcarmichael.co.uk www.brockcarmichael.co.uk 19 Old Hall Street, Liverpool, L3 9JQ

| Client<br>Pettit Singleton Associates                           |              |                |                 |                            |  |  |  |  |  |
|-----------------------------------------------------------------|--------------|----------------|-----------------|----------------------------|--|--|--|--|--|
| Job Title<br>Seabrook Court - Sprinkler Installation            |              |                |                 |                            |  |  |  |  |  |
| Drawing Title<br>Proposed pump and water storage tank enclosure |              |                |                 |                            |  |  |  |  |  |
| Drawing Refer<br>20006c -                                       | Status<br>S4 | Revision<br>P2 |                 |                            |  |  |  |  |  |
| Scale @ A3<br>1:50                                              | Drawn<br>JKC | Checked<br>SR  | Date<br>Feb '21 | BCA Project Ref<br>20.006c |  |  |  |  |  |