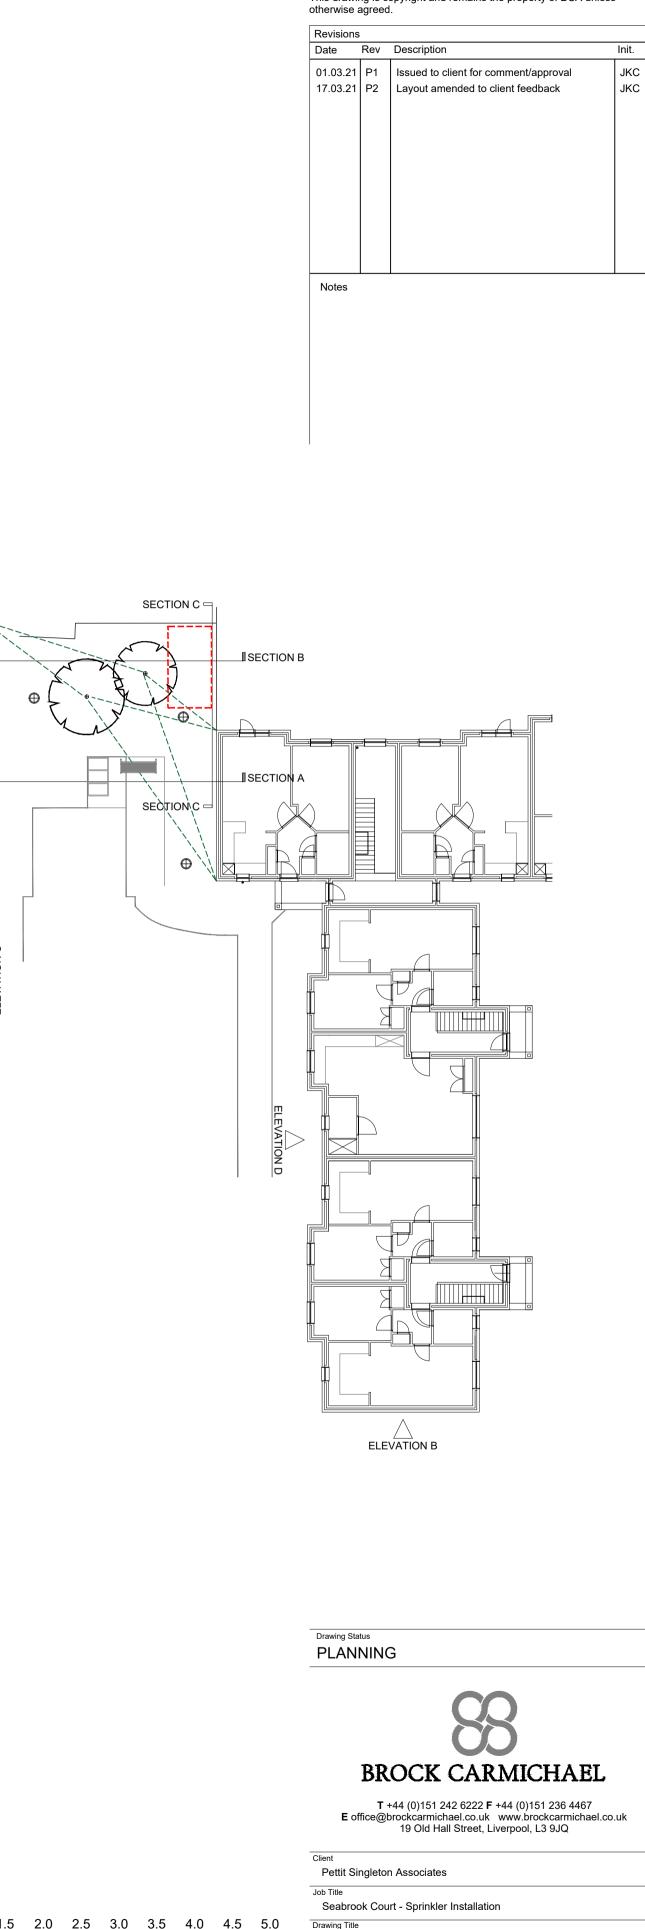

## ELEVATION B 1:100

SECTION C 1:100

m0 0.5 

m 0 1 SCALE

All dimensions to be checked on site.

Figured dimensions to be read in preference to scaled.

BCA accepts no responsibilty for any unauthorised amendments to the drawing and does not permit unauthorised copying of the drawing.

| Seabrook Court - Sprinkler Installation       |        |          |         |                 |  |  |  |  |  |  |  |  |
|-----------------------------------------------|--------|----------|---------|-----------------|--|--|--|--|--|--|--|--|
| Drawing Title                                 |        |          |         |                 |  |  |  |  |  |  |  |  |
| Proposed Sections                             |        |          |         |                 |  |  |  |  |  |  |  |  |
| Drawing Reference                             | Status | Revision |         |                 |  |  |  |  |  |  |  |  |
| 20006c - BCA - XX - XX - DR - A - 06002 S4 P2 |        |          |         |                 |  |  |  |  |  |  |  |  |
| Scale @ A1                                    | Drawn  | Checked  | Date    | BCA Project Ref |  |  |  |  |  |  |  |  |
| 1:50                                          | JKC    | SR       | Feb '21 | 20.006c         |  |  |  |  |  |  |  |  |