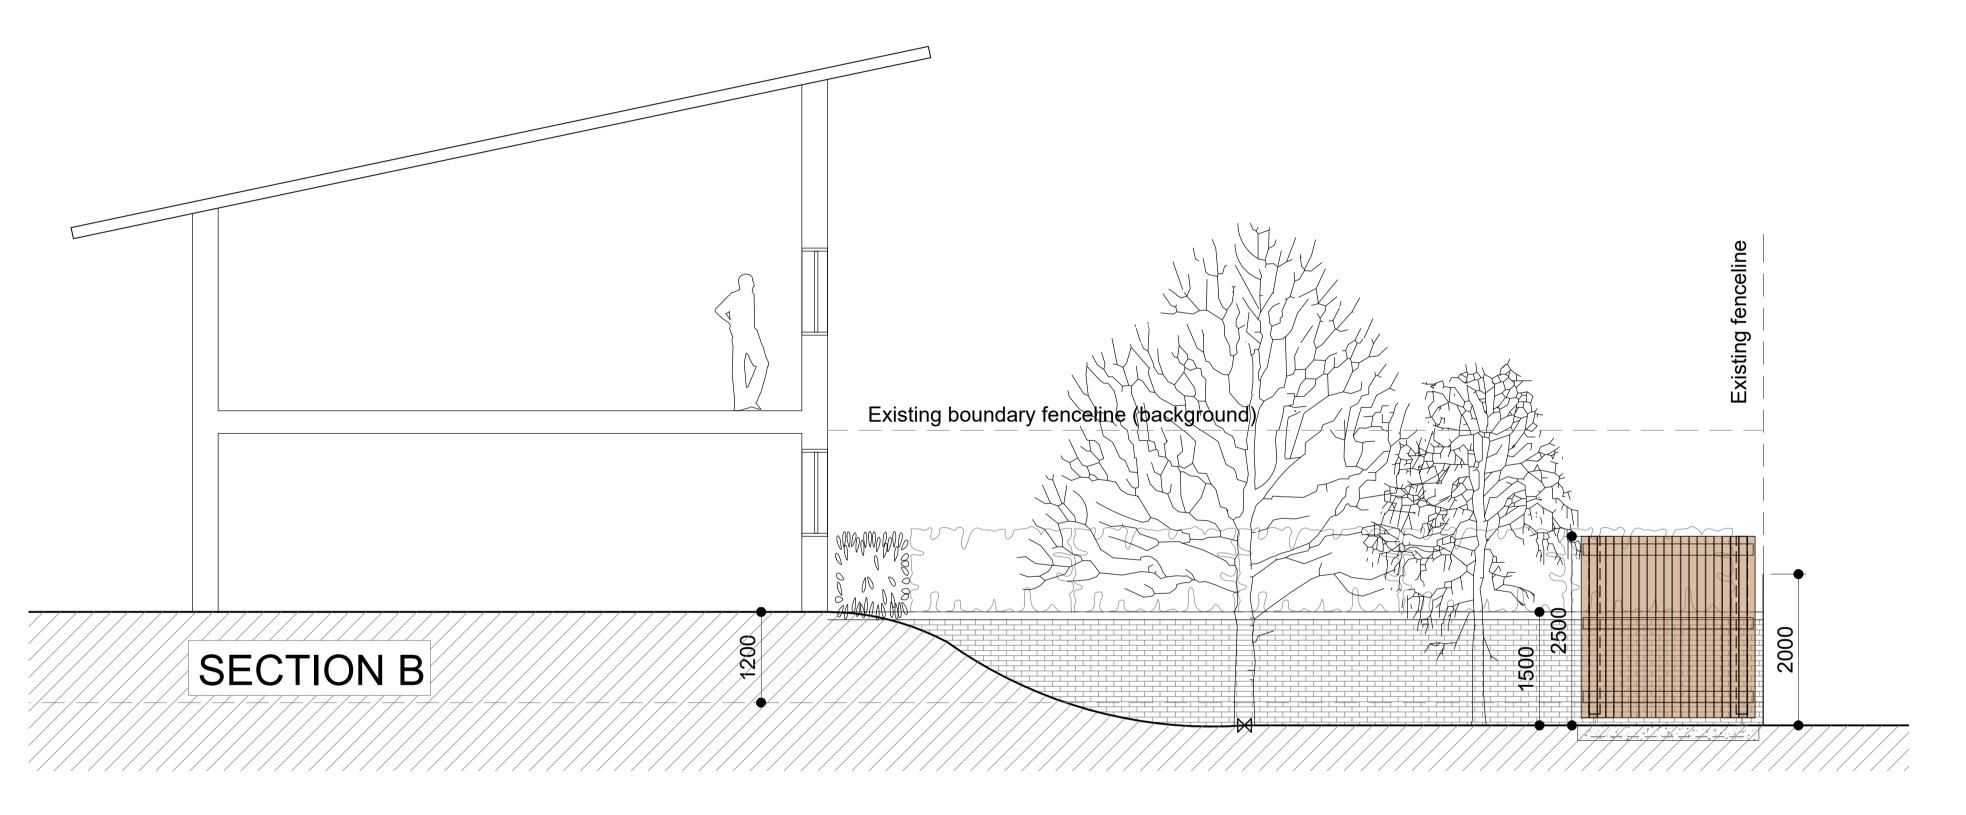

## ELEVATION B 1:100

SECTION C 1:100

m0 0.5 

m 0 1 SCALE

All dimensions to be checked on site.

Figured dimensions to be read in preference to scaled.

BCA accepts no responsibilty for any unauthorised amendments to the drawing and does not permit unauthorised copying of the drawing.