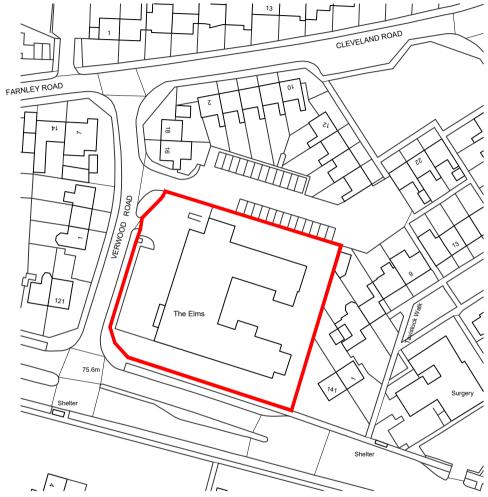

## PLANNING

T +44 (0)151 242 6222 F +44 (0)151 236 4467 E office@brockcarmichael.co.uk www.brockcarmichael.co.uk 19 Old Hall Street, Liverpool, L3 9JQ

|                               | et, Liverpool, L3 9JQ |
|-------------------------------|-----------------------|
| Client                        |                       |
| Pettit Singleton Associates   |                       |
| Job Title                     |                       |
| The Elms - Sprinkler Installa | ition                 |

| Location F                | Plan  |                |         |                 |  |
|---------------------------|-------|----------------|---------|-----------------|--|
| Drawing Refer<br>20006d - |       | Revision<br>P1 |         |                 |  |
| Scale @ A4                | Drawn | Checked        | Date    | BCA Project Ref |  |
| 1:1250                    | JKC   | SR             | Feb '21 | 20.006d         |  |