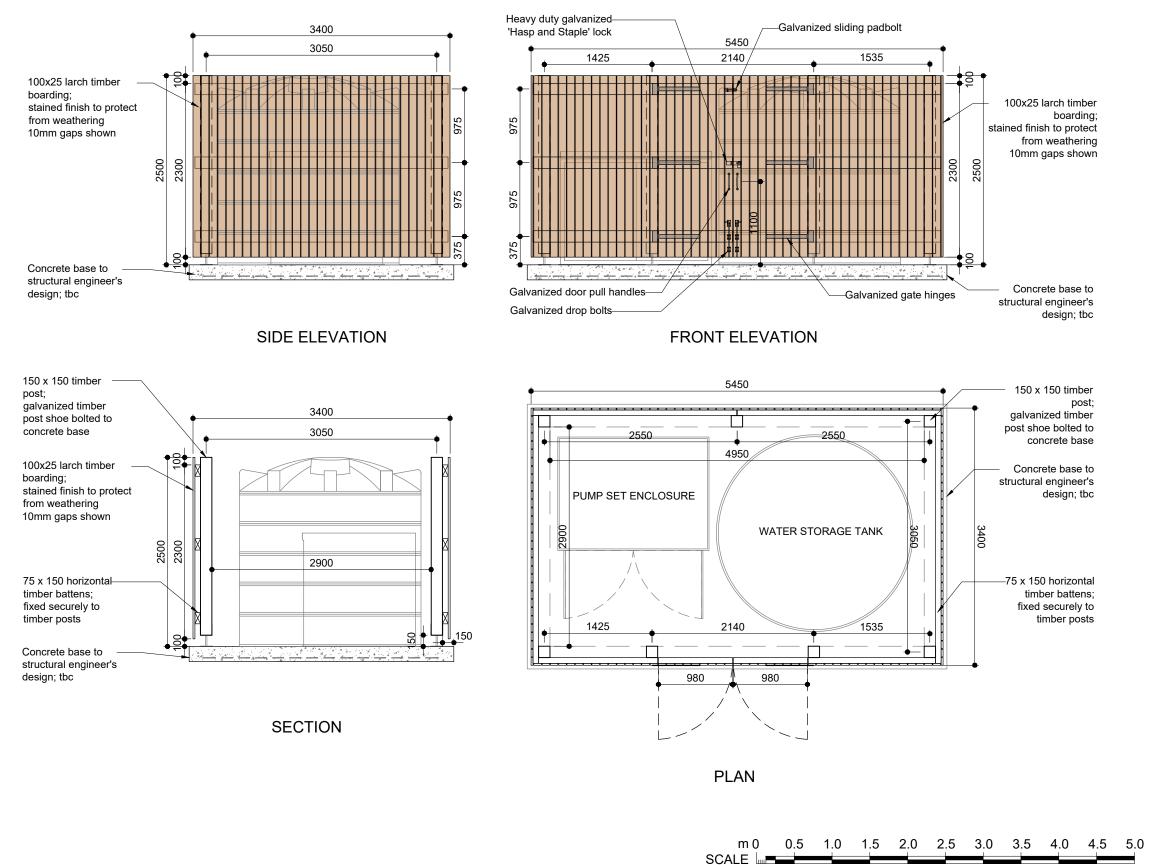

T +44 (0)151 242 6222 F +44 (0)151 236 4467 E office@brockcarmichael.co.uk www.brockcarmichael.co.uk 19 Old Hall Street, Liverpool, L3 9JQ

| Client<br>Pettit Singleton Associates                           |              |                |                 |                            |  |  |  |  |  |
|-----------------------------------------------------------------|--------------|----------------|-----------------|----------------------------|--|--|--|--|--|
| Job Title<br>The Elms - Sprinkler Installation                  |              |                |                 |                            |  |  |  |  |  |
| Drawing Title<br>Proposed pump and water storage tank enclosure |              |                |                 |                            |  |  |  |  |  |
| Drawing Reference 20006d -                                      | Status<br>S4 | Revision<br>P2 |                 |                            |  |  |  |  |  |
| Scale @ A3<br>1:50                                              | Drawn<br>JKC | Checked<br>SR  | Date<br>Feb '21 | BCA Project Ref<br>20.006d |  |  |  |  |  |