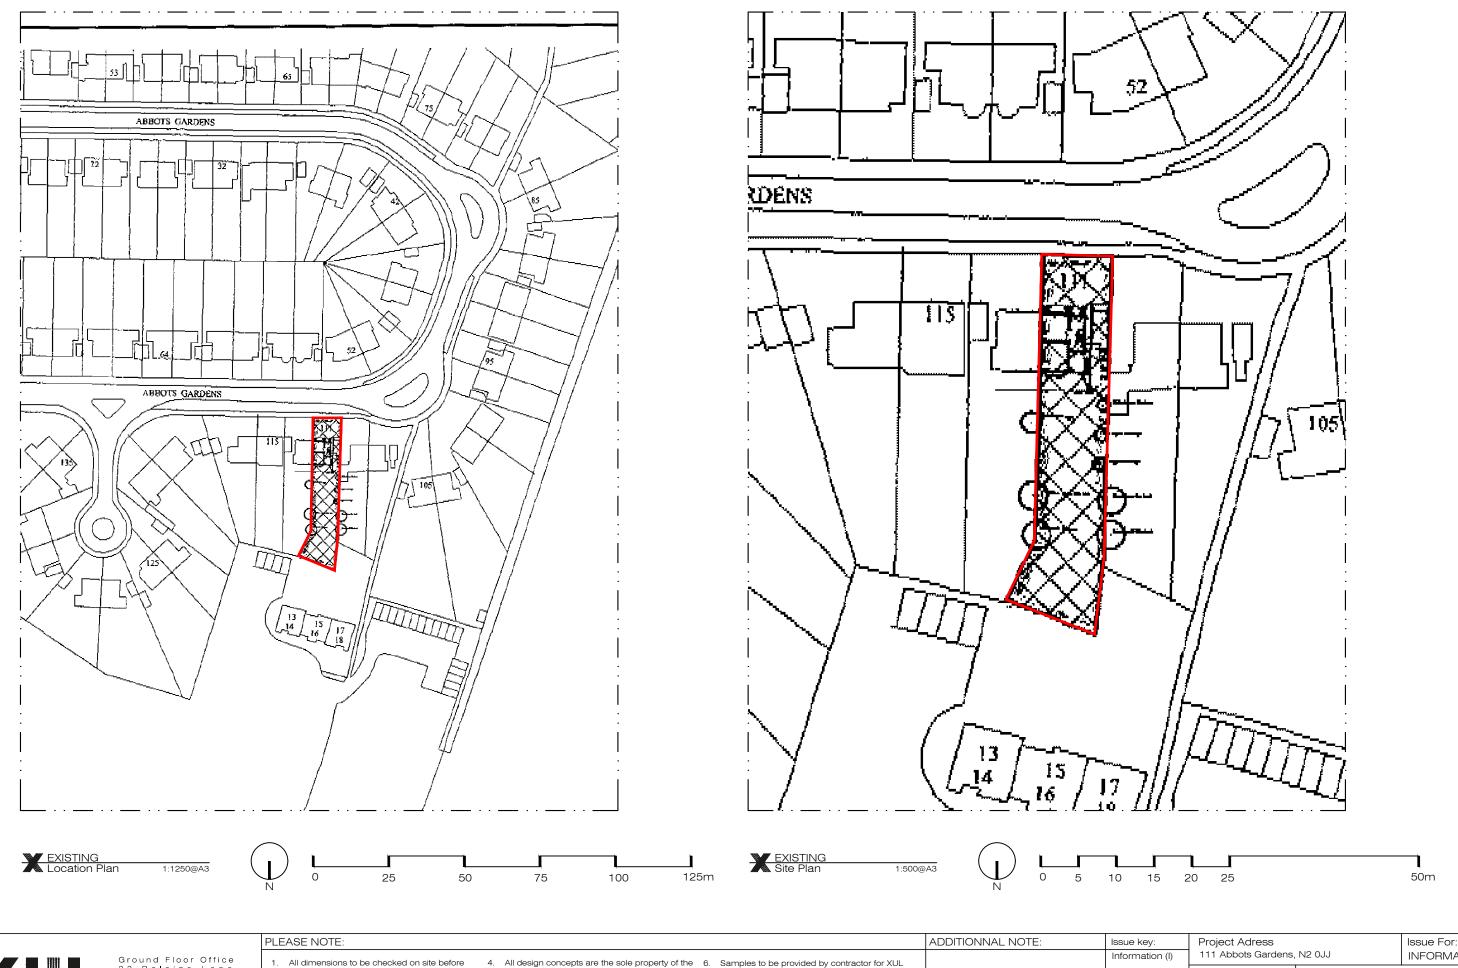

| Issue key:       | Project Adress |              |                |             | Issue For:  |      |
|------------------|----------------|--------------|----------------|-------------|-------------|------|
| Information (I)  | 111 Abbo       | ots Gardens, | N2 0JJ         |             | INFORMATION |      |
| Planning (P)     | Scale          | Varries      | EXISTING       |             |             |      |
| Tender (T)       | Rev. Date      | 12.04.21     | Location 8     | k Site Plar | า           |      |
| Construction (C) | Drawn          | TP           | Dwg. No.       | LP-01       | Rev.        | I-00 |
| As Built (B)     | Checked        | SS           | Project Number |             | 20054       |      |