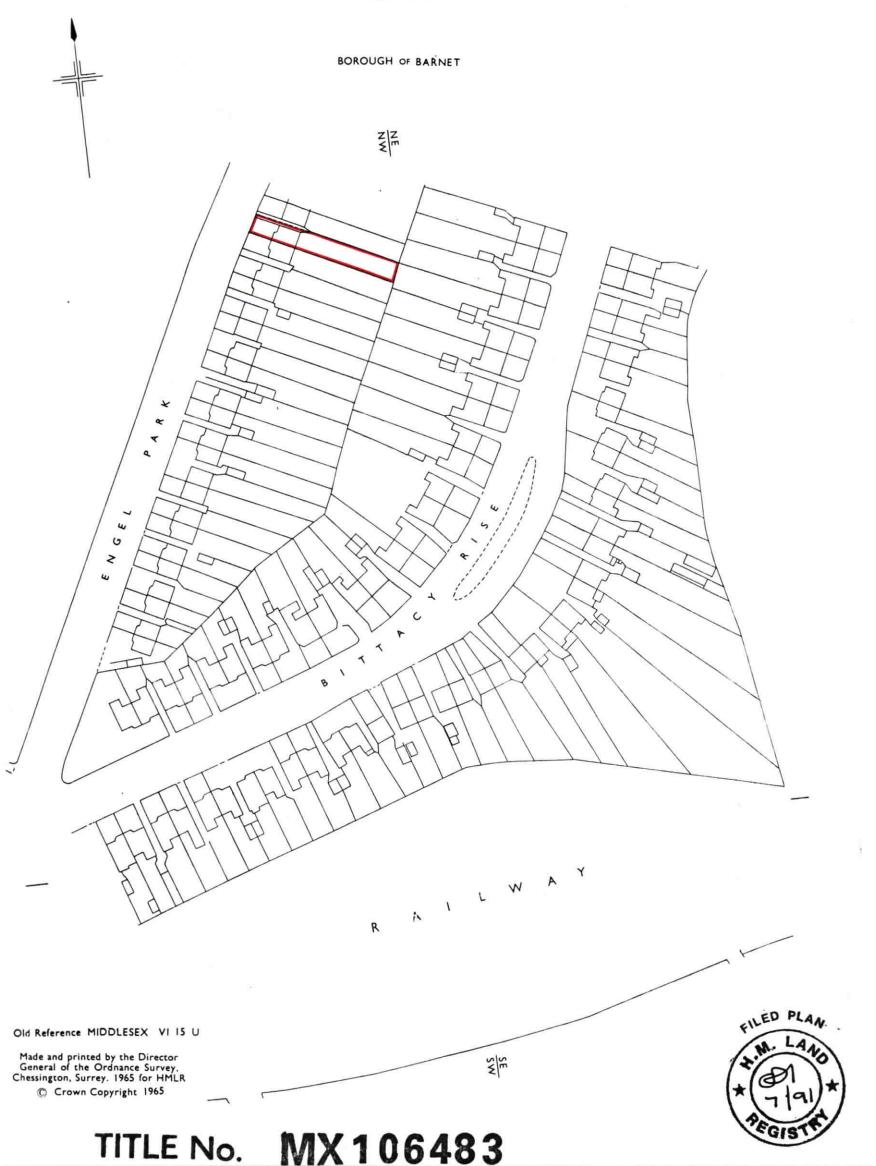

## H. M. LAND REGISTRY GENERAL MAP

NATIONAL GRID PLAN TQ 2391 SECTION

G

GREATER LONDON

Scale 1/1250

This is a copy of the title plan on 25 AUG 2020 at 20:07:50. This copy does not take account of any application made after that time even if still pending in HM Land Registry when this copy was issued.

HM Land Registry endeavours to maintain high quality and scale accuracy of title plan images. The quality and accuracy of any print will depend on your printer, your computer and its print settings. This title plan shows the general position, not the exact line, of the boundaries. It may be subject to distortions in scale. Measurements scaled from this plan may not match measurements between the same points on the ground.