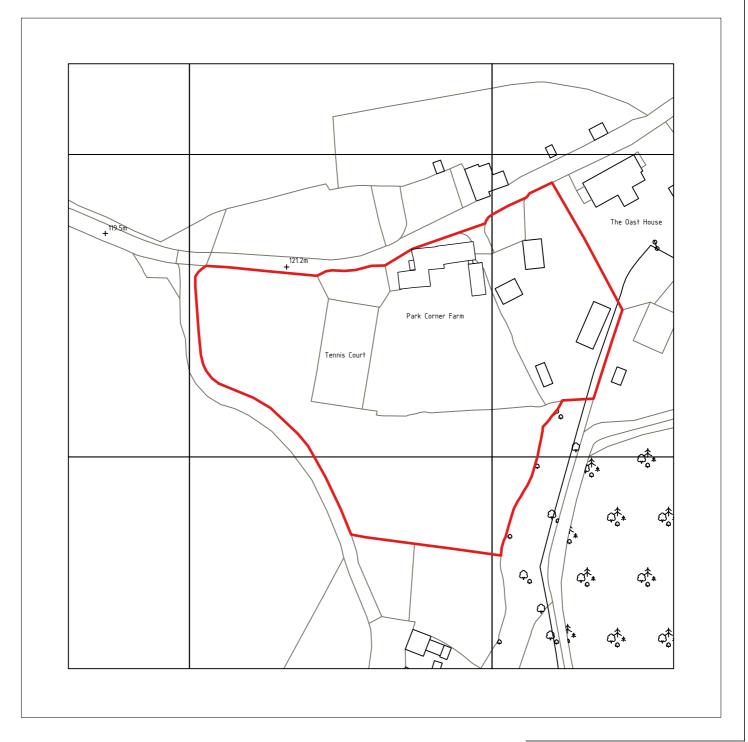

## **LOCATION PLAN**

Scale Bar 1:1250

25m 5

Project

PARK CORNER FARM, HILLSIDE ODIHAM, HAMPSHIRE, RG29 1JB

| Date     | Scale       | Drawn |
|----------|-------------|-------|
| MAY 2020 | 1:1250 @ A4 | МВ    |