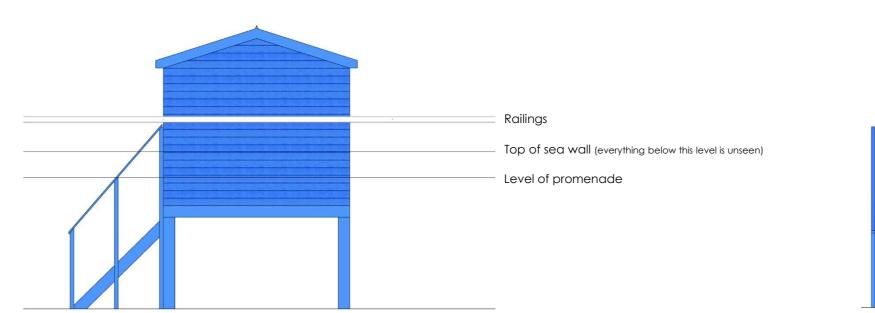

Southeast Front Elevation (facing the sea)

Southwest Side Elevation

Northeast Side Elevation

Northwest Rear Elevation (facing the Esplanade)

|                   | Drawing No. |                                     | Rev | Date       | Title                                | Address                        |         |  |
|-------------------|-------------|-------------------------------------|-----|------------|--------------------------------------|--------------------------------|---------|--|
|                   | 367/05/03   |                                     |     | 31/03/2021 | Elevations (A3)                      | Beach adjacent to Sandown Pier |         |  |
| <b>Scale</b> 1:50 |             | 0.5 1.0 1.5 2.0 2.5 3.0 3.5 4.0 4.5 |     |            | The Esplanade, Sandown, IW, PO36 8LA |                                | T: 0198 |  |