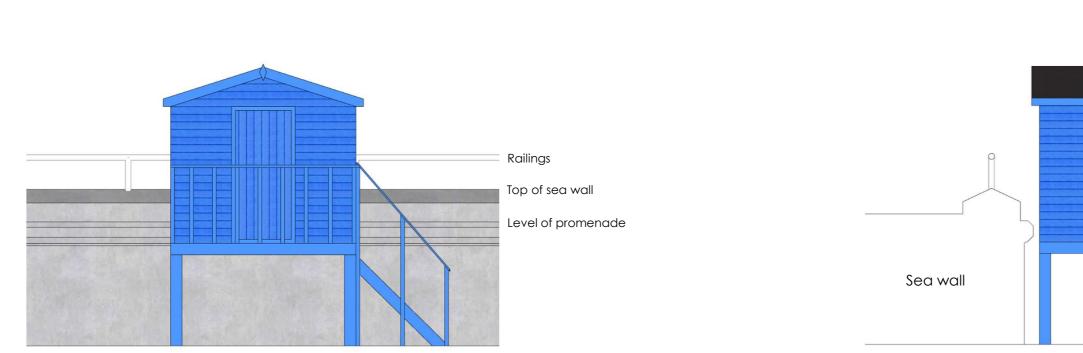

Southeast Front Elevation (facing the sea)

Southwest Side Elevation

Northeast Side Elevation

Northwest Rear Elevation (facing the Esplanade)

|                   | Drawing No. |                                     | Rev | Date       | Title                                | Address                        |         |  |
|-------------------|-------------|-------------------------------------|-----|------------|--------------------------------------|--------------------------------|---------|--|
|                   | 367/05/03   |                                     |     | 31/03/2021 | Elevations (A3)                      | Beach adjacent to Sandown Pier |         |  |
| <b>Scale</b> 1:50 |             | 0.5 1.0 1.5 2.0 2.5 3.0 3.5 4.0 4.5 |     |            | The Esplanade, Sandown, IW, PO36 8LA |                                | T: 0198 |  |