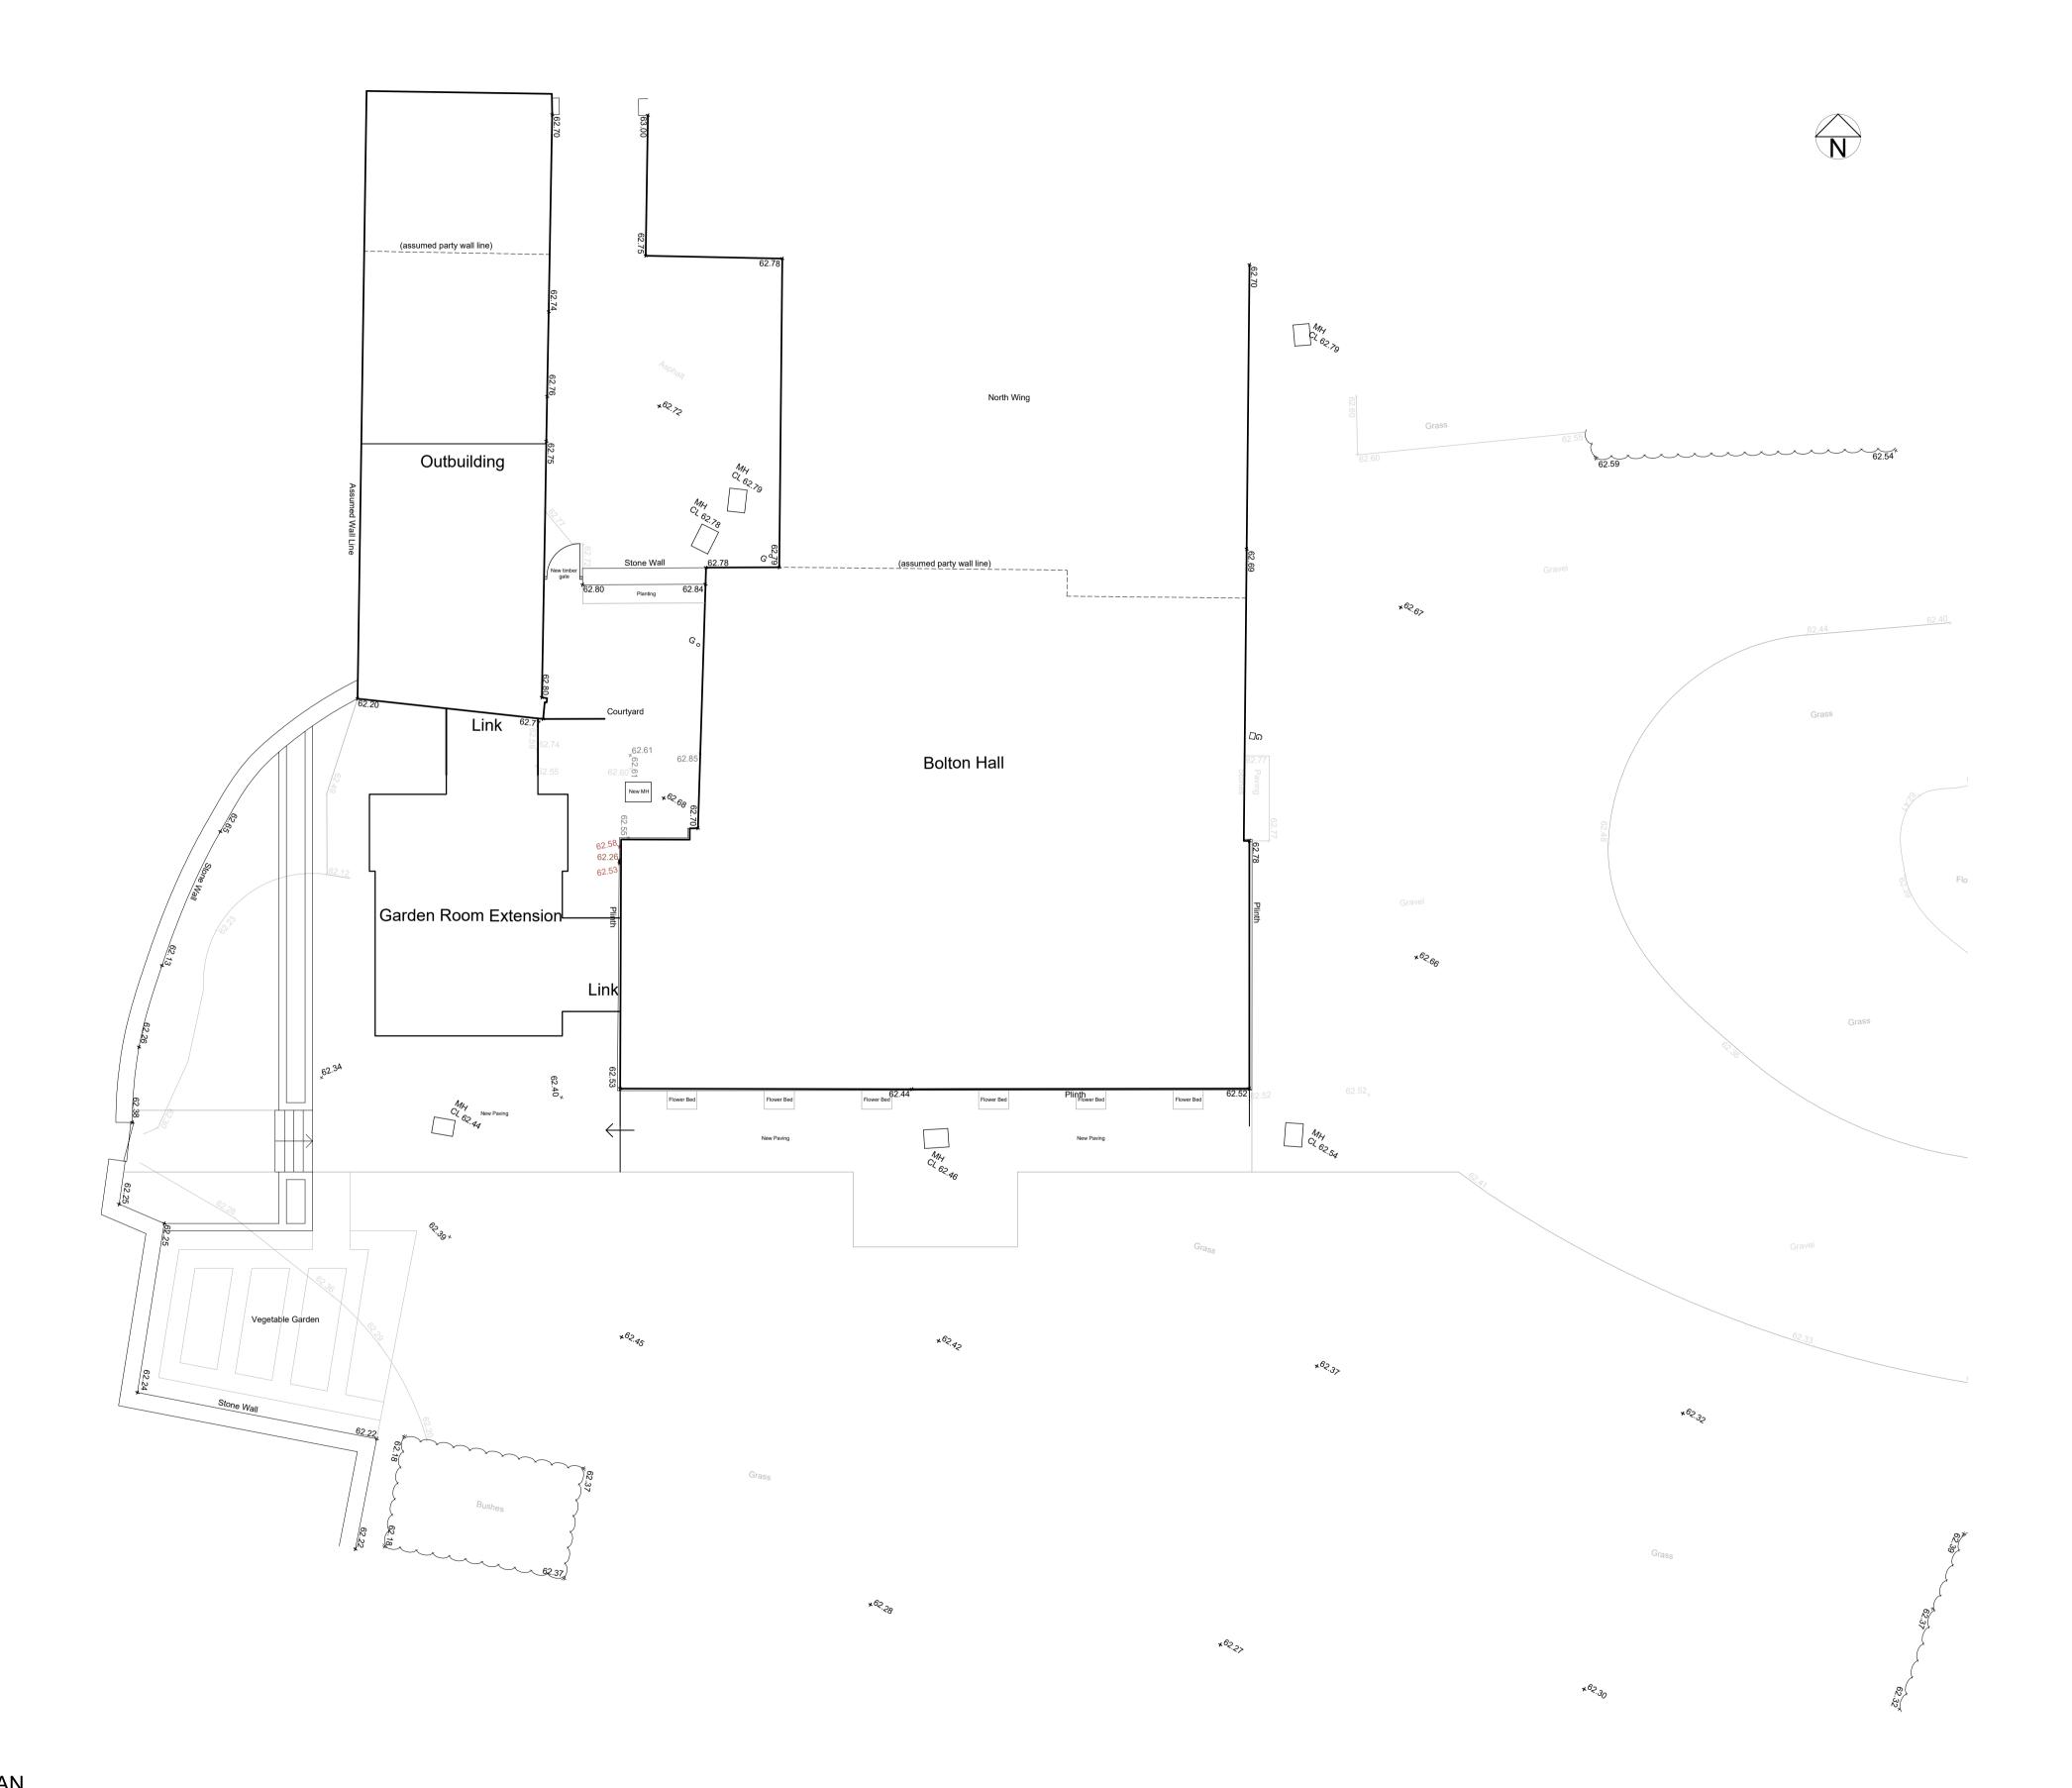

SITE PLAN

16 Hallstile Bank Hexham Northumberland NE46 3PQ Phone: 01434 601020 mail@doonanarchitects.co.uk

| Project name<br>South Wing, B | Bolton Hall.       |                |
|-------------------------------|--------------------|----------------|
| Date<br>March 2021            | Drawn by           | Scale<br>1:100 |
| Job no<br>1352                | Drawing no<br>PA01 | Rev            |

For **Mr & Mrs Hodson** 

Drawing title Proposed Site Plan & Block Plan

Discrepancies, ambiguities and/or omissions between this drawing and information given elsewhere must be reported to the architect before proceeding.
This drawing is copyright.
Dimensions must be checked on site.
Do not scale off dimensions from this drawing.