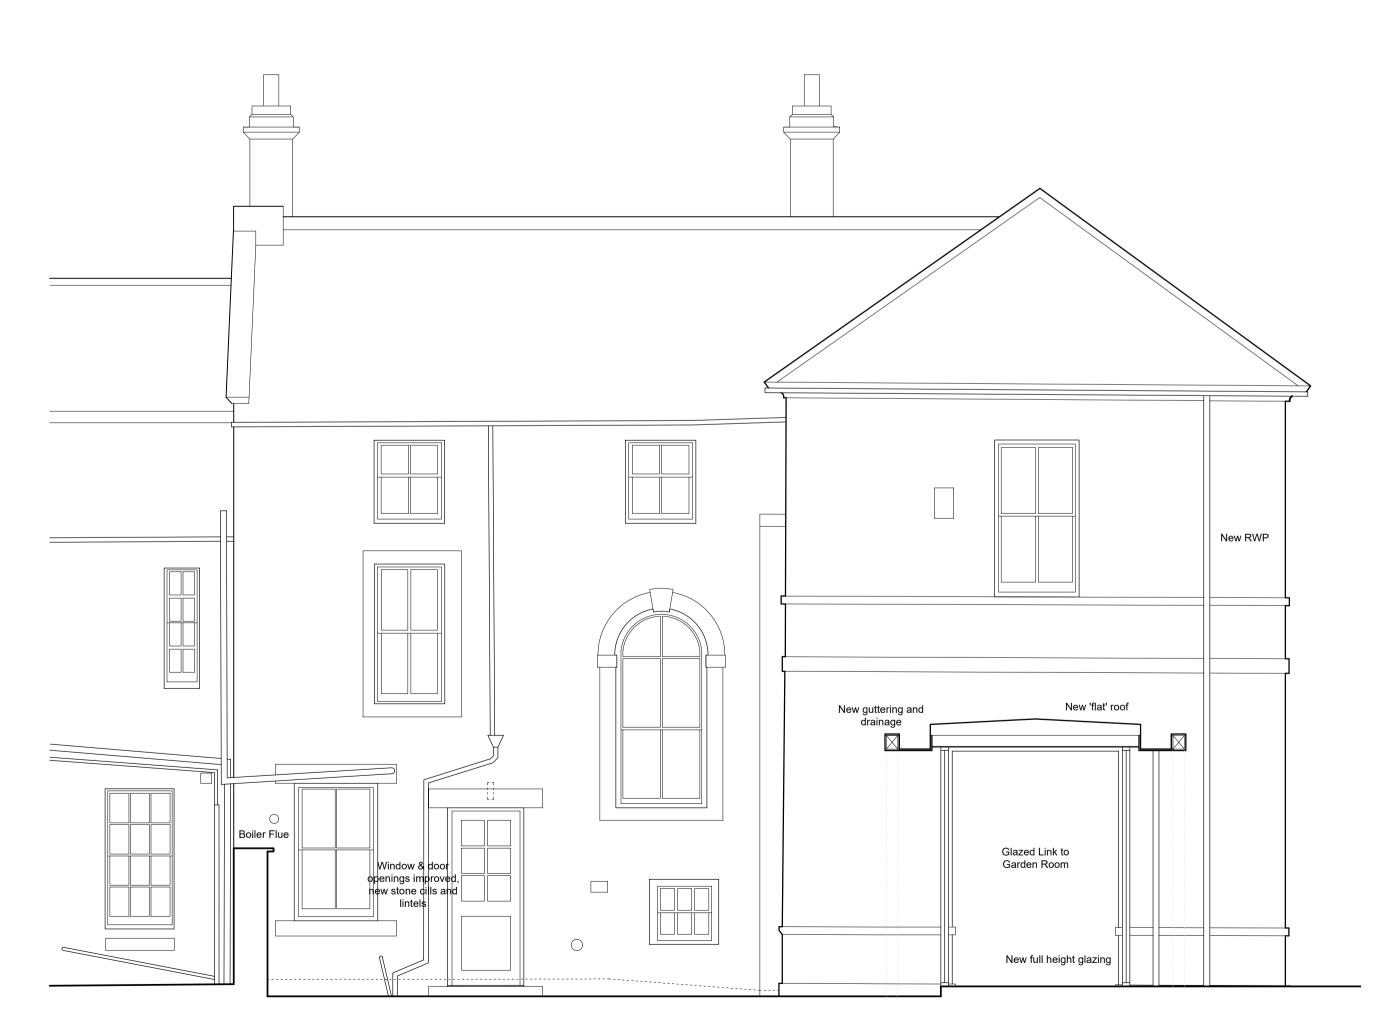

DOONAN ARCHITECTS

16 Hallstile Bank Hexham Northumberland NE46 3PQ Phone: 01434 601020 mail@doonanarchitects.co.uk

Project name
South Wing, Bolton Hall.

| Drawn by   | Scale          |
|------------|----------------|
| KNW        | 1:50 @ A       |
| Drawing no | Rev            |
| PA04       |                |
|            | KNW Drawing no |

For Mr & Mrs Hodson

Drawing title
Proposed Elevations

Discrepancies, ambiguities and/or omissions between this drawing and information given elsewhere must be reported to the architect before proceeding.
This drawing is copyright.
Dimensions must be checked on site.
Do not scale off dimensions from this drawing.

SOUTH EAST ELEVATION



New full height glazing



SOUTH WEST ELEVATION