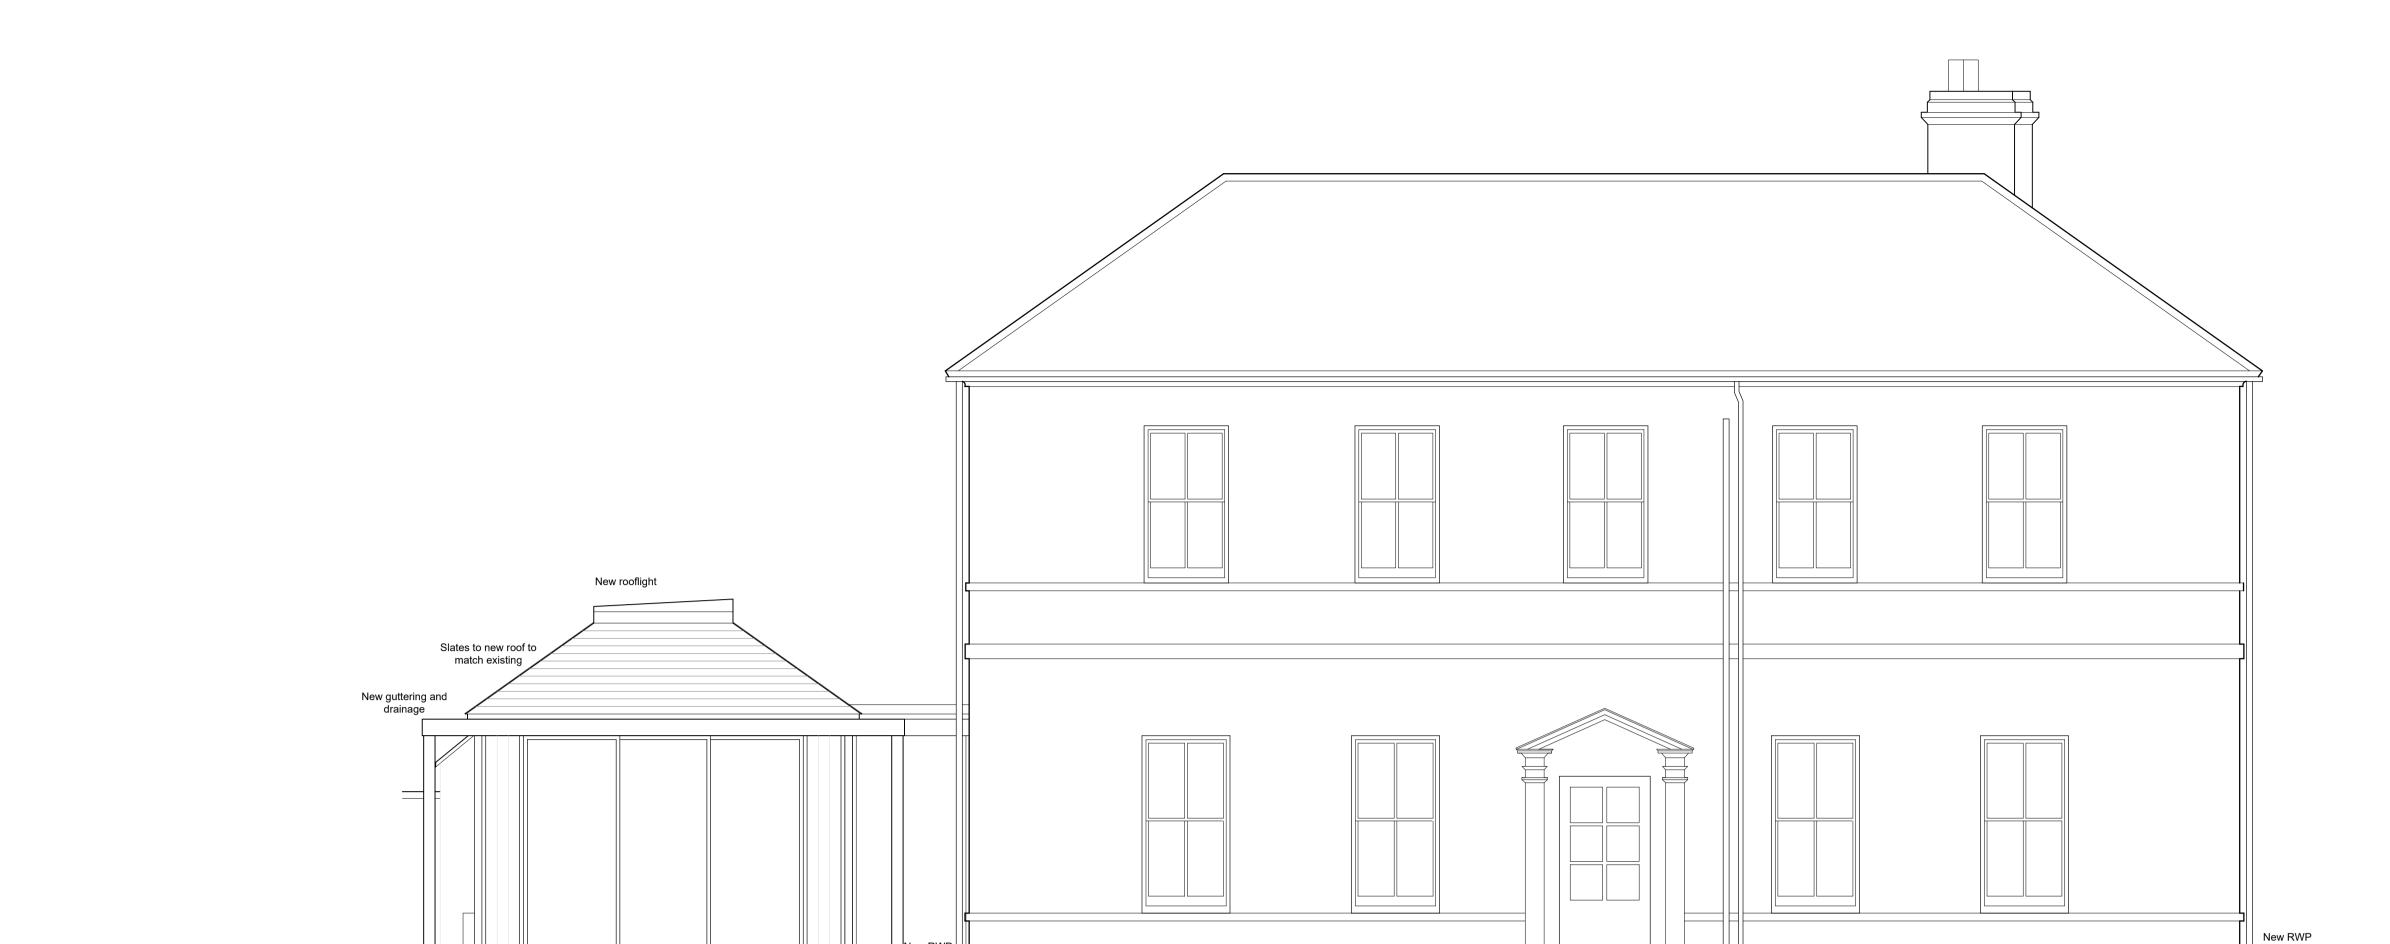

DOONAN ARCHITECTS

16 Hallstile Bank Hexham Northumberland NE46 3PQ Phone: 01434 601020 mail@doonanarchitects.co.uk

Project name
South Wing, Bolton Hall.

| Drawn by   | Scale          |
|------------|----------------|
| KNW        | 1:50 @ A       |
| Drawing no | Rev            |
| PA04       |                |
|            | KNW Drawing no |

For Mr & Mrs Hodson

Drawing title
Proposed Elevations

Discrepancies, ambiguities and/or omissions between this drawing and information given elsewhere must be reported to the architect before proceeding.
This drawing is copyright.
Dimensions must be checked on site.
Do not scale off dimensions from this drawing.

SOUTH EAST ELEVATION



New full height glazing



SOUTH WEST ELEVATION