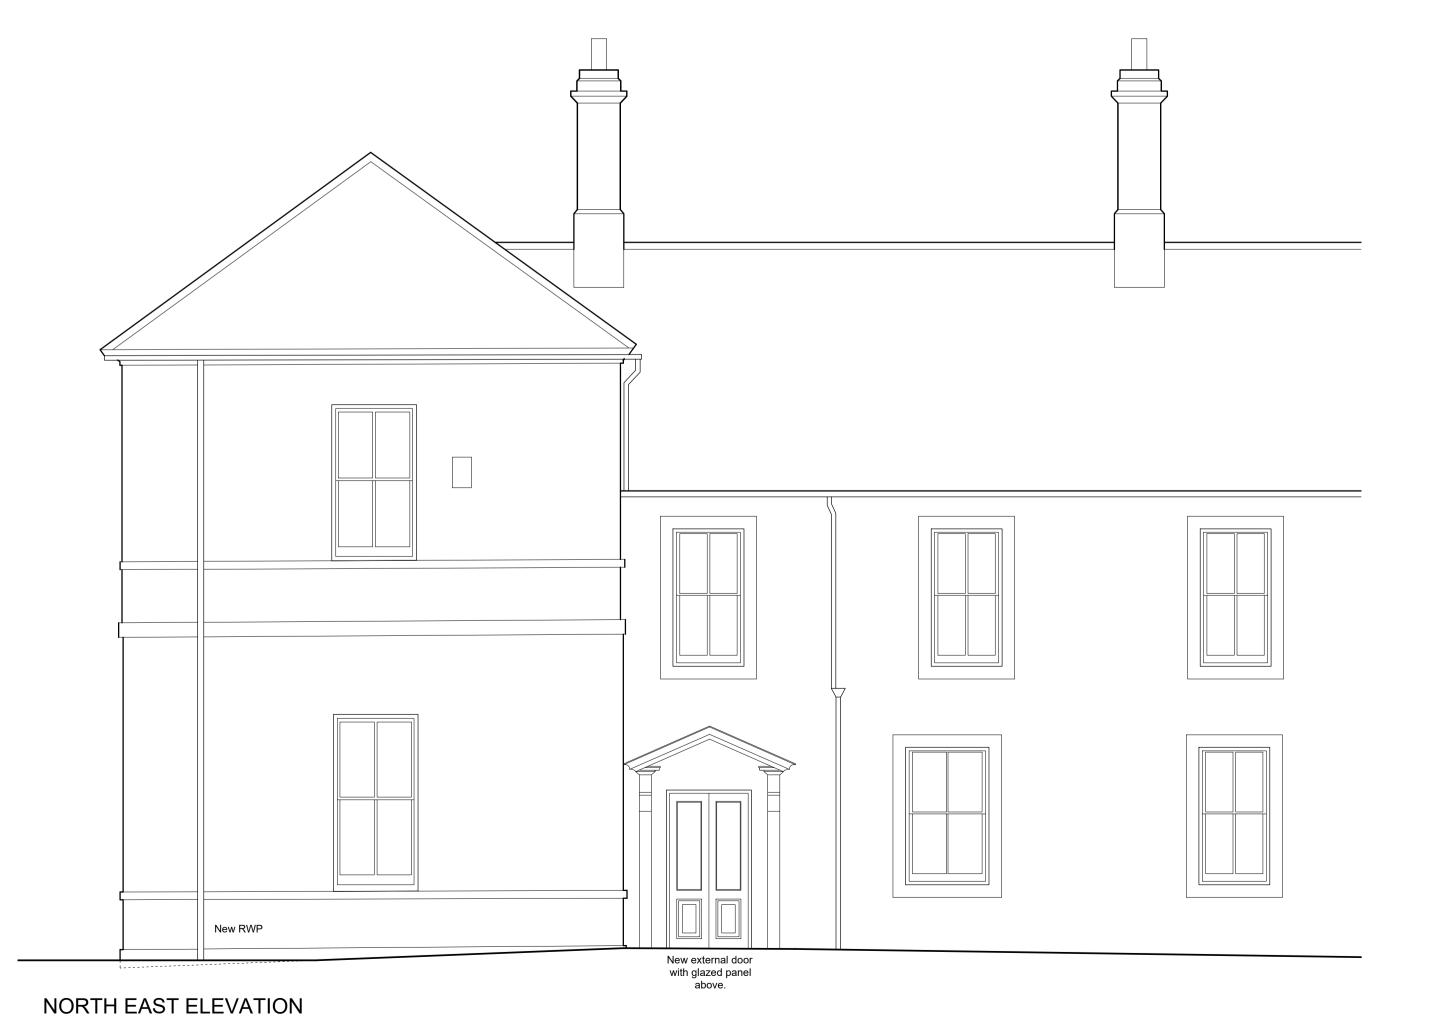

DOONAN ARCHITECTS

16 Hallstile Bank Hexham Northumberland NE46 3PQ Phone: 01434 601020 mail@doonanarchitects.co.uk

Project name
South Wing, Bolton Hall.

| Drawn by   | Scale          |
|------------|----------------|
| KNW        | 1:50 @ A       |
| Drawing no | Rev            |
| PA04       |                |
|            | KNW Drawing no |

For Mr & Mrs Hodson

Drawing title
Proposed Elevations

Discrepancies, ambiguities and/or omissions between this drawing and information given elsewhere must be reported to the architect before proceeding.
This drawing is copyright.
Dimensions must be checked on site.
Do not scale off dimensions from this drawing.

SOUTH EAST ELEVATION



New full height glazing



SOUTH WEST ELEVATION