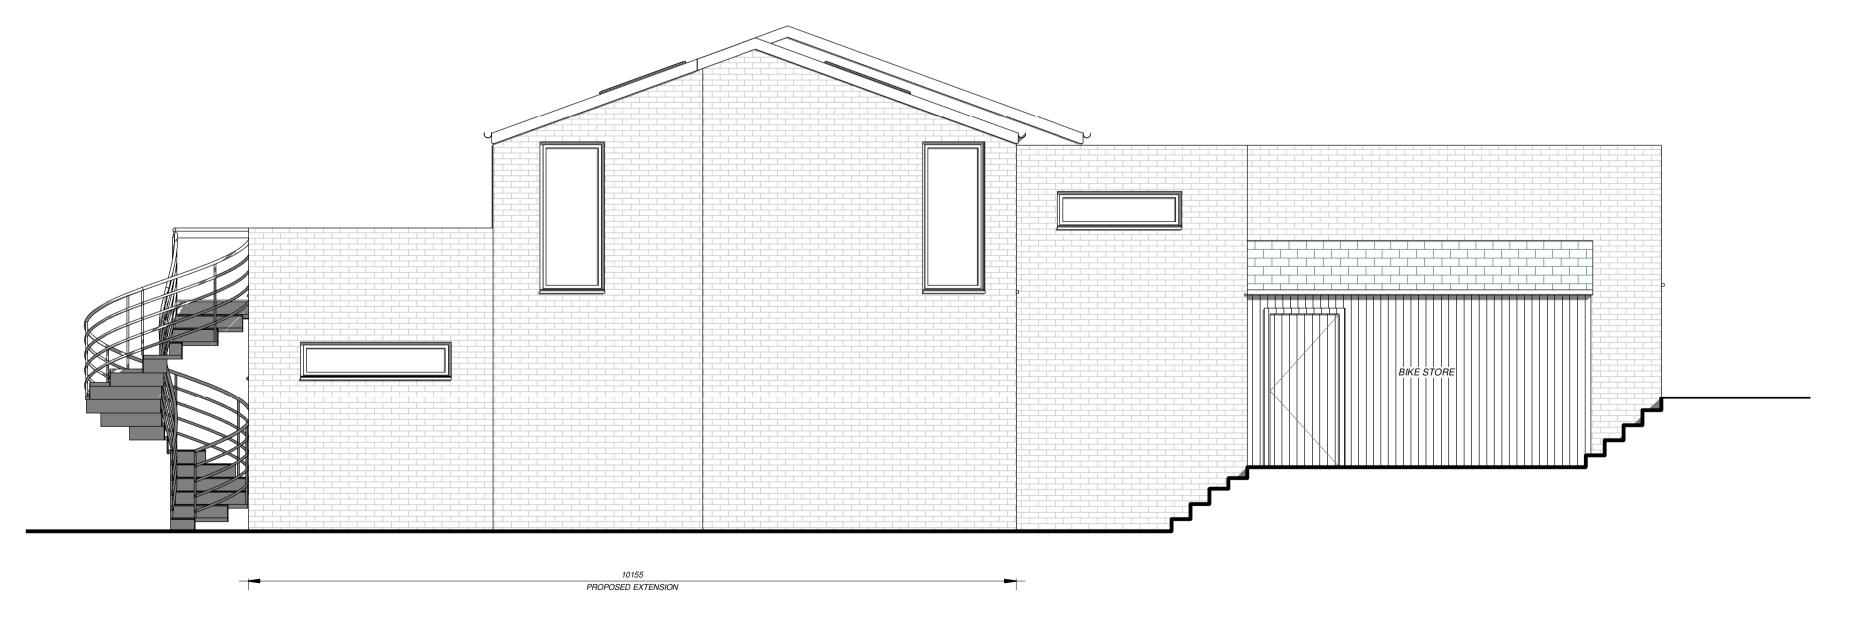

staircase added

2 P2 Draft 09.11.20 1 FIRST ISSUE 02.11.20

1 Proposed Front Elevation
1:50

2 Proposed Rear Elevation
1:50

4 Proposed Side Elevation 2

1:50

3 Proposed Side Elevation
1:50

SQUARE BOX ARCHITECTURE