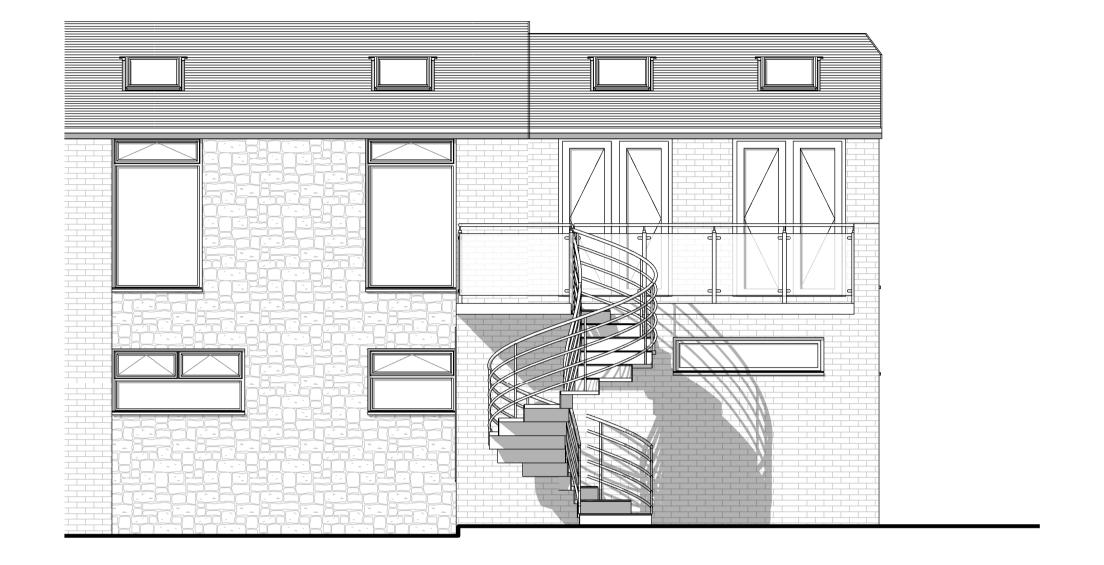

staircase added

2 P2 Draft 09.11.20 1 FIRST ISSUE 02.11.20

1 Proposed Front Elevation
1:50

2 Proposed Rear Elevation
1:50

4 Proposed Side Elevation 2

1:50

3 Proposed Side Elevation
1:50

SQUARE BOX ARCHITECTURE