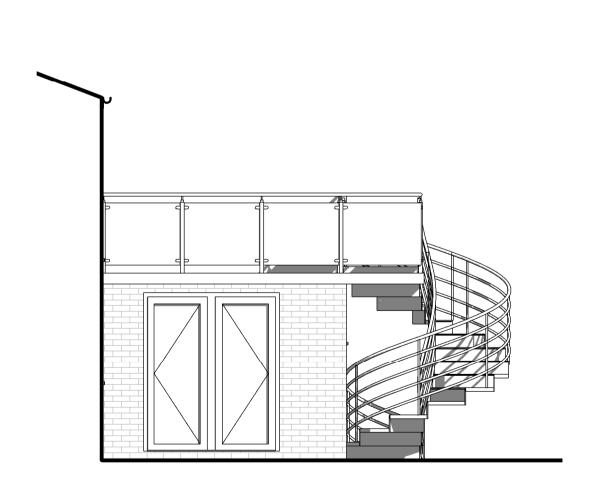

staircase added

2 P2 Draft 09.11.20 1 FIRST ISSUE 02.11.20

1 Proposed Front Elevation
1:50

2 Proposed Rear Elevation
1:50

4 Proposed Side Elevation 2

1:50

3 Proposed Side Elevation
1:50

SQUARE BOX ARCHITECTURE