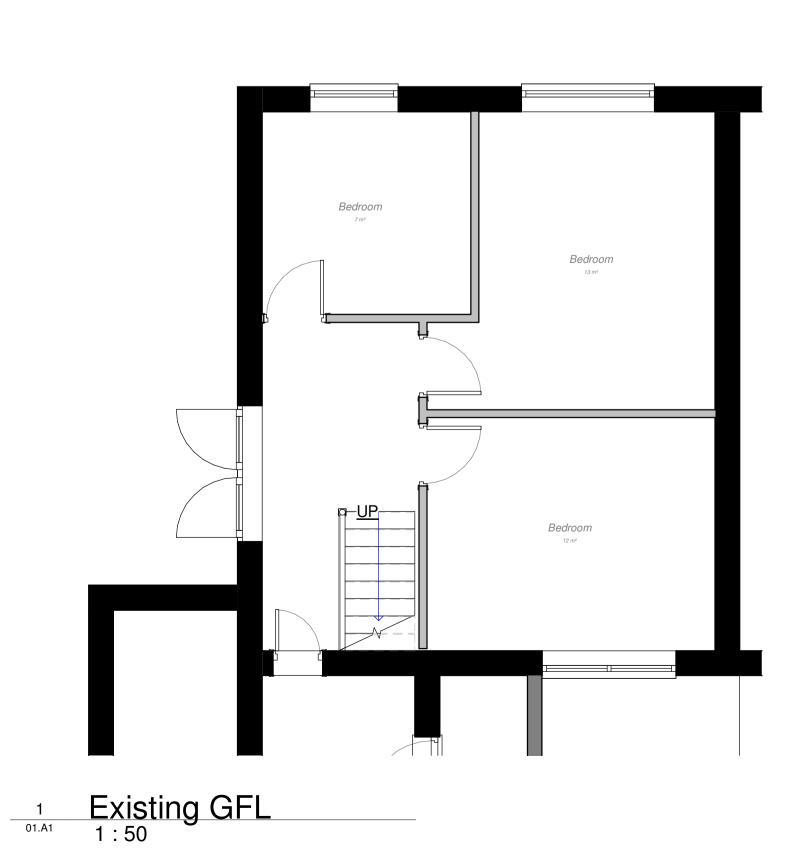

| Extension Client Shreyas Naik Title Existing Plans Number 01.A1 Scale As indicated a A1 Revision 2 Address 27 Crofts Avenue, Corbridge NE455LY Status P1                                                                                                                                                                                                                                                                                                                                                                                                                                                                                                                                                                                                                                                                                                                                                                                                                                                                                                                                                                                                                                                                                                                                                                                                                                                                                                                                                                                                                                                                                                                                                                                                                                                                                                                                                                                                                                                                                                                                                                       |          |                                       |
|--------------------------------------------------------------------------------------------------------------------------------------------------------------------------------------------------------------------------------------------------------------------------------------------------------------------------------------------------------------------------------------------------------------------------------------------------------------------------------------------------------------------------------------------------------------------------------------------------------------------------------------------------------------------------------------------------------------------------------------------------------------------------------------------------------------------------------------------------------------------------------------------------------------------------------------------------------------------------------------------------------------------------------------------------------------------------------------------------------------------------------------------------------------------------------------------------------------------------------------------------------------------------------------------------------------------------------------------------------------------------------------------------------------------------------------------------------------------------------------------------------------------------------------------------------------------------------------------------------------------------------------------------------------------------------------------------------------------------------------------------------------------------------------------------------------------------------------------------------------------------------------------------------------------------------------------------------------------------------------------------------------------------------------------------------------------------------------------------------------------------------|----------|---------------------------------------|
| itle Existing Plans  umber 01.A1  cale As indicated a  A1  evision 2  ddress 27 Crofts Avenue, Corbridge  NE455LY  tatus P1                                                                                                                                                                                                                                                                                                                                                                                                                                                                                                                                                                                                                                                                                                                                                                                                                                                                                                                                                                                                                                                                                                                                                                                                                                                                                                                                                                                                                                                                                                                                                                                                                                                                                                                                                                                                                                                                                                                                                                                                    | roject   | Two Storey Side and Rear<br>Extension |
| Number 01.A1 Scale As indicated a A1 Revision 2 Address 27 Crofts Avenue, Corbridge NE455LY Status P1                                                                                                                                                                                                                                                                                                                                                                                                                                                                                                                                                                                                                                                                                                                                                                                                                                                                                                                                                                                                                                                                                                                                                                                                                                                                                                                                                                                                                                                                                                                                                                                                                                                                                                                                                                                                                                                                                                                                                                                                                          | Client   | Shreyas Naik                          |
| As indicated a  As indicated a  As a service of the | Title    | Existing Plans                        |
| Arevision 2  Address 27 Crofts Avenue, Corbridge NE455LY  Status P1                                                                                                                                                                                                                                                                                                                                                                                                                                                                                                                                                                                                                                                                                                                                                                                                                                                                                                                                                                                                                                                                                                                                                                                                                                                                                                                                                                                                                                                                                                                                                                                                                                                                                                                                                                                                                                                                                                                                                                                                                                                            | Number   | 01.A1                                 |
| Address 27 Crofts Avenue, CorbridgeNE455LY Status P1                                                                                                                                                                                                                                                                                                                                                                                                                                                                                                                                                                                                                                                                                                                                                                                                                                                                                                                                                                                                                                                                                                                                                                                                                                                                                                                                                                                                                                                                                                                                                                                                                                                                                                                                                                                                                                                                                                                                                                                                                                                                           | Scale    | As indicated at                       |
| NE455LY<br>Status P1                                                                                                                                                                                                                                                                                                                                                                                                                                                                                                                                                                                                                                                                                                                                                                                                                                                                                                                                                                                                                                                                                                                                                                                                                                                                                                                                                                                                                                                                                                                                                                                                                                                                                                                                                                                                                                                                                                                                                                                                                                                                                                           | Revision | A12                                   |
| Status P1                                                                                                                                                                                                                                                                                                                                                                                                                                                                                                                                                                                                                                                                                                                                                                                                                                                                                                                                                                                                                                                                                                                                                                                                                                                                                                                                                                                                                                                                                                                                                                                                                                                                                                                                                                                                                                                                                                                                                                                                                                                                                                                      | Address  | 27 Crofts Avenue, Corbridge,          |
| D                                                                                                                                                                                                                                                                                                                                                                                                                                                                                                                                                                                                                                                                                                                                                                                                                                                                                                                                                                                                                                                                                                                                                                                                                                                                                                                                                                                                                                                                                                                                                                                                                                                                                                                                                                                                                                                                                                                                                                                                                                                                                                                              | Status   | P1                                    |
| Drawn                                                                                                                                                                                                                                                                                                                                                                                                                                                                                                                                                                                                                                                                                                                                                                                                                                                                                                                                                                                                                                                                                                                                                                                                                                                                                                                                                                                                                                                                                                                                                                                                                                                                                                                                                                                                                                                                                                                                                                                                                                                                                                                          | Drawn    | JD                                    |