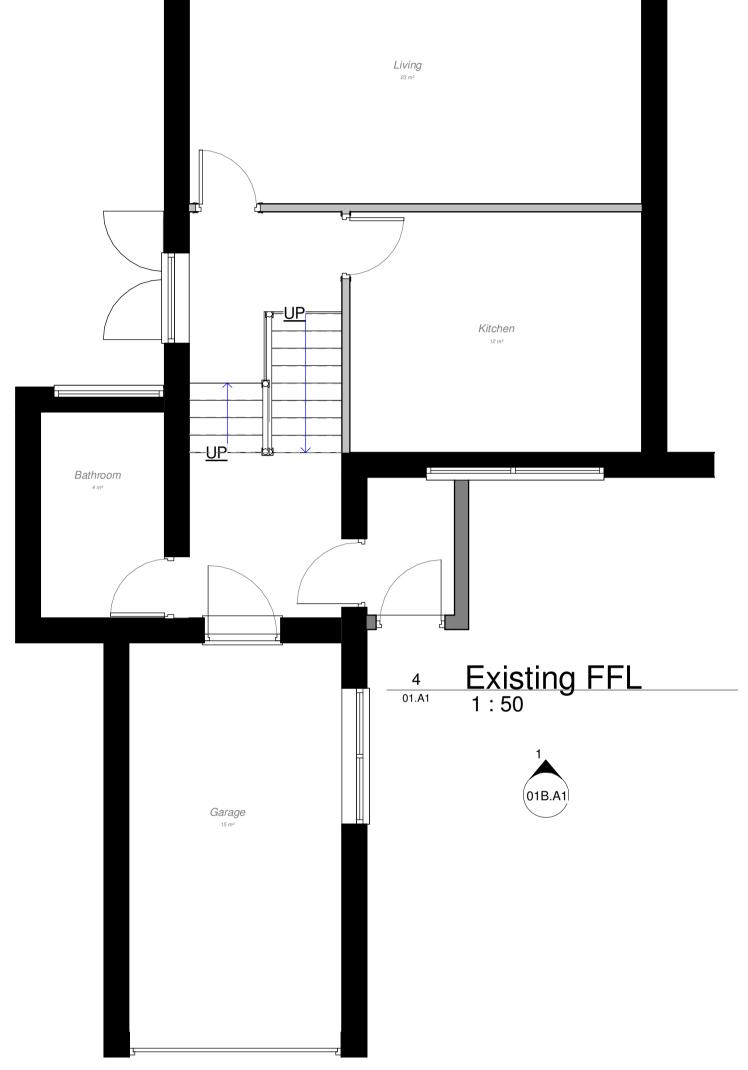

| Extension Client Shreyas Naik Title Existing Plans Number 01.A1 Scale As indicated a A1 Revision 2 Address 27 Crofts Avenue, Corbridge NE455LY Status P1                                                                                                                                                                                                                                                                                                                                                                                                                                                                                                                                                                                                                                                                                                                                                                                                                                                                                                                                                                                                                                                                                                                                                                                                                                                                                                                                                                                                                                                                                                                                                                                                                                                                                                                                                                                                                                                                                                                                                                       |          |                                       |
|--------------------------------------------------------------------------------------------------------------------------------------------------------------------------------------------------------------------------------------------------------------------------------------------------------------------------------------------------------------------------------------------------------------------------------------------------------------------------------------------------------------------------------------------------------------------------------------------------------------------------------------------------------------------------------------------------------------------------------------------------------------------------------------------------------------------------------------------------------------------------------------------------------------------------------------------------------------------------------------------------------------------------------------------------------------------------------------------------------------------------------------------------------------------------------------------------------------------------------------------------------------------------------------------------------------------------------------------------------------------------------------------------------------------------------------------------------------------------------------------------------------------------------------------------------------------------------------------------------------------------------------------------------------------------------------------------------------------------------------------------------------------------------------------------------------------------------------------------------------------------------------------------------------------------------------------------------------------------------------------------------------------------------------------------------------------------------------------------------------------------------|----------|---------------------------------------|
| itle Existing Plans  umber 01.A1  cale As indicated a  A1  evision 2  ddress 27 Crofts Avenue, Corbridge  NE455LY  tatus P1                                                                                                                                                                                                                                                                                                                                                                                                                                                                                                                                                                                                                                                                                                                                                                                                                                                                                                                                                                                                                                                                                                                                                                                                                                                                                                                                                                                                                                                                                                                                                                                                                                                                                                                                                                                                                                                                                                                                                                                                    | roject   | Two Storey Side and Rear<br>Extension |
| Number 01.A1 Scale As indicated a A1 Revision 2 Address 27 Crofts Avenue, Corbridge NE455LY Status P1                                                                                                                                                                                                                                                                                                                                                                                                                                                                                                                                                                                                                                                                                                                                                                                                                                                                                                                                                                                                                                                                                                                                                                                                                                                                                                                                                                                                                                                                                                                                                                                                                                                                                                                                                                                                                                                                                                                                                                                                                          | Client   | Shreyas Naik                          |
| As indicated a  As indicated a  As a service of the | Title    | Existing Plans                        |
| Arevision 2  Address 27 Crofts Avenue, Corbridge NE455LY  Status P1                                                                                                                                                                                                                                                                                                                                                                                                                                                                                                                                                                                                                                                                                                                                                                                                                                                                                                                                                                                                                                                                                                                                                                                                                                                                                                                                                                                                                                                                                                                                                                                                                                                                                                                                                                                                                                                                                                                                                                                                                                                            | Number   | 01.A1                                 |
| Address 27 Crofts Avenue, CorbridgeNE455LY Status P1                                                                                                                                                                                                                                                                                                                                                                                                                                                                                                                                                                                                                                                                                                                                                                                                                                                                                                                                                                                                                                                                                                                                                                                                                                                                                                                                                                                                                                                                                                                                                                                                                                                                                                                                                                                                                                                                                                                                                                                                                                                                           | Scale    | As indicated at                       |
| NE455LY<br>Status P1                                                                                                                                                                                                                                                                                                                                                                                                                                                                                                                                                                                                                                                                                                                                                                                                                                                                                                                                                                                                                                                                                                                                                                                                                                                                                                                                                                                                                                                                                                                                                                                                                                                                                                                                                                                                                                                                                                                                                                                                                                                                                                           | Revision | A12                                   |
| Status P1                                                                                                                                                                                                                                                                                                                                                                                                                                                                                                                                                                                                                                                                                                                                                                                                                                                                                                                                                                                                                                                                                                                                                                                                                                                                                                                                                                                                                                                                                                                                                                                                                                                                                                                                                                                                                                                                                                                                                                                                                                                                                                                      | Address  | 27 Crofts Avenue, Corbridge,          |
| D                                                                                                                                                                                                                                                                                                                                                                                                                                                                                                                                                                                                                                                                                                                                                                                                                                                                                                                                                                                                                                                                                                                                                                                                                                                                                                                                                                                                                                                                                                                                                                                                                                                                                                                                                                                                                                                                                                                                                                                                                                                                                                                              | Status   | P1                                    |
| Drawn                                                                                                                                                                                                                                                                                                                                                                                                                                                                                                                                                                                                                                                                                                                                                                                                                                                                                                                                                                                                                                                                                                                                                                                                                                                                                                                                                                                                                                                                                                                                                                                                                                                                                                                                                                                                                                                                                                                                                                                                                                                                                                                          | Drawn    | JD                                    |