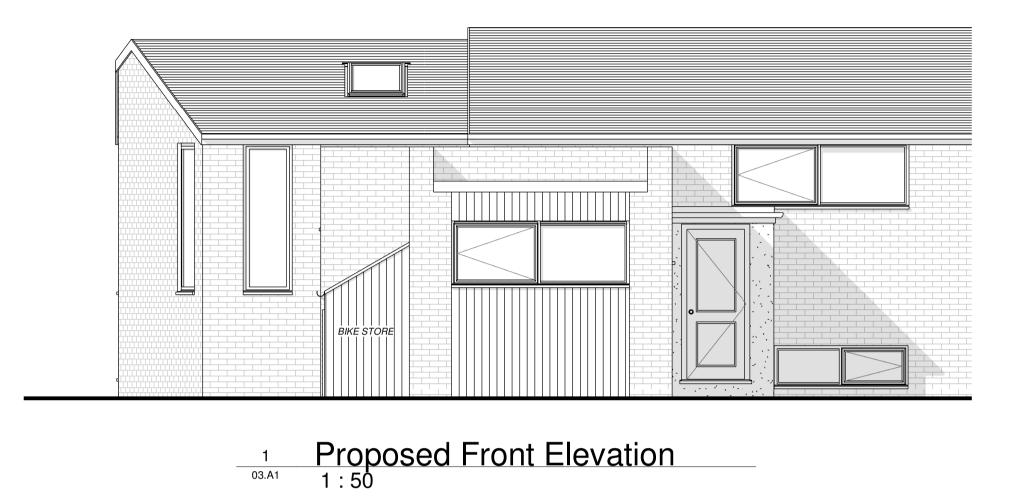

2 Proposed Rear Elevation 1:50

3 Proposed Side Elevation
1:50

Note

Previous Revisions

No. Description Date By
5 Spiral Stairs Added 22.01.21
4 Various revisions 13.01.21
3 Various revisions, 07.01.21
staircase added
2 P2 Draft 09.11.20
1 FIRST ISSUE 02.11.20