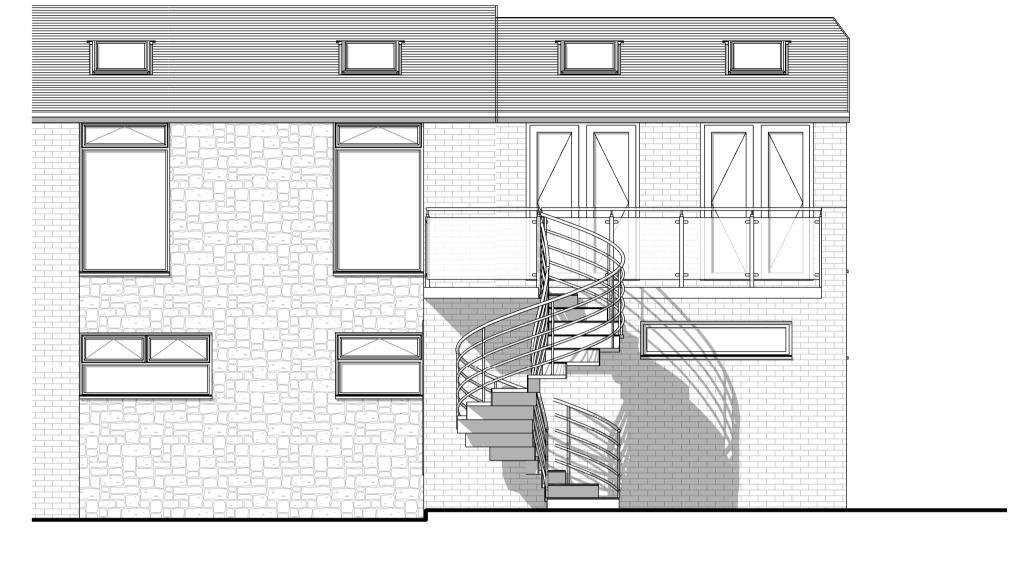

2 Proposed Rear Elevation 1:50

3 Proposed Side Elevation
1:50

Note

Previous Revisions

No. Description Date By
5 Spiral Stairs Added 22.01.21
4 Various revisions 13.01.21
3 Various revisions, 07.01.21
staircase added
2 P2 Draft 09.11.20
1 FIRST ISSUE 02.11.20