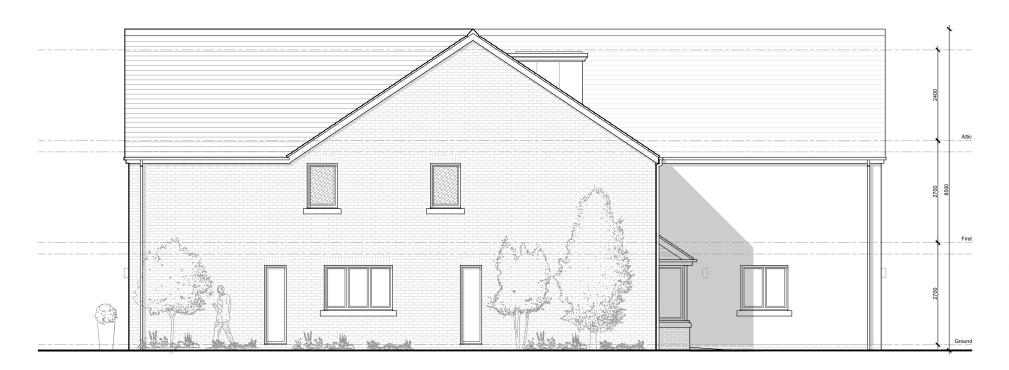

NORTH ELEVATION (SIDE)

PROPOSED MATERIALS:

Mixture of brick (Wienerberger Hathaway Brindled) and rendered (Ivory) walls with feature stone sill and brick soldier course detailing throughout.

Marley Ashmore (Old English Red) plain concrete tiles with leaded feature dormers (roof and cheeks) and single ply membrane to top section of flat roof.