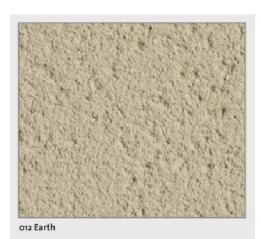

## EXISTING WALLS

Strip back all existing render to existing brick wall and clean down to create dust free base. RWP's temporarily removed and refitted after application of render

RENDER
Substrate Primer/Suction Control: Accrolor 2 – Substrate Primer
Base Coat/First Coat: TRADIBATARD GM – Incorporating VPI MESH 10
Mesh: VPI Mesh 10 – Stress Areas as standard – Full Mesh – Optional
Primer: SOLOFOND
Finish Coat/Top Coat: Crepilane T/TM – Fin (fine grain), Gros (coarse grain) – (Colour - Earth)