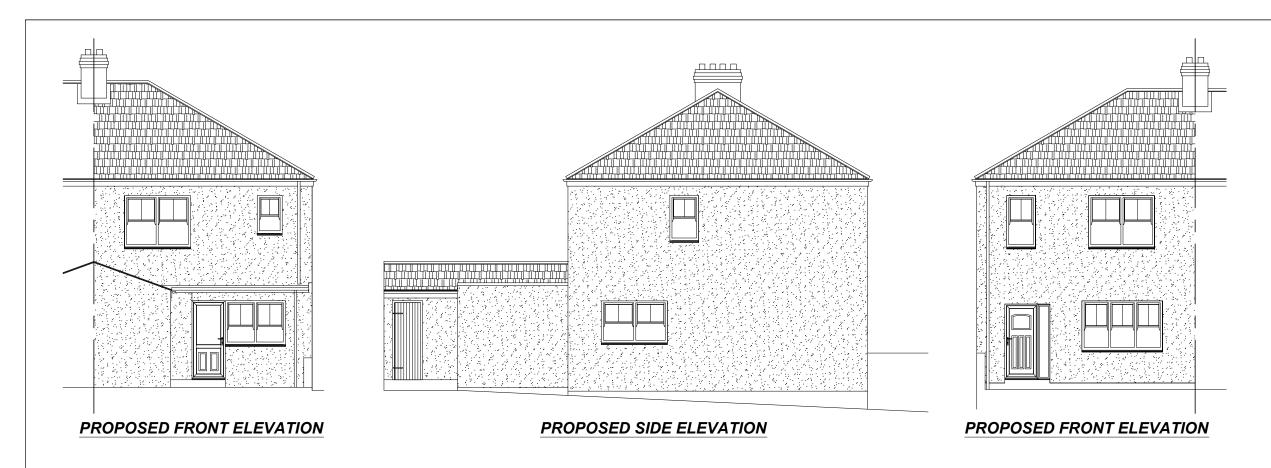

| Rev. Revision Note                               |  | Date           |             |
|--------------------------------------------------|--|----------------|-------------|
| Proposed alterations to No. 2 Holywell Dene Road |  | Scale<br>1:100 |             |
| 1.0.7.10                                         |  | Date 16        | e<br>.03.21 |
| Title Proposed Elevations                        |  | Sheet No. 002  |             |