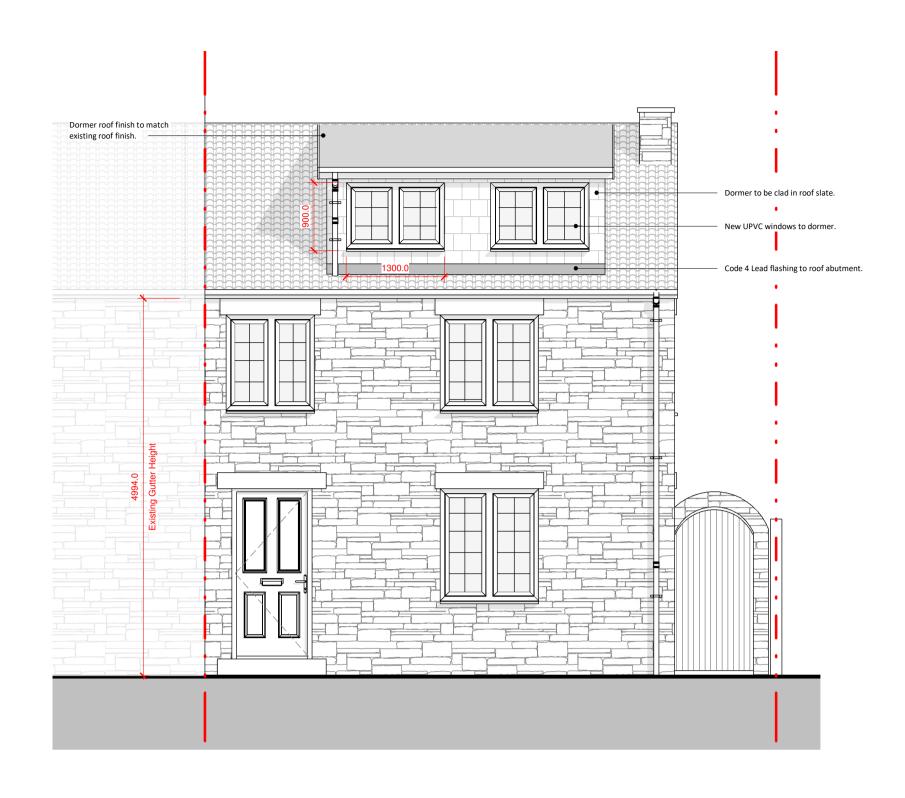

0.1 Existing Front Elevation

0.2 Existing Rear Elevation

0.4 Existing Side Elevation B

Do not scale the drawing. Use figured dimensions in all cases. Check all dimensions on site. Report any discrepancies to LH before proceeding. ALL STRUCTURAL ELEMENTS TO REFER TO SE SPECIFICATION.

External Dormer Front Finish Rainwater Goods Windows Finish - Doors Roof Finish Fascia Finish

- External Dormer Front Finish Slate Finish to dormer face and cheeks
  - Black PVC half round gutter with Black DP.
  - White UPVC to match existing
  - Roof finish to match existing
  - Black fascia.