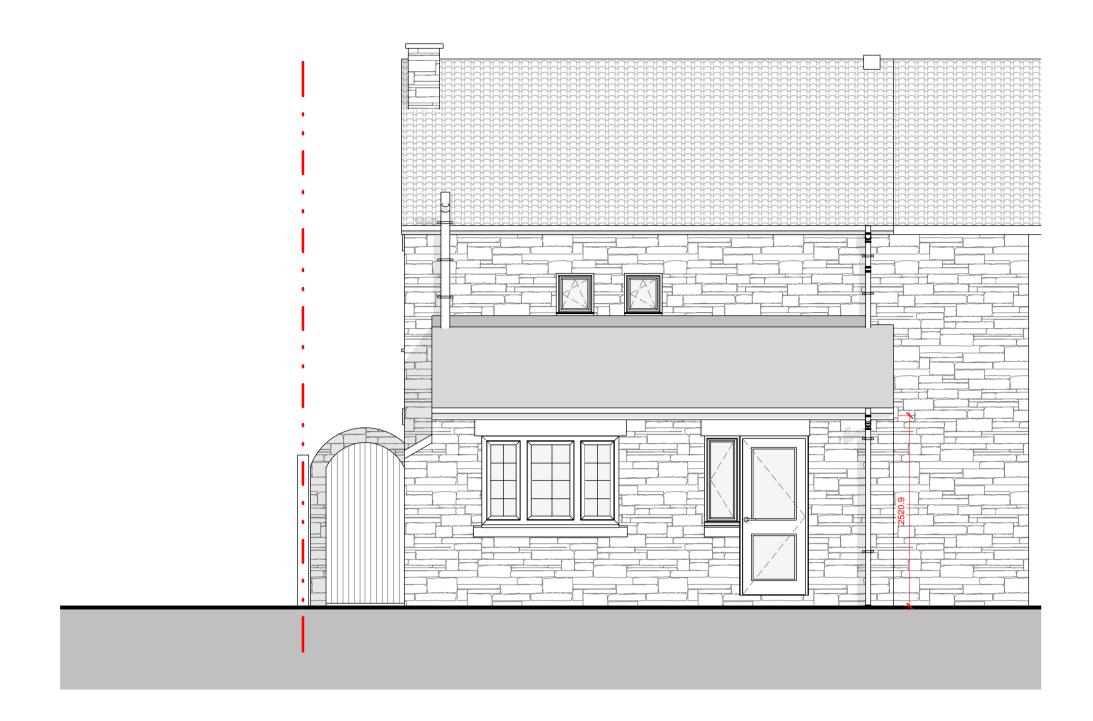

0.1 Existing Front Elevation

0.2 Existing Rear Elevation

0.4 Existing Side Elevation B

Do not scale the drawing. Use figured dimensions in all cases. Check all dimensions on site. Report any discrepancies to LH before proceeding. ALL STRUCTURAL ELEMENTS TO REFER TO SE SPECIFICATION.