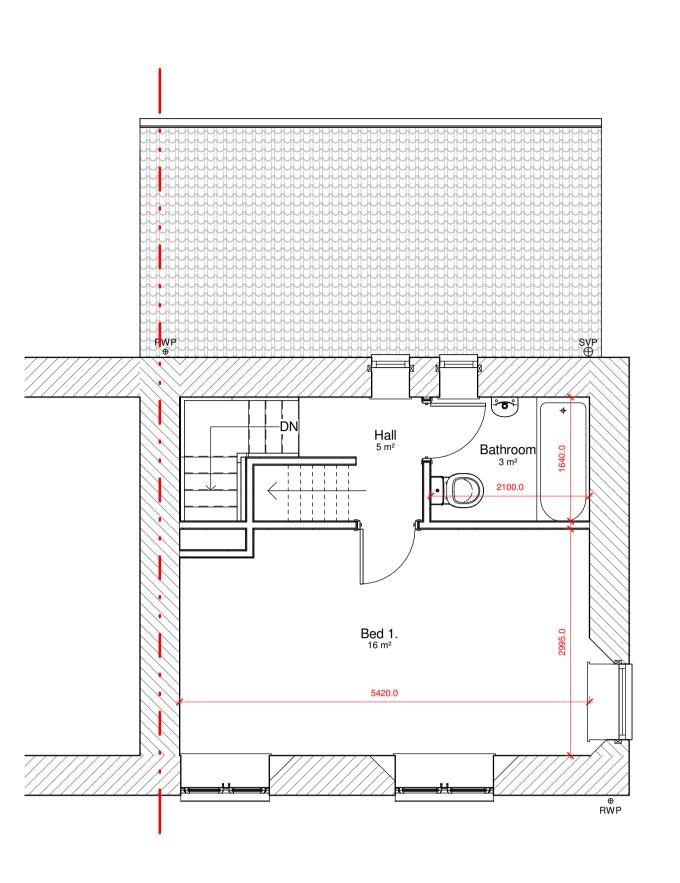

0.1 Location Plan
1:1250

Upper Bed.
19 m²

0.2 Existing FF plan

Existing SF plan

Kitchen

5420.0

Lounge 19 m²