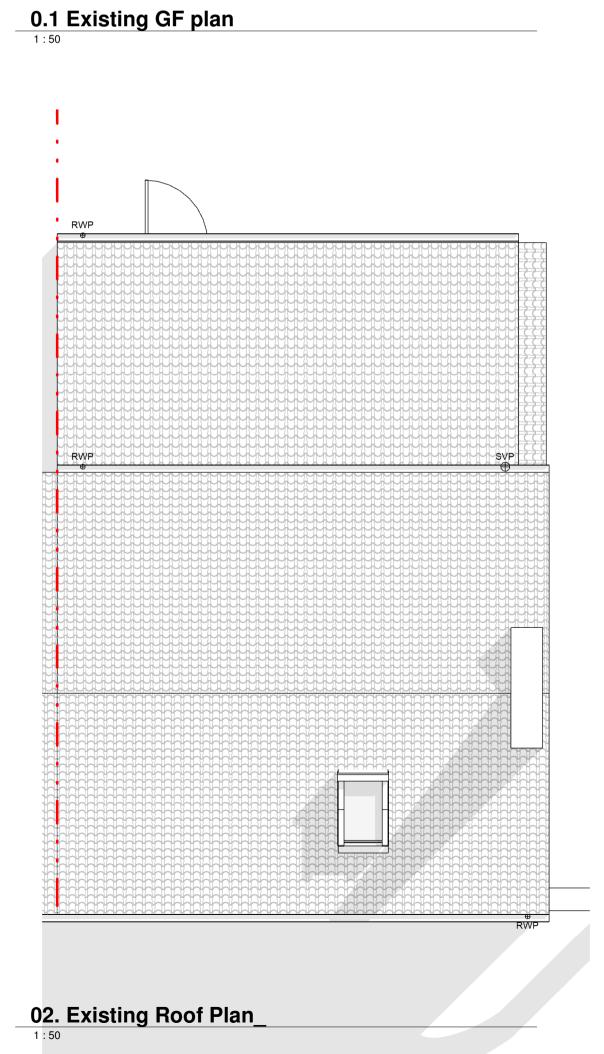

0.1 Location Plan
1:1250

Upper Bed.
19 m²

0.2 Existing FF plan

Existing SF plan

Kitchen

5420.0

Lounge 19 m²