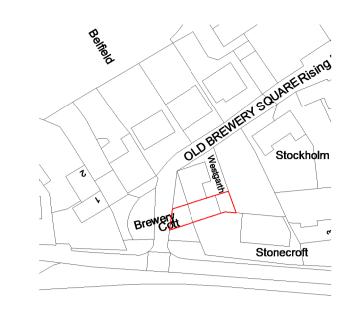

0.1 Location Plan
1:1250

Upper Bed.
19 m²

0.2 Existing FF plan

Existing SF plan

Kitchen

5420.0

Lounge 19 m²