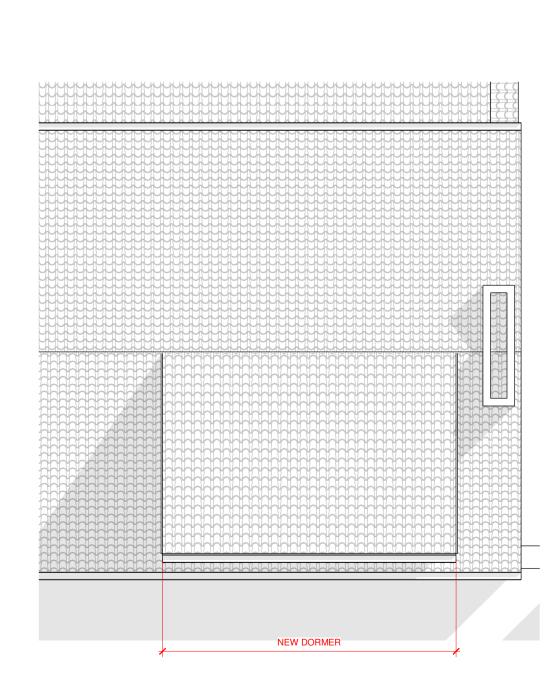

0.1 Proposed GF plan

0.2 Proposed FF plan

3D View 1

0.3 Roof Plan Proposed

0 1 2 3 4 5
GRAPHIC SCALE: 1:50

| Project                                          |             | Revi          | Revision        |                |                         |  |
|--------------------------------------------------|-------------|---------------|-----------------|----------------|-------------------------|--|
| Brewery Cottage, Jubilee Road, Ovington NE42 6EB |             | Revision<br>1 | Date<br>15.3.21 | Drawn By<br>JW | Comments<br>First issue |  |
| Project Title 200-01 Proposed Floor Plans        |             |               |                 |                |                         |  |
| Status                                           |             |               |                 |                |                         |  |
| PLANNING                                         |             |               |                 |                |                         |  |
| Drawn By                                         | Scale at A1 |               |                 |                |                         |  |
| Author                                           | 1:50        |               |                 |                |                         |  |
| Date<br>11/27/19                                 |             |               |                 |                |                         |  |