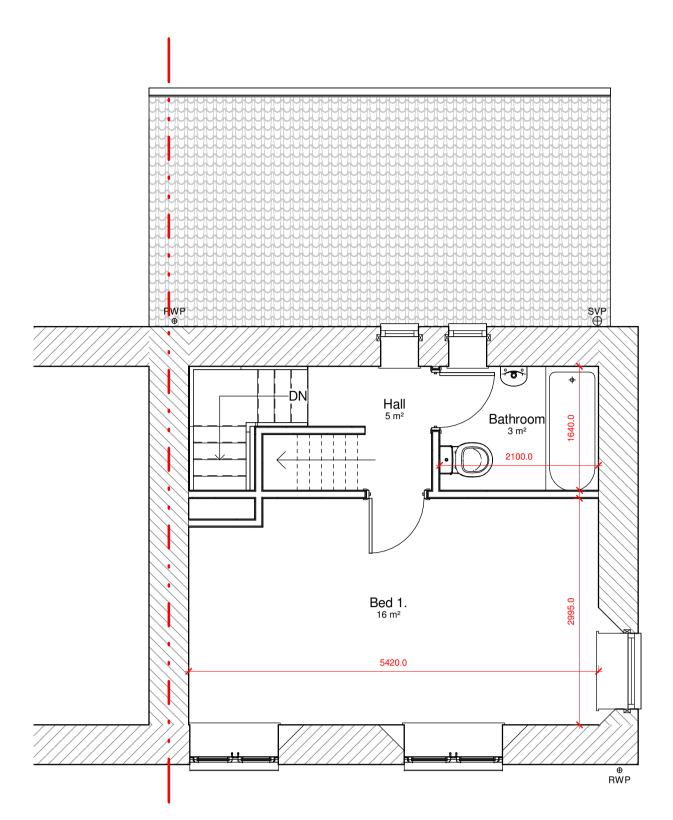

0.1 Proposed GF plan

0.2 Proposed FF plan

3D View 1

0.3 Roof Plan Proposed

0 1 2 3 4 5
GRAPHIC SCALE: 1:50

| Project                                          |             | Revi          | Revision        |                |                         |  |
|--------------------------------------------------|-------------|---------------|-----------------|----------------|-------------------------|--|
| Brewery Cottage, Jubilee Road, Ovington NE42 6EB |             | Revision<br>1 | Date<br>15.3.21 | Drawn By<br>JW | Comments<br>First issue |  |
| Project Title 200-01 Proposed Floor Plans        |             |               |                 |                |                         |  |
| Status                                           |             |               |                 |                |                         |  |
| PLANNING                                         |             |               |                 |                |                         |  |
| Drawn By                                         | Scale at A1 |               |                 |                |                         |  |
| Author                                           | 1:50        |               |                 |                |                         |  |
| Date<br>11/27/19                                 |             |               |                 |                |                         |  |