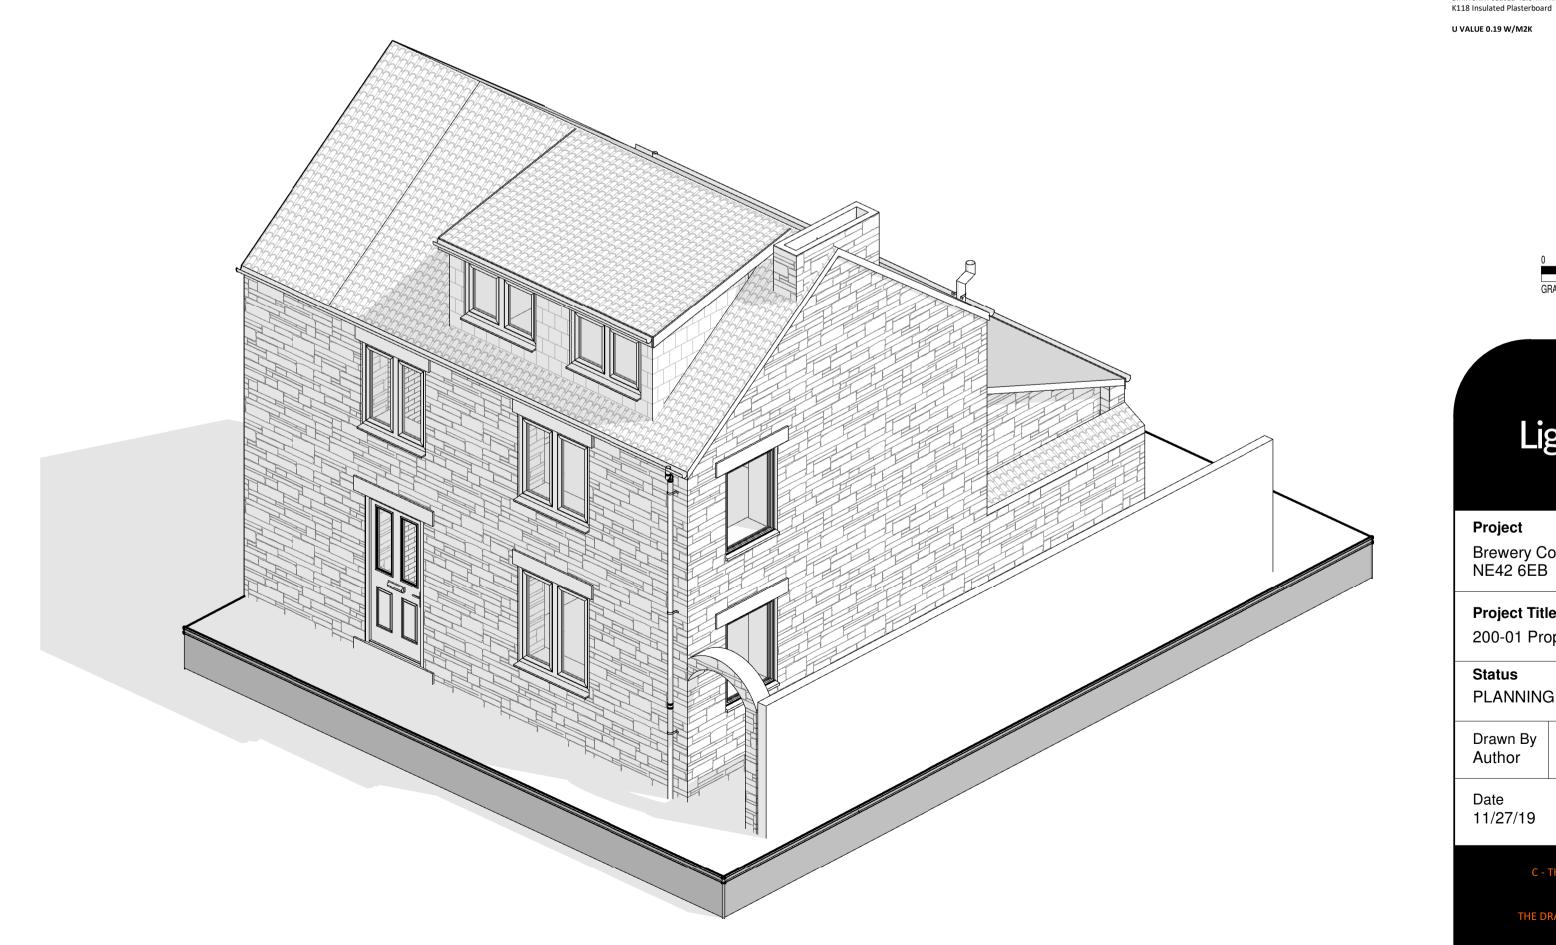

0.1 Proposed GF plan

0.2 Proposed FF plan

3D View 1

0.3 Roof Plan Proposed

0 1 2 3 4 5
GRAPHIC SCALE: 1:50

| Project                                          |             | Revi          | Revision        |                |                         |  |
|--------------------------------------------------|-------------|---------------|-----------------|----------------|-------------------------|--|
| Brewery Cottage, Jubilee Road, Ovington NE42 6EB |             | Revision<br>1 | Date<br>15.3.21 | Drawn By<br>JW | Comments<br>First issue |  |
| Project Title 200-01 Proposed Floor Plans        |             |               |                 |                |                         |  |
| Status                                           |             |               |                 |                |                         |  |
| PLANNING                                         |             |               |                 |                |                         |  |
| Drawn By                                         | Scale at A1 |               |                 |                |                         |  |
| Author                                           | 1:50        |               |                 |                |                         |  |
| Date<br>11/27/19                                 |             |               |                 |                |                         |  |