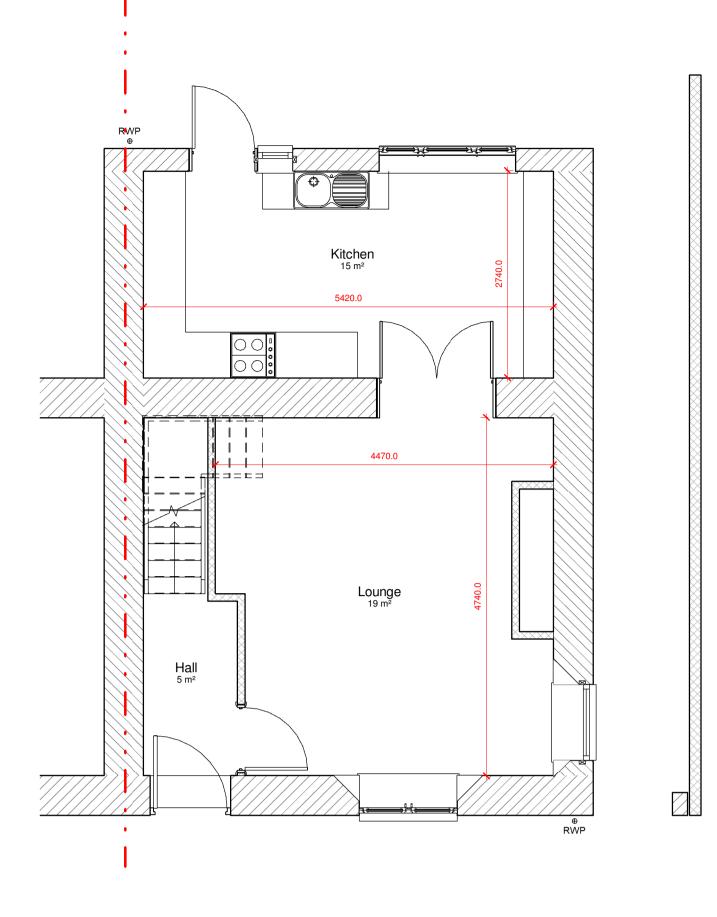

0.1 Proposed GF plan

0.2 Proposed FF plan

3D View 1

0.3 Roof Plan Proposed

0 1 2 3 4 5
GRAPHIC SCALE: 1:50

| Project                                          |             | Revi          | Revision        |                |                         |  |
|--------------------------------------------------|-------------|---------------|-----------------|----------------|-------------------------|--|
| Brewery Cottage, Jubilee Road, Ovington NE42 6EB |             | Revision<br>1 | Date<br>15.3.21 | Drawn By<br>JW | Comments<br>First issue |  |
| Project Title 200-01 Proposed Floor Plans        |             |               |                 |                |                         |  |
| Status                                           |             |               |                 |                |                         |  |
| PLANNING                                         |             |               |                 |                |                         |  |
| Drawn By                                         | Scale at A1 |               |                 |                |                         |  |
| Author                                           | 1:50        |               |                 |                |                         |  |
| Date<br>11/27/19                                 |             |               |                 |                |                         |  |