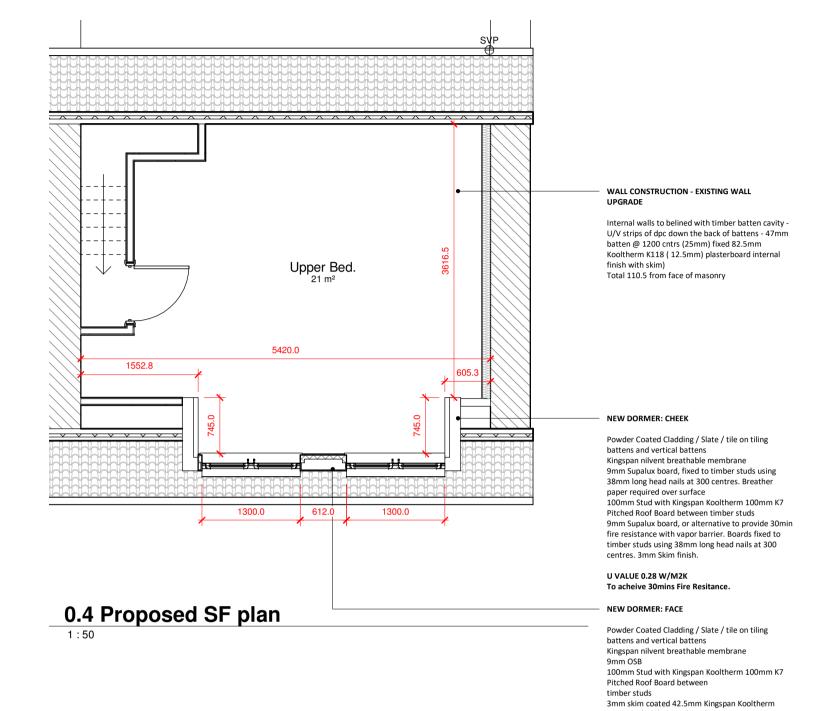

0.1 Proposed GF plan

0.2 Proposed FF plan

3D View 1

0.3 Roof Plan Proposed

0 1 2 3 4 5
GRAPHIC SCALE: 1:50

| Project                                          |             | Revi          | Revision        |                |                         |  |
|--------------------------------------------------|-------------|---------------|-----------------|----------------|-------------------------|--|
| Brewery Cottage, Jubilee Road, Ovington NE42 6EB |             | Revision<br>1 | Date<br>15.3.21 | Drawn By<br>JW | Comments<br>First issue |  |
| Project Title 200-01 Proposed Floor Plans        |             |               |                 |                |                         |  |
| Status                                           |             |               |                 |                |                         |  |
| PLANNING                                         |             |               |                 |                |                         |  |
| Drawn By                                         | Scale at A1 |               |                 |                |                         |  |
| Author                                           | 1:50        |               |                 |                |                         |  |
| Date<br>11/27/19                                 |             |               |                 |                |                         |  |