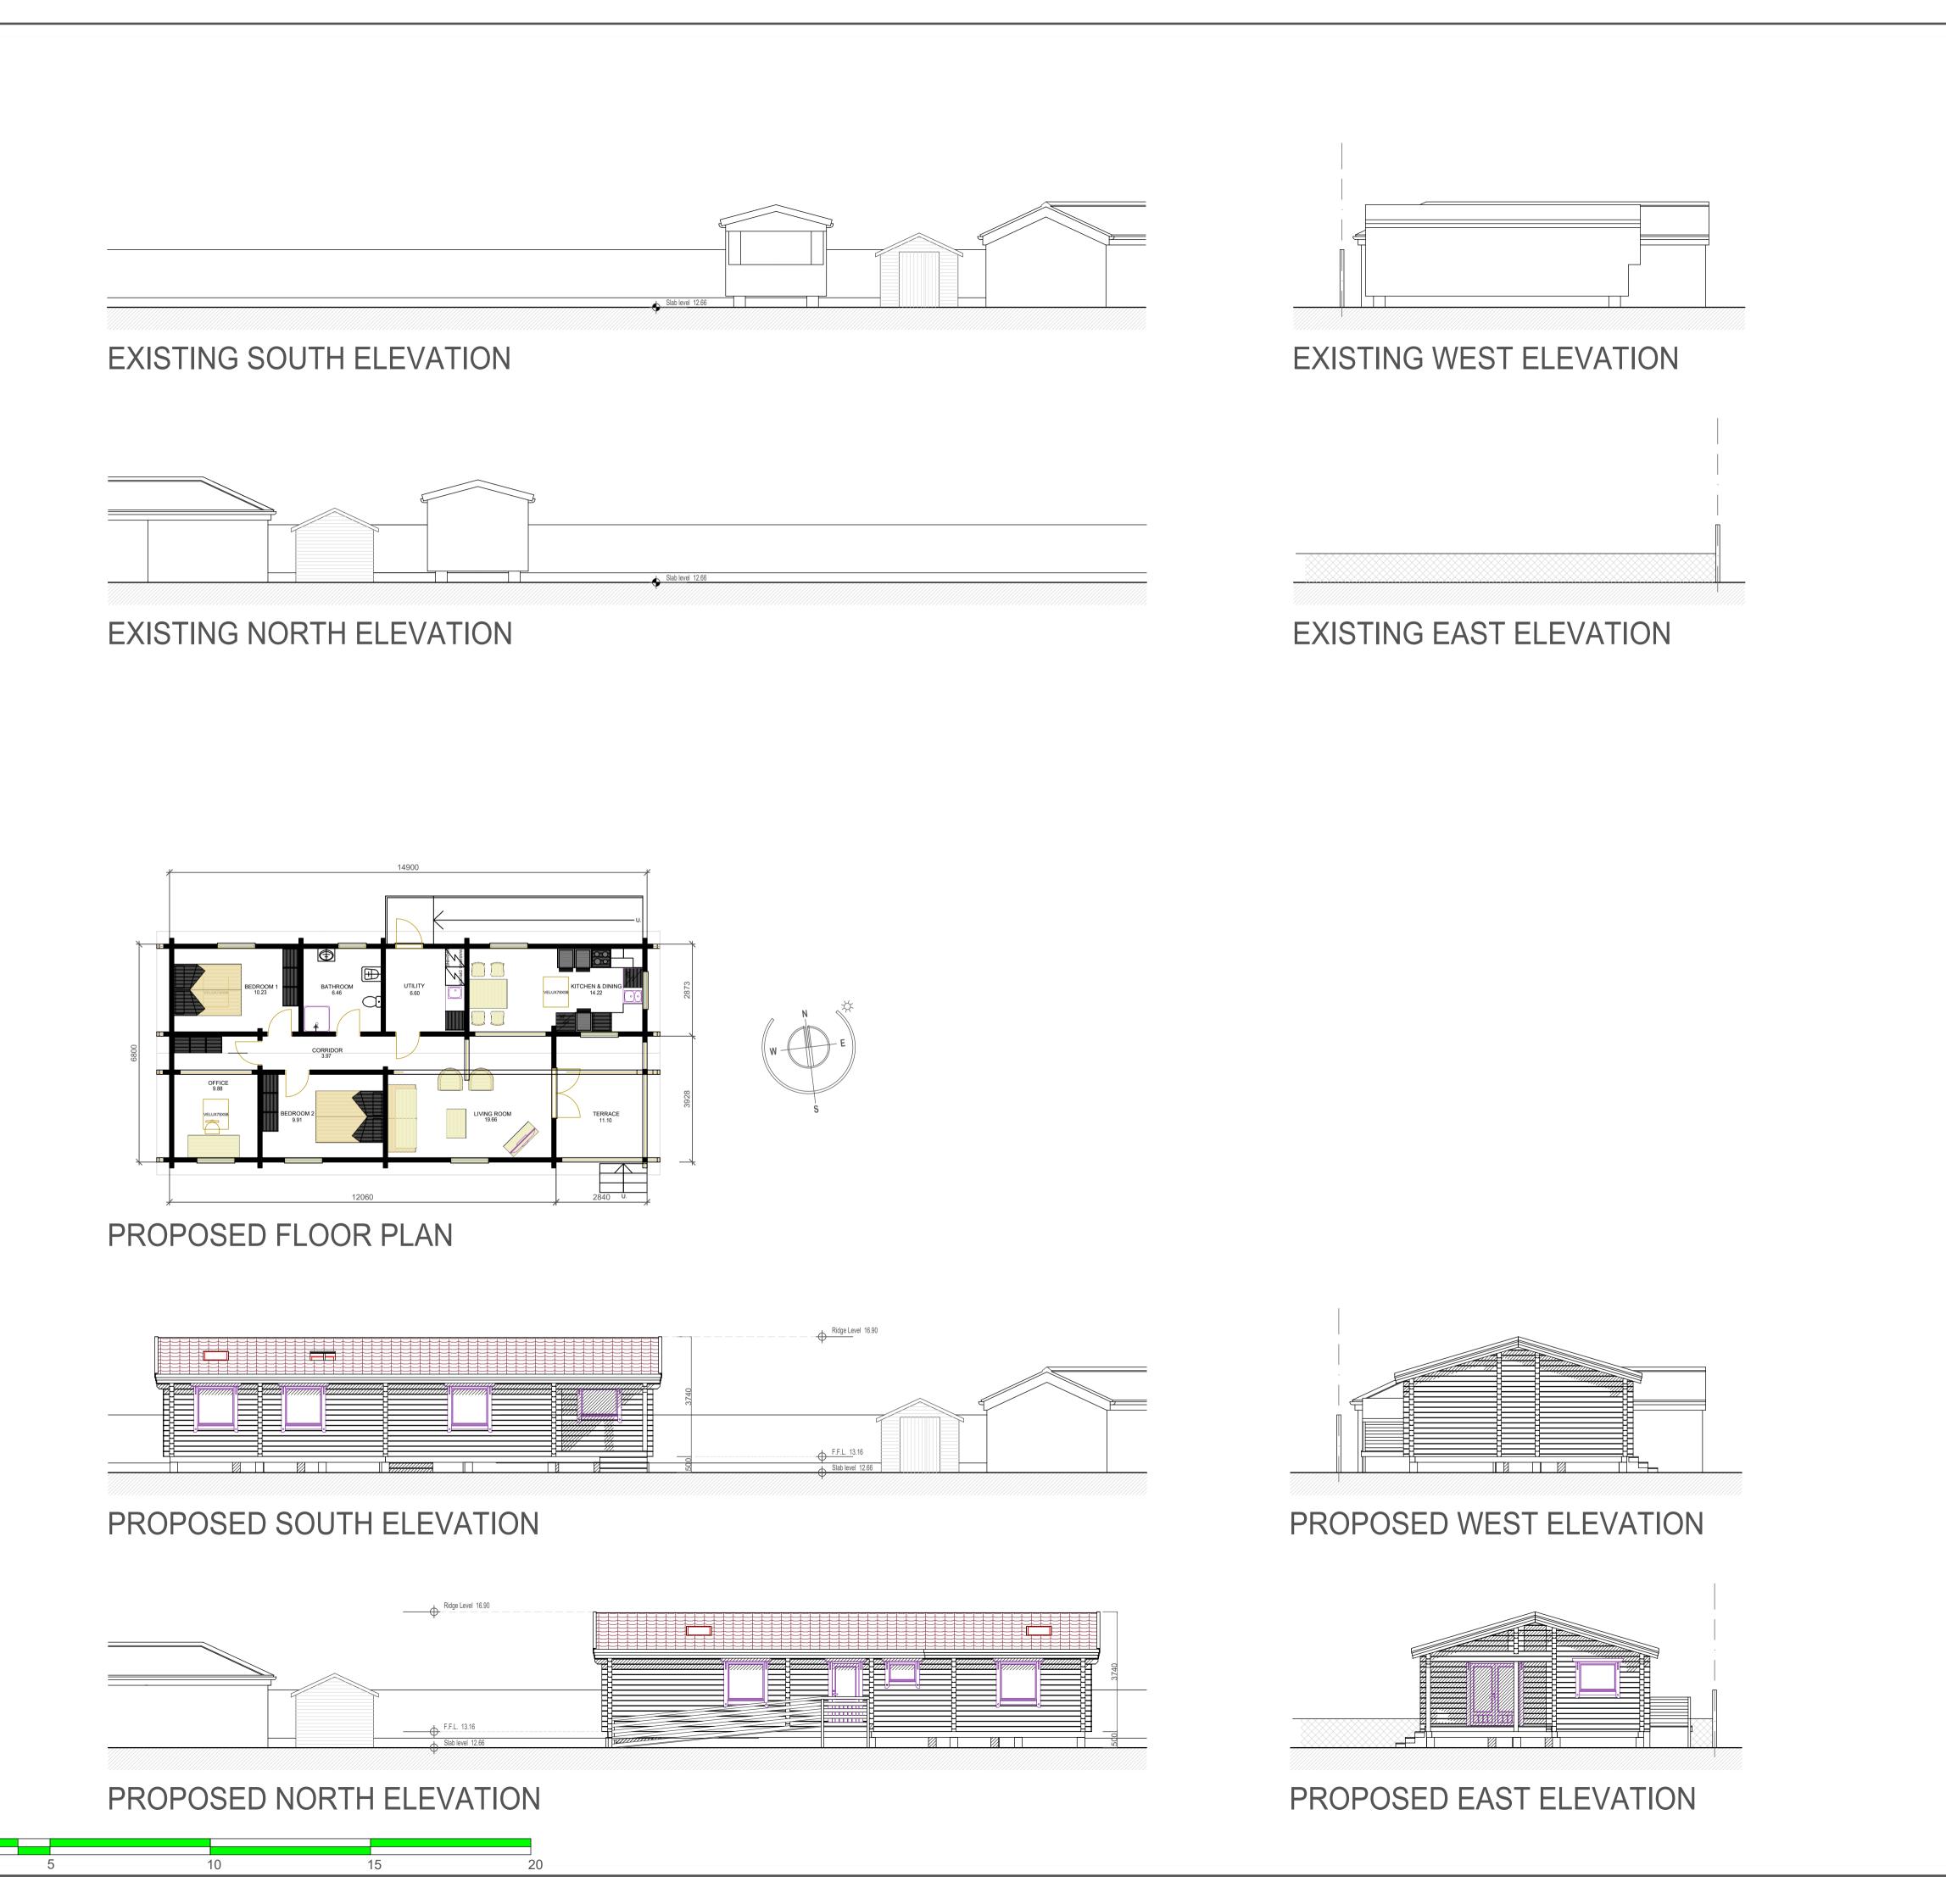

Land Rear of 157A, Blackpool Road, Poulton-Le-Fylde, Lancashire, FY6 7QH

Project Mobile log-home (in lieu of Outline Application ref. 19/00398/OUT)

Existing and Proposed Elevations

| Scale at A1 | Date        | Drawn | Checked  |
|-------------|-------------|-------|----------|
| As stated   | 31.03.21.   | JP    | JP       |
| Project no. | Drawing no. |       | Revision |
| KEL0003     | E01         |       |          |
|             |             |       |          |