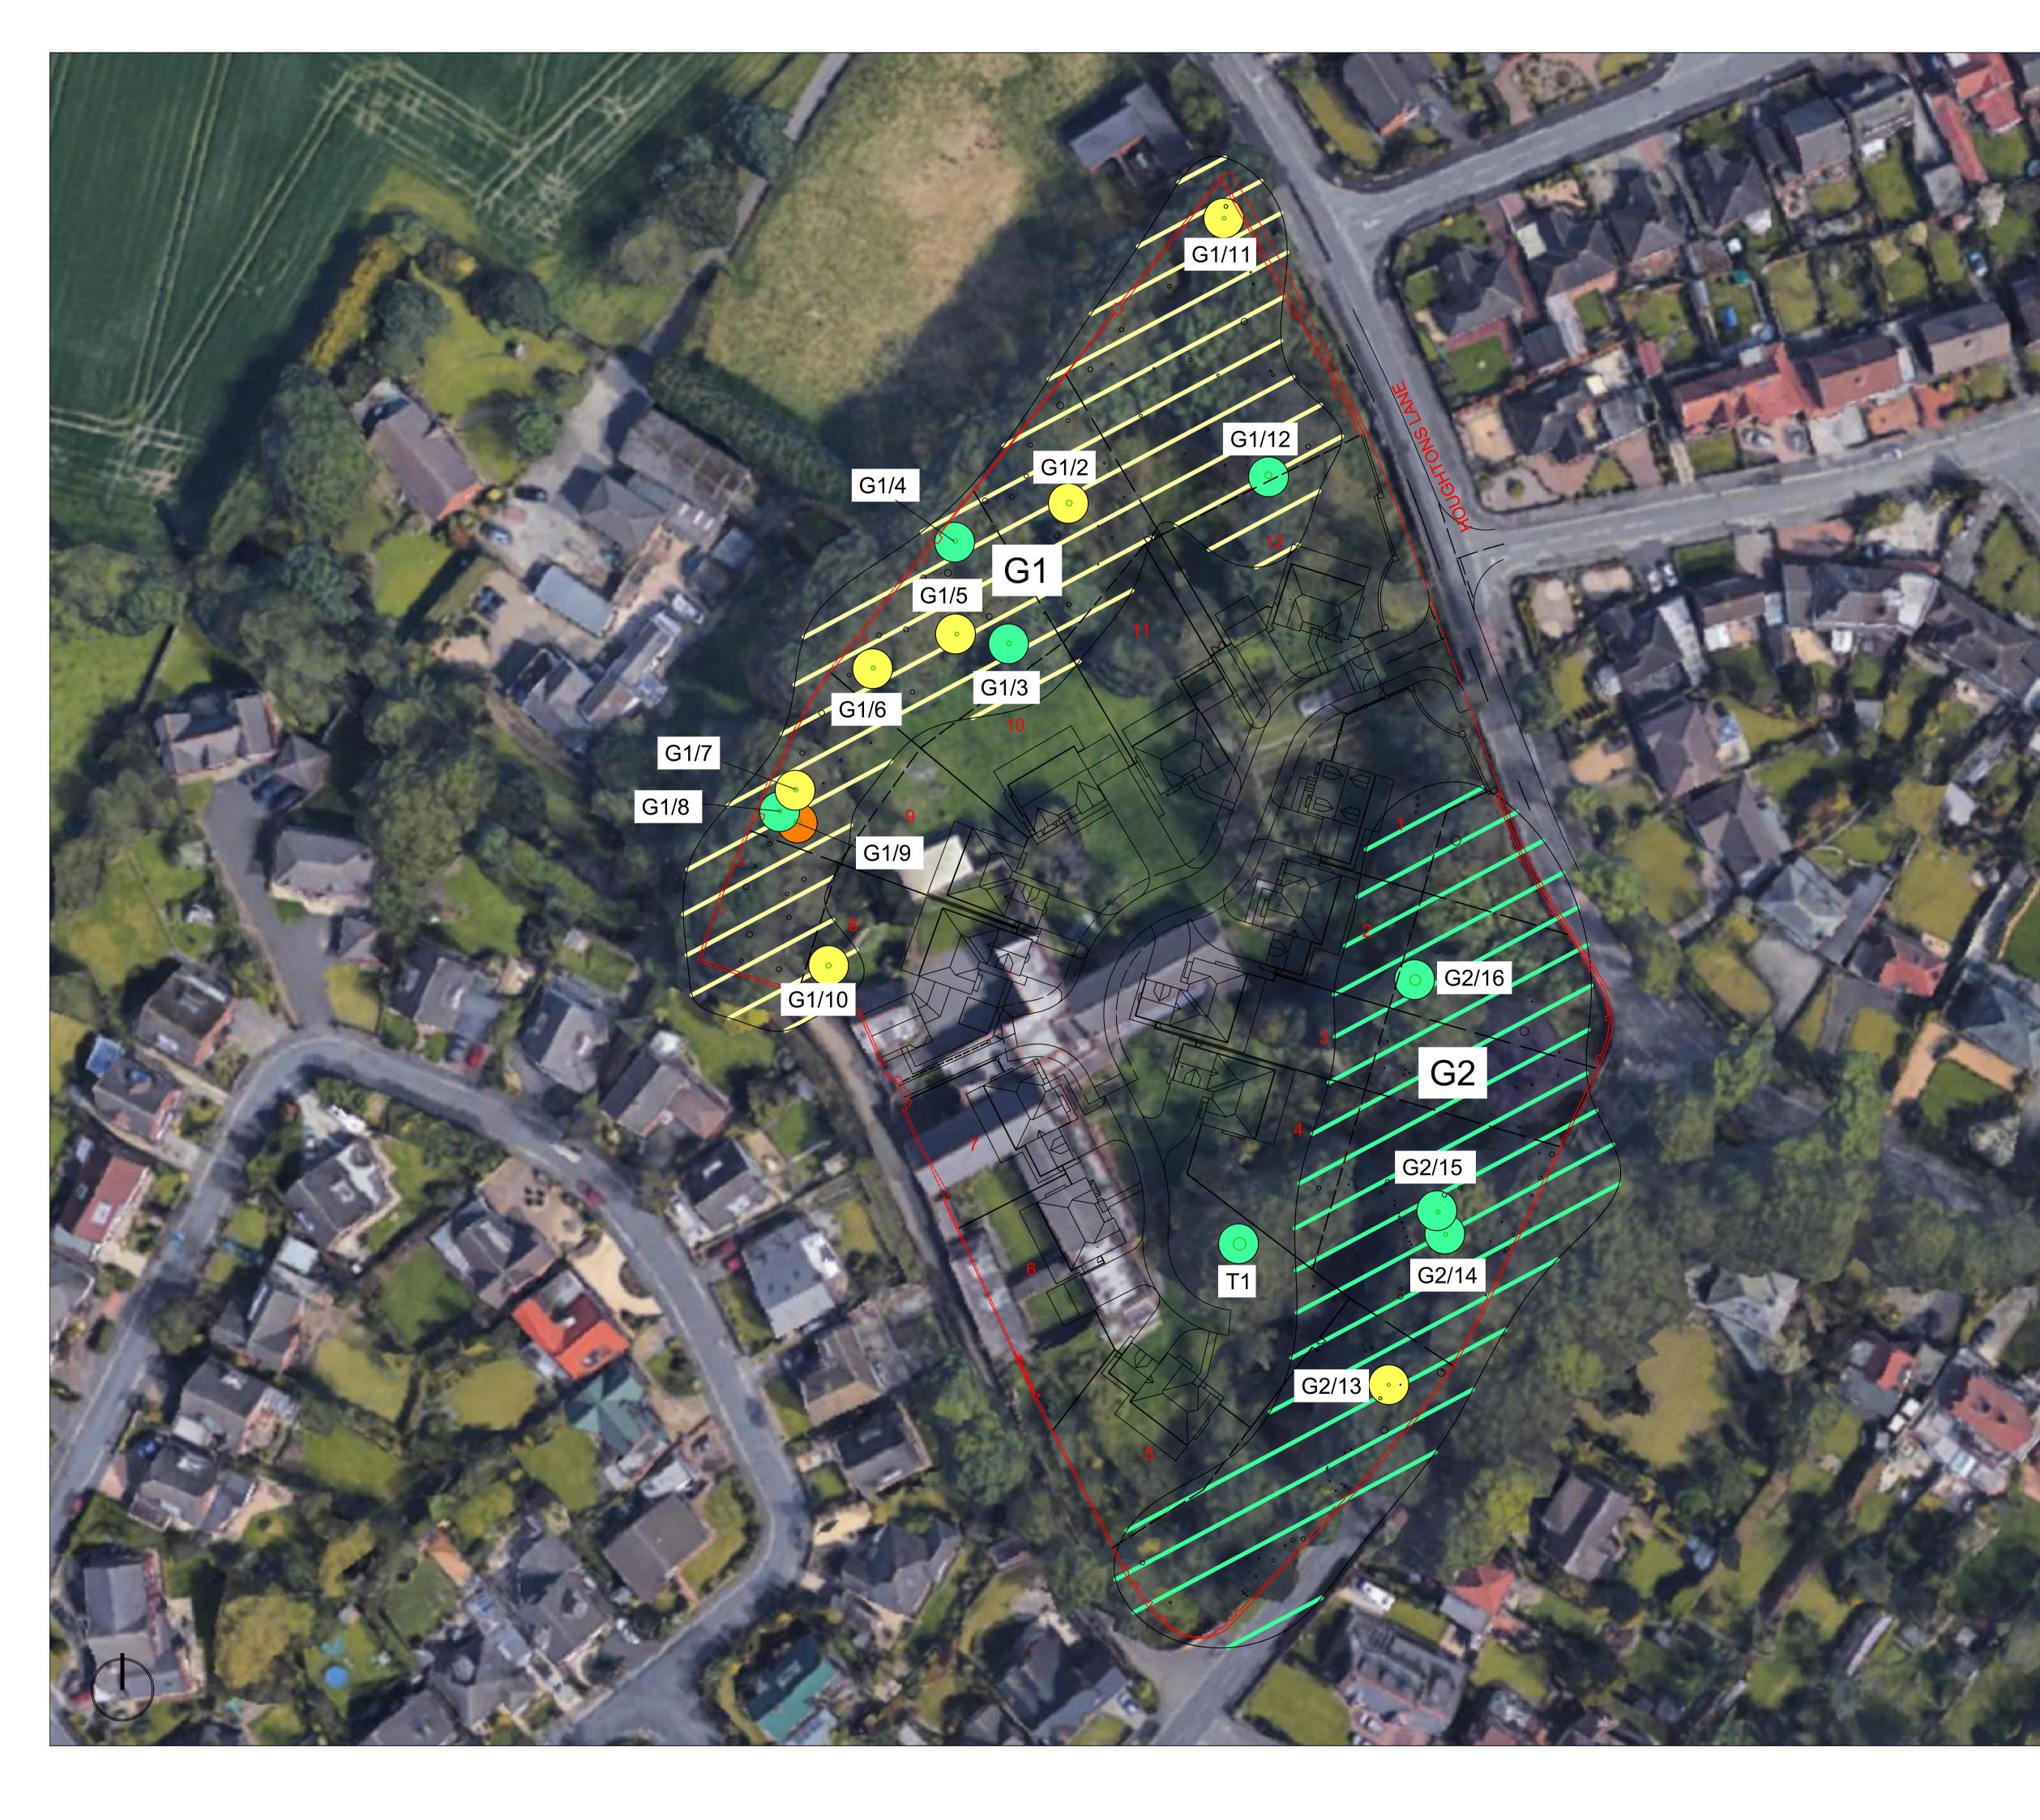

## TREE RISK ASSESSMENT DRAWING

9 LOWE STREET MACCLESFIELD CHESHIRE SK11 7NJ **T.** +44(0)1625 669668 **E.** admin@ cheshire-woodlands.co.uk **W.** www. cheshire-woodlands.co.uk

\_\_\_\_\_

CLIENT JONES HOMES (NORTH WEST) LTD

PROJECT

## SPRINGFIELD GATE GREEN LANE ECCLESTON, ST. HELENS

 JOB REF
 CW/6257-SG-P-RA-21

 DATE
 26 FEBRUARY 2021

 SCALE
 1:500 at A1

 TREES:
 GROUPS:
 HIGHWAYS:

 Risk not assessed
 Risk not assessed
 Motorway

| Risk not<br>assessed          | Risk not<br>assessed  | 💻 💻 Motorway         |
|-------------------------------|-----------------------|----------------------|
| Unacceptable<br>High          | Unacceptable<br>High  | Dual-<br>carriageway |
| Unacceptable                  | Unacceptable          | 💻 💻 A Road           |
| Tolerable                     | Tolerable             | 🔲 🔤 B Road           |
| Broadly Acceptable            | Broadly<br>Acceptable | 😑 💳 Minor Road       |
| Proposed new tree             |                       | 💻 🔤 Private Road     |
| Stump of felled tree          |                       | 🔲 🖿 Railway          |
| Tree felled and stump removed |                       | Footpath             |
|                               |                       | Waterway             |