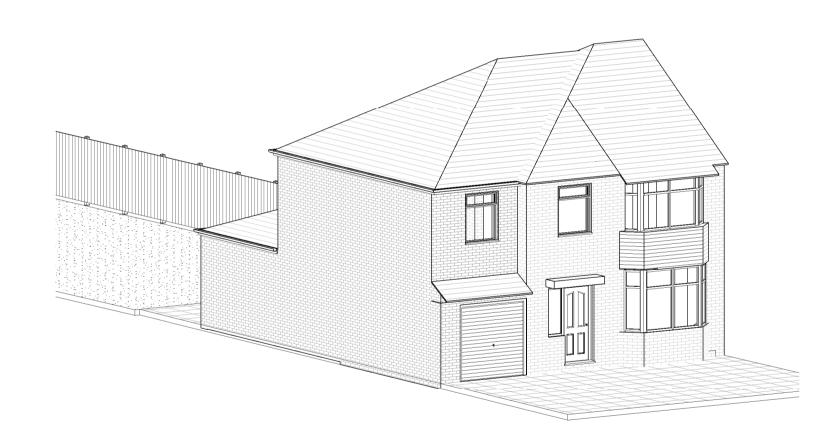

3D Proposed FRONT

Side Proposed 1:100

3D Proposed REAR

Rear Proposed

Front Proposed 1: 100

Neighbour Proposed

| Rev         |                                                            | Description                           | Ву  | Date |
|-------------|------------------------------------------------------------|---------------------------------------|-----|------|
| dol         | Mr & Mrs Smith                                             |                                       |     |      |
| Address     | S                                                          | 3 Pike Place<br>t. Helens<br>/A10 5EB |     |      |
| description | Proposed Two Storey Side & Single<br>Storey Rear Extension |                                       |     |      |
| Drawing     | Proposed Plans, Elevatio<br>Section & 3D                   |                                       |     |      |
| o<br>No     | F                                                          | 2104_102                              | Rev |      |