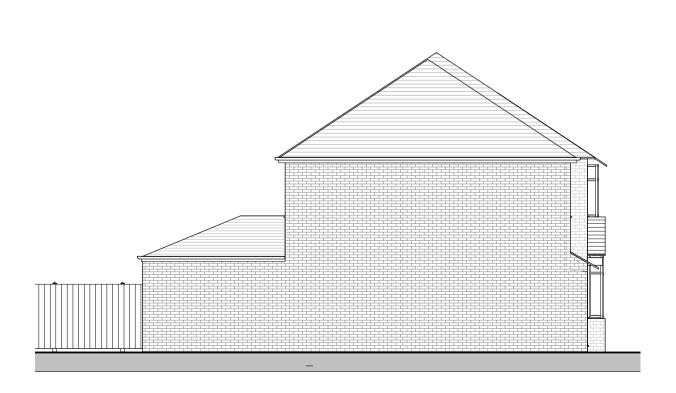

3D Proposed FRONT

Side Proposed 1:100

3D Proposed REAR

Rear Proposed

Front Proposed 1: 100

Neighbour Proposed

| Rev         |                                                            | Description                           | Ву  | Date |
|-------------|------------------------------------------------------------|---------------------------------------|-----|------|
| dol         | Mr & Mrs Smith                                             |                                       |     |      |
| Address     | S                                                          | 3 Pike Place<br>t. Helens<br>/A10 5EB |     |      |
| description | Proposed Two Storey Side & Single<br>Storey Rear Extension |                                       |     |      |
| Drawing     | Proposed Plans, Elevatio<br>Section & 3D                   |                                       |     |      |
| o<br>No     | F                                                          | 2104_102                              | Rev |      |