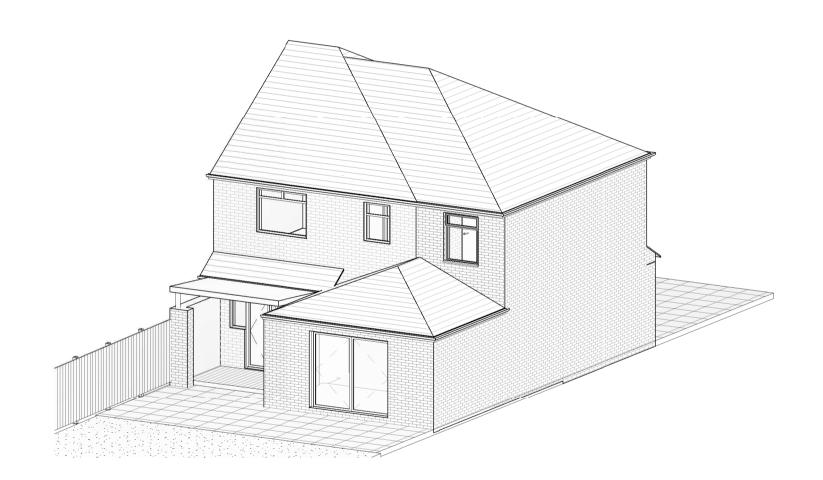

FF Proposed
1:100

**Section** 1:100

GENERAL NOTES:

New two storey side and single storey rear extension to provide dining/kitchen, bedroom and utility/wc extension.

Form new extensions in brickwork to match existing with new pitched roof over to match existing.

3D Proposed FRONT

Side Proposed 1:100

3D Proposed REAR

Rear Proposed

Front Proposed 1: 100

Neighbour Proposed

| Rev         |                                                            | Description                           | Ву  | Date |
|-------------|------------------------------------------------------------|---------------------------------------|-----|------|
| dol         | Mr & Mrs Smith                                             |                                       |     |      |
| Address     | S                                                          | 3 Pike Place<br>t. Helens<br>/A10 5EB |     |      |
| description | Proposed Two Storey Side & Single<br>Storey Rear Extension |                                       |     |      |
| Drawing     | Proposed Plans, Elevatio<br>Section & 3D                   |                                       |     |      |
| o<br>No     | F                                                          | 2104_102                              | Rev |      |