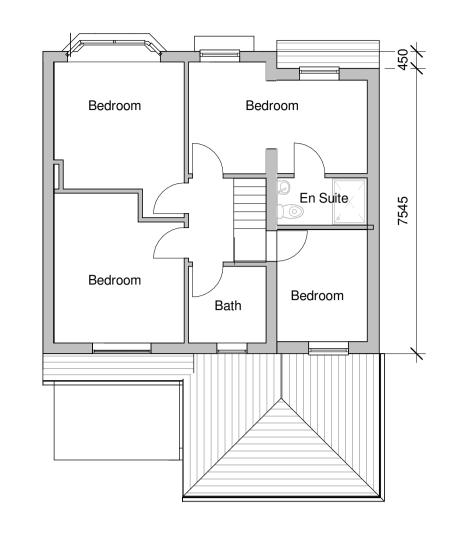

FF Proposed
1:100

**Section** 1:100

GENERAL NOTES:

New two storey side and single storey rear extension to provide dining/kitchen, bedroom and utility/wc extension.

Form new extensions in brickwork to match existing with new pitched roof over to match existing.