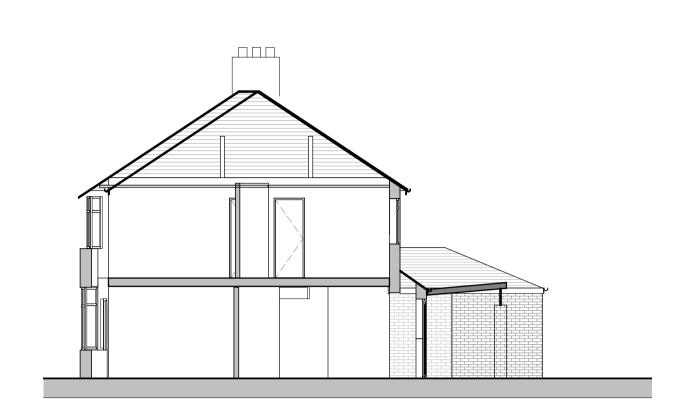

FF Proposed
1:100

**Section** 1:100

GENERAL NOTES:

New two storey side and single storey rear extension to provide dining/kitchen, bedroom and utility/wc extension.

Form new extensions in brickwork to match existing with new pitched roof over to match existing.

3D Proposed FRONT

Side Proposed 1:100

3D Proposed REAR

Rear Proposed

Front Proposed 1: 100

Neighbour Proposed

| Rev         |                                                            | Description                           | Ву  | Date |
|-------------|------------------------------------------------------------|---------------------------------------|-----|------|
| dol         | Mr & Mrs Smith                                             |                                       |     |      |
| Address     | S                                                          | 3 Pike Place<br>t. Helens<br>/A10 5EB |     |      |
| description | Proposed Two Storey Side & Single<br>Storey Rear Extension |                                       |     |      |
| Drawing     | Proposed Plans, Elevatio<br>Section & 3D                   |                                       |     |      |
| o<br>No     | F                                                          | 2104_102                              | Rev |      |