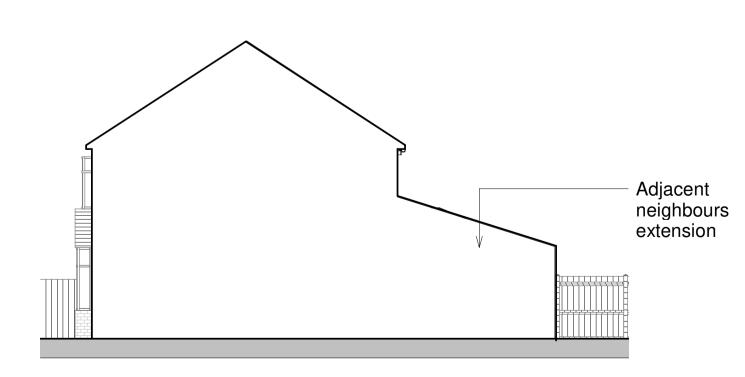

3D Proposed FRONT

Side Proposed 1:100

3D Proposed REAR

Rear Proposed

Front Proposed 1: 100

Neighbour Proposed

| Rev         |                                                            | Description                           | Ву  | Date |
|-------------|------------------------------------------------------------|---------------------------------------|-----|------|
| dol         | Mr & Mrs Smith                                             |                                       |     |      |
| Address     | S                                                          | 3 Pike Place<br>t. Helens<br>/A10 5EB |     |      |
| description | Proposed Two Storey Side & Single<br>Storey Rear Extension |                                       |     |      |
| Drawing     | Proposed Plans, Elevatio<br>Section & 3D                   |                                       |     |      |
| o<br>No     | F                                                          | 2104_102                              | Rev |      |