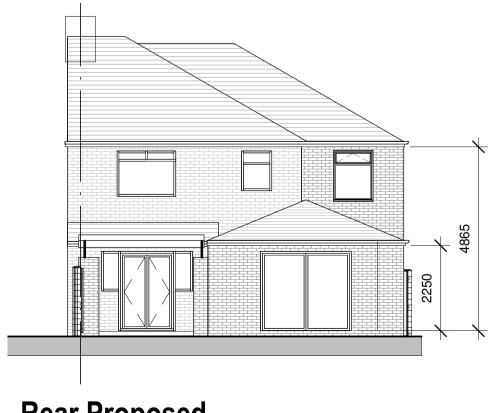

3D Proposed FRONT

Side Proposed 1:100

3D Proposed REAR

Rear Proposed

Front Proposed 1: 100

Neighbour Proposed

| Rev         |                                                            | Description                           | Ву  | Date |
|-------------|------------------------------------------------------------|---------------------------------------|-----|------|
| dol         | Mr & Mrs Smith                                             |                                       |     |      |
| Address     | S                                                          | 3 Pike Place<br>t. Helens<br>/A10 5EB |     |      |
| description | Proposed Two Storey Side & Single<br>Storey Rear Extension |                                       |     |      |
| Drawing     | Proposed Plans, Elevatio<br>Section & 3D                   |                                       |     |      |
| o<br>No     | F                                                          | 2104_102                              | Rev |      |