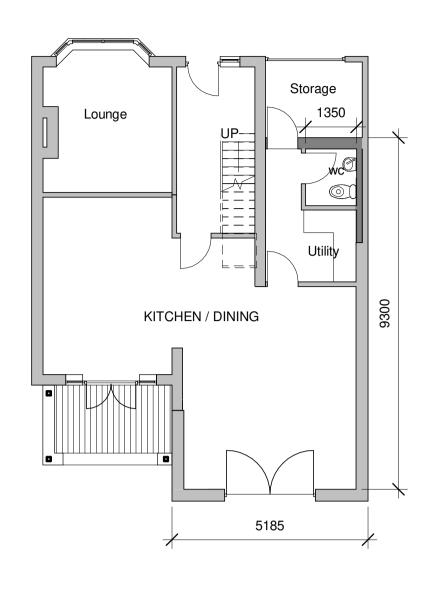

FF Proposed
1:100

**Section** 1:100

GENERAL NOTES:

New two storey side and single storey rear extension to provide dining/kitchen, bedroom and utility/wc extension.

Form new extensions in brickwork to match existing with new pitched roof over to match existing.

PvcU windows and doors with energy efficient glazing to meet current standards.

Investigate the existing drains throughout the site.
Surface water to new soakaway 5m min. from building or as agreed with Local Authority