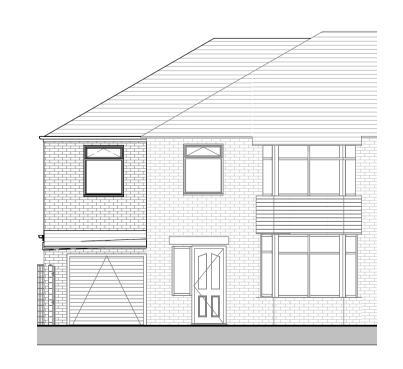

3D Proposed FRONT

Side Proposed 1:100

3D Proposed REAR

Rear Proposed

Front Proposed 1: 100

Neighbour Proposed

| Rev         |                                                            | Description                           | Ву  | Date |
|-------------|------------------------------------------------------------|---------------------------------------|-----|------|
| dol         | Mr & Mrs Smith                                             |                                       |     |      |
| Address     | S                                                          | 3 Pike Place<br>t. Helens<br>/A10 5EB |     |      |
| description | Proposed Two Storey Side & Single<br>Storey Rear Extension |                                       |     |      |
| Drawing     | Proposed Plans, Elevatio<br>Section & 3D                   |                                       |     |      |
| o<br>No     | F                                                          | 2104_102                              | Rev |      |