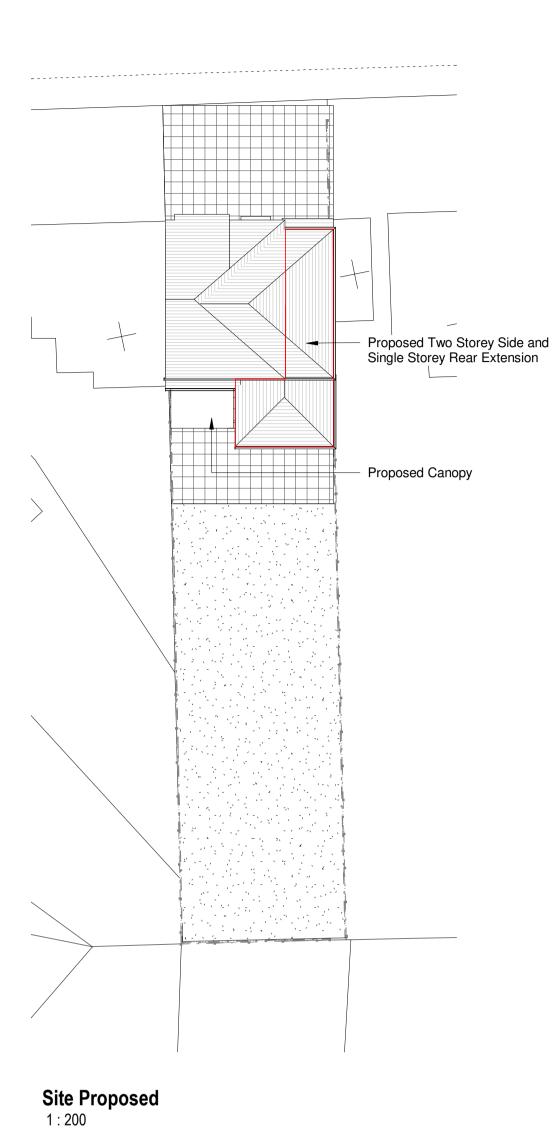

FF Proposed
1:100

**Section** 1:100

GENERAL NOTES:

New two storey side and single storey rear extension to provide dining/kitchen, bedroom and utility/wc extension.

Form new extensions in brickwork to match existing with new pitched roof over to match existing.

3D Proposed FRONT

Side Proposed 1:100

3D Proposed REAR

Rear Proposed

Front Proposed 1: 100

Neighbour Proposed

| Rev         |                                                            | Description                           | Ву  | Date |
|-------------|------------------------------------------------------------|---------------------------------------|-----|------|
| dol         | Mr & Mrs Smith                                             |                                       |     |      |
| Address     | S                                                          | 3 Pike Place<br>t. Helens<br>/A10 5EB |     |      |
| description | Proposed Two Storey Side & Single<br>Storey Rear Extension |                                       |     |      |
| Drawing     | Proposed Plans, Elevatio<br>Section & 3D                   |                                       |     |      |
| o<br>No     | F                                                          | 2104_102                              | Rev |      |