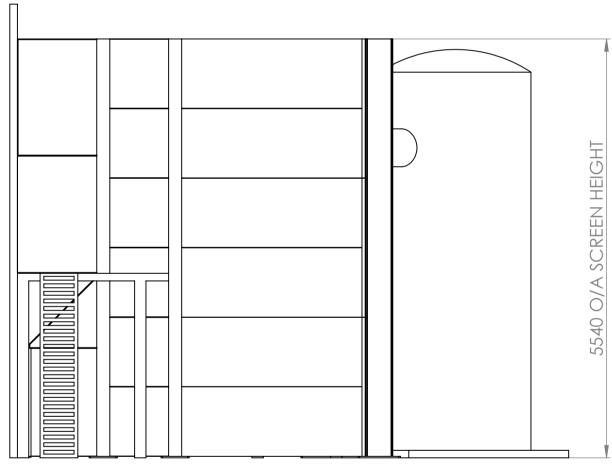

7

6

4

В 

| 10 | 9 | 8 | 7 | 6 | 5 |
|----|---|---|---|---|---|

| 3                    | 2 1                                                                                                                                                                                                       |   |
|----------------------|-----------------------------------------------------------------------------------------------------------------------------------------------------------------------------------------------------------|---|
|                      | IF IN DOUBT ASK<br>DO NOT SCALE. REPORT ALL DISCREPANCIES NO MATTER HOW                                                                                                                                   |   |
|                      | DO NOT SCALE, REPORT ALL DISCREPANCIES NO MATTER HOW SMALL. <u>TOLERANCES UNLESS OTHERWISE STATED:</u>                                                                                                    | М |
|                      | <b>GENERAL FABRICATIONS:-</b><br>UP TO 300 + OR - (1.0mm), 301 TO 1500 + OR - (2.0mm), 1501<br>TO 3000 + OR - (3.0mm), 3001 TO 6000 + OR - (4.0mm), 6001<br>AND ABOVE (5.0mm MAXIMUM)                     |   |
|                      | FRAMEWORK:-<br>UP TO 300 + OR - (1.0mm), 301 TO 1500 + (2.0mm) OR -<br>(1.0mm), 1501 TO 3000 + (3.0mm) OR - (1.0mm), 3001 TO<br>6000 + (4.0mm) OR - (1.0mm), 6001 AND ABOVE + (5.0mm)<br>OR - (1.0mm)     |   |
|                      | <b>PANELS:-</b><br>UP TO 300 + OR - (1.0mm), 301 TO 1500 + (1.0mm) OR -<br>(2.0mm), 1501 TO 3000 + (1.0mm) OR - (3.0mm), 3001 TO<br>6000 + (1.0mm) OR - (4.0mm), 6001 AND ABOVE + (1.0mm)<br>OR - (5.0mm) | L |
|                      | *** REMOVE ALL BURRS AND SHARP<br>EDGES ***                                                                                                                                                               |   |
|                      | *** ALL MODULAR FRAMES ARE TO HAVE<br>FRAME NUMBERS WELDED ON A NON-<br>VISIBLE FACE ***                                                                                                                  |   |
|                      | NOTES                                                                                                                                                                                                     | К |
|                      | <u>CONSTRUCTION DETAILS</u><br>POSTS:                                                                                                                                                                     |   |
|                      | S275JR MILD STEEL UB POSTS C/W<br>S275JR MILD STEEL WELDED BASE<br>PLATES                                                                                                                                 |   |
|                      | ACOUSTIC PANELS:                                                                                                                                                                                          | J |
|                      | HEAVY GAUGE Z275 GALVANISED<br>MILD STEEL WITH MINERAL WOOL<br>INFILL / MELINEX WRAP &<br>PERFORATED Z275 GALVANISED MILD<br>STEEL REAR COVER.                                                            |   |
|                      | <u>FINISH:</u>                                                                                                                                                                                            |   |
|                      | POSTS:<br>HOT DIP GALVANISED                                                                                                                                                                              | Н |
|                      | <i>PANELS:</i><br>SINGLE COAT POLYESTER POWDER<br>COAT FINISH TO A COLOUR FROM<br>THE STD. RANGE.                                                                                                         |   |
|                      | NB. ALL SIZES SUBJECT TO FINAL<br>SITE MEASUREMENTS                                                                                                                                                       |   |
|                      |                                                                                                                                                                                                           | G |
|                      |                                                                                                                                                                                                           |   |
|                      |                                                                                                                                                                                                           |   |
| HEIGHT               |                                                                                                                                                                                                           | F |
|                      |                                                                                                                                                                                                           |   |
| 5540 O/A SCREEN HEIG |                                                                                                                                                                                                           |   |
| 5540                 |                                                                                                                                                                                                           | E |
|                      |                                                                                                                                                                                                           |   |
|                      |                                                                                                                                                                                                           |   |
|                      |                                                                                                                                                                                                           |   |
|                      |                                                                                                                                                                                                           | D |
|                      |                                                                                                                                                                                                           |   |
|                      |                                                                                                                                                                                                           |   |
|                      |                                                                                                                                                                                                           | С |
|                      |                                                                                                                                                                                                           |   |
|                      | <b>WAKEFIELD</b> ACOUSTICS<br>NOISE CONTROL TECHNOLOGY                                                                                                                                                    |   |
|                      | Wakefield Acoustics Ltd, Flush Mills, Westgate<br>Heckmondwike, West Yorkshire, WF16 OEN, UK<br>tel: +44 (0) 1924 418940 fax: +44 (0) 1924 418950<br>web: www.wakefieldacoustics.co.uk                    | В |
|                      | TITLE: GENERAL<br>ARRANGEMENT                                                                                                                                                                             |   |
|                      | OF ACOUSTIC<br>SCREENMJW24/03/2021CHECKED:DATE:                                                                                                                                                           |   |
|                      | REF: BOC RAVENHEAD 24/03/2021                                                                                                                                                                             |   |