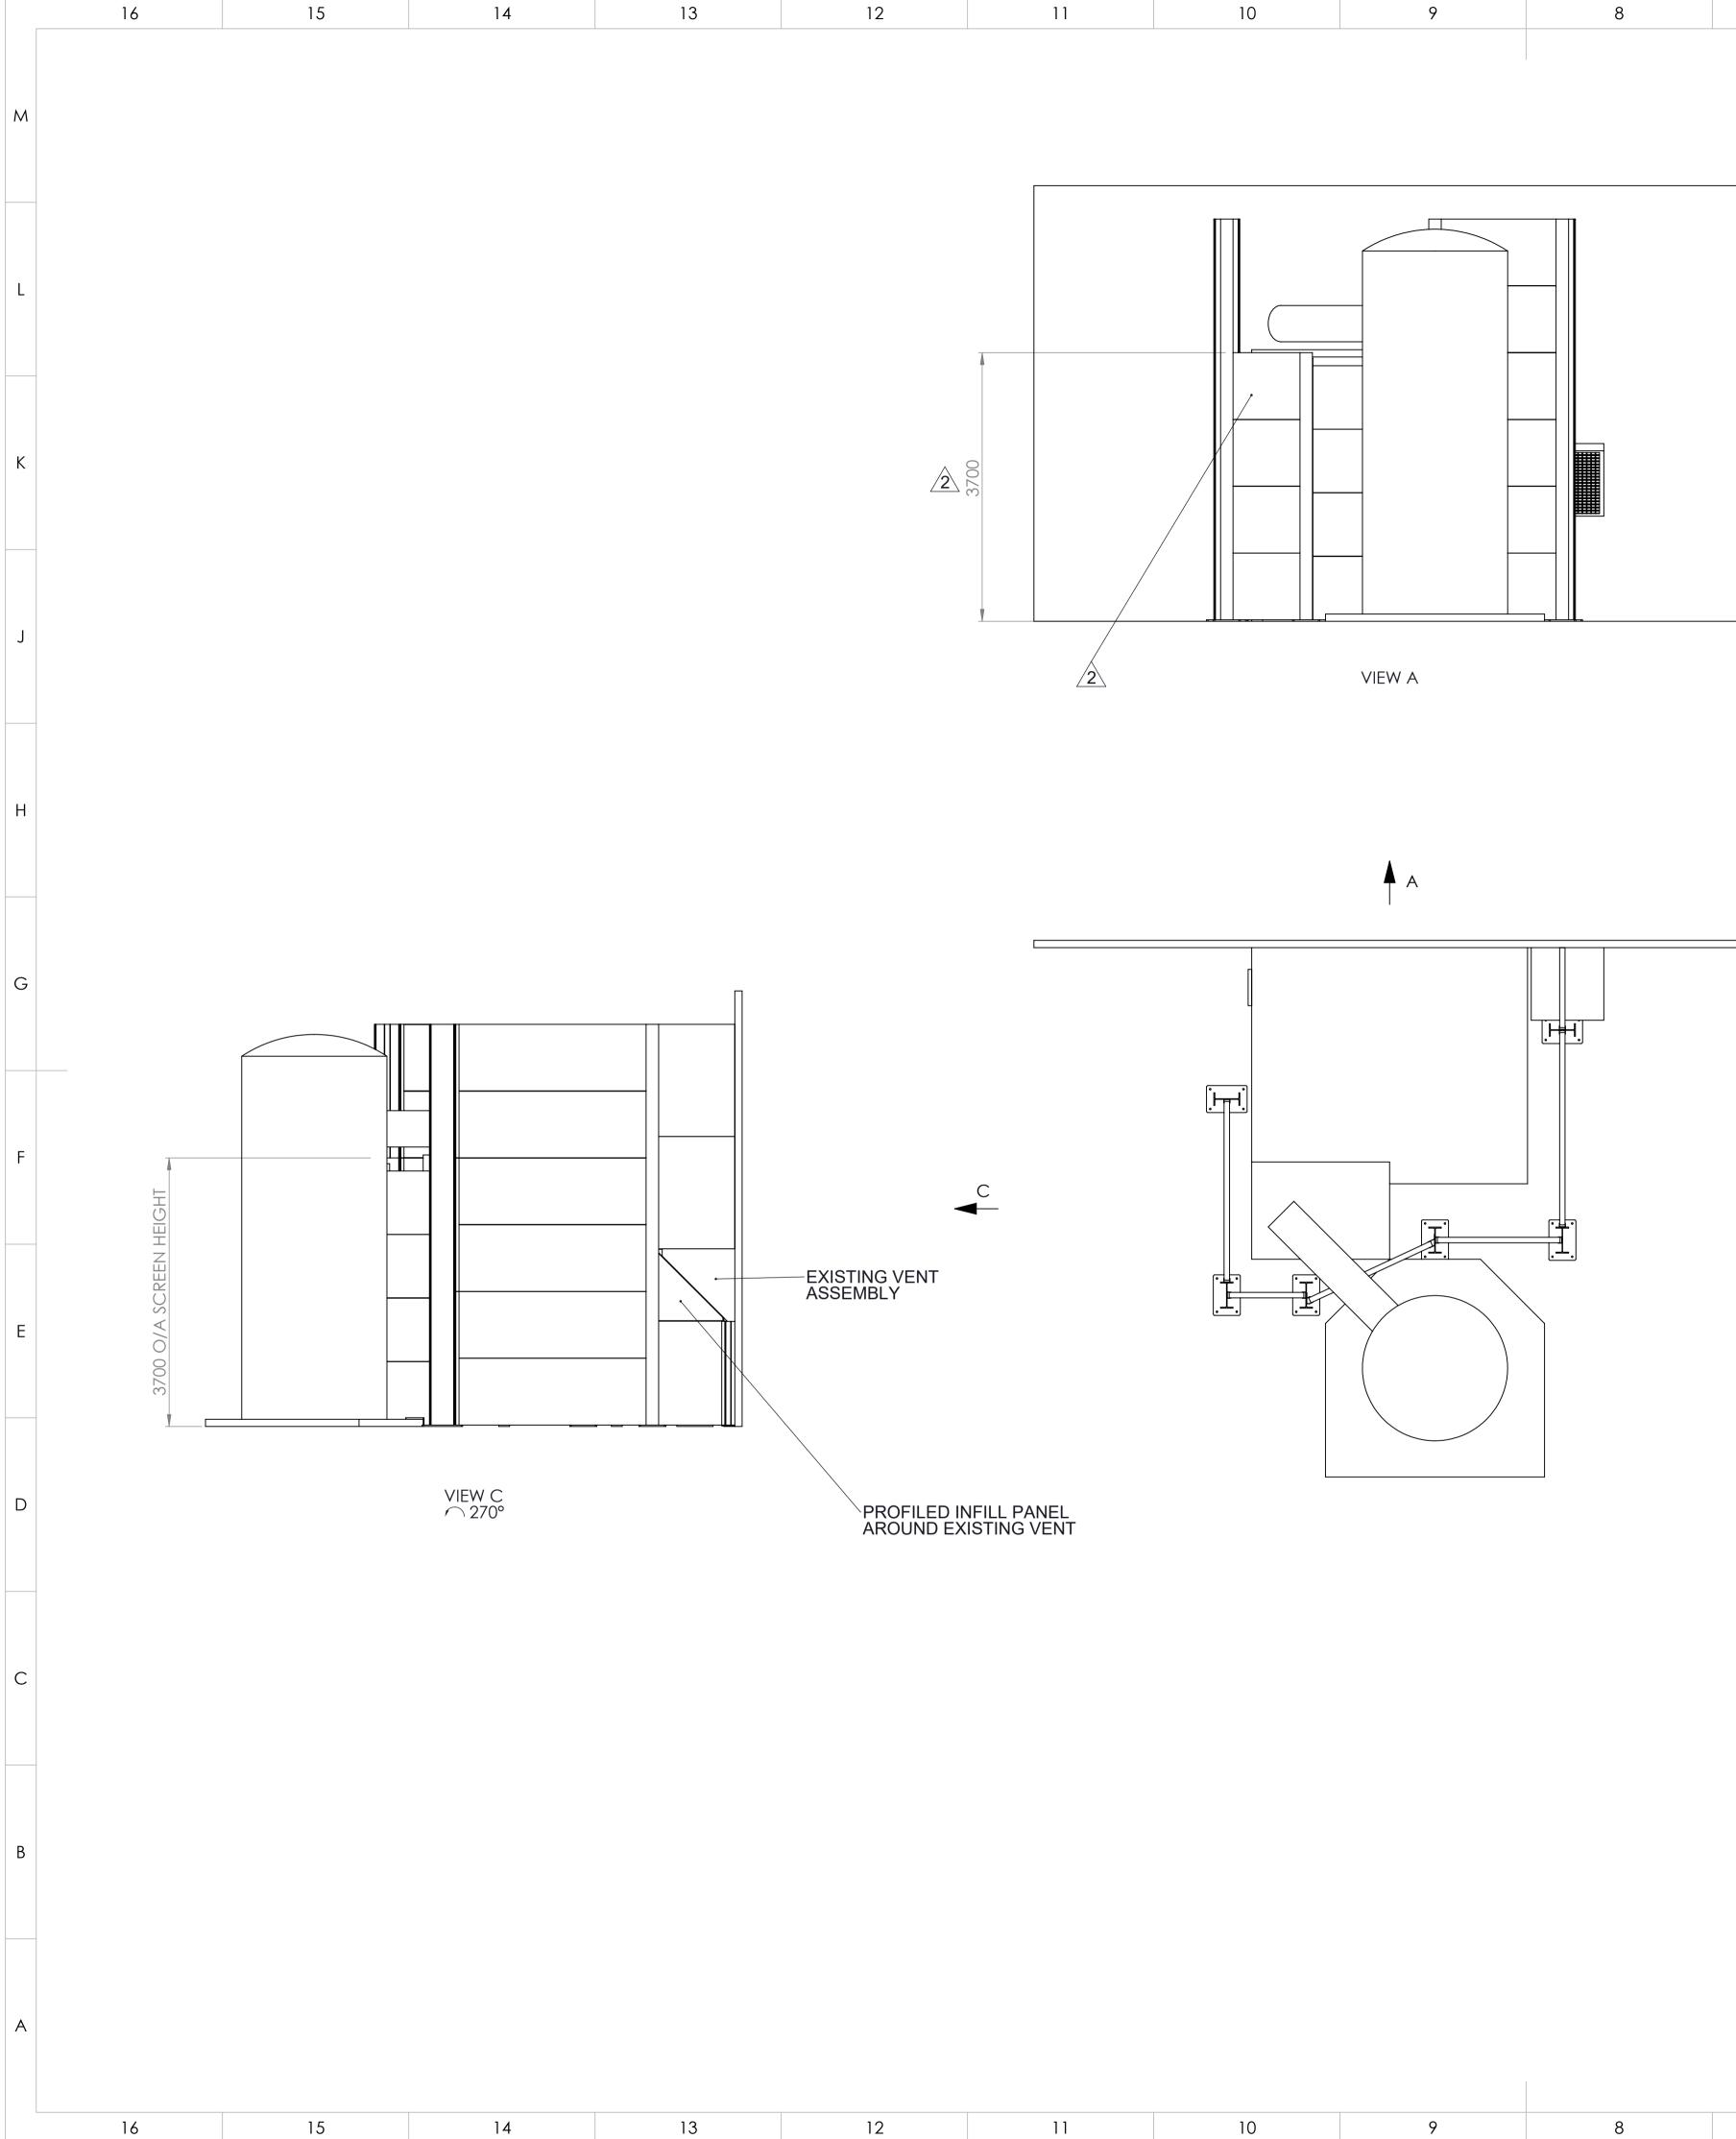

| A |
| 4 | 3 | 2 1                                                                                                                                                                                                                                                                                                                                                                                                                                                                                                       |   |







7



6

4

В 



| 10 | 9 | 8 | 7 | 6 | 5 |
|----|---|---|---|---|---|

| 3                    | 2 1                                                                                                                                                                                                       |   |
|----------------------|-----------------------------------------------------------------------------------------------------------------------------------------------------------------------------------------------------------|---|
|                      | IF IN DOUBT ASK<br>DO NOT SCALE. REPORT ALL DISCREPANCIES NO MATTER HOW                                                                                                                                   |   |
|