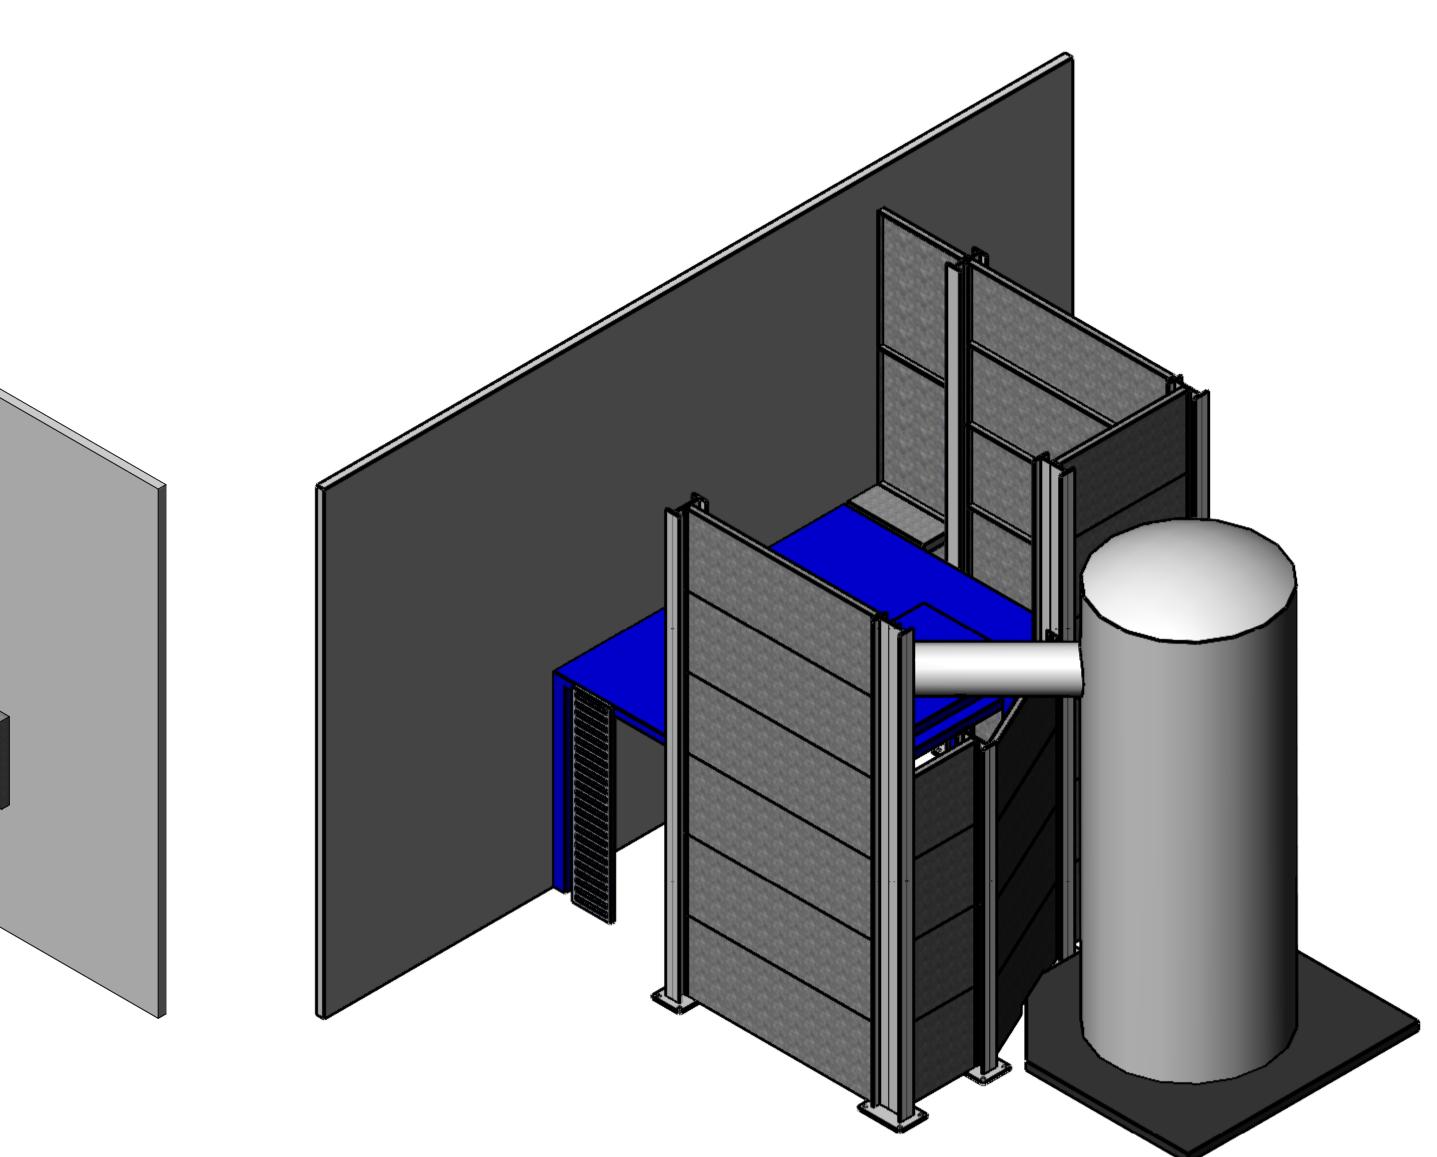

| 4 | 3 | 2 1                                                                                                                                                                                                                                                                                                                                                                                                                                                                                                       |   |
|---|---|-----------------------------------------------------------------------------------------------------------------------------------------------------------------------------------------------------------------------------------------------------------------------------------------------------------------------------------------------------------------------------------------------------------------------------------------------------------------------------------------------------------|---|
|   |   | GENERAL FABRICATIONS:-<br>UP TO 300 + OR - (1.0mm), 301 TO 1500 + OR - (2.0mm), 1501<br>TO 3000 + OR - (3.0mm), 3001 TO 6000 + OR - (4.0mm), 6001<br>AND ABOVE (5.0mm MAXIMUM)                                                                                                                                                                                                                                                                                                                            | Μ |
|   |   | FRAMEWORK:-         UP TO 300 + OR - (1.0mm), 301 TO 1500 + (2.0mm) OR -         (1.0mm), 1501 TO 3000 + (3.0mm) OR - (1.0mm), 3001 TO         6000 + (4.0mm) OR - (1.0mm), 6001 AND ABOVE + (5.0mm)         OR - (1.0mm)         PANELS:-         UP TO 300 + OR - (1.0mm), 301 TO 1500 + (1.0mm) OR -         (2.0mm), 1501 TO 3000 + (1.0mm) OR - (3.0mm), 3001 TO         6000 + (1.0mm) OR - (4.0mm), 6001 AND ABOVE + (1.0mm)         OR - (5.0mm)         *** REMOVE ALL BURRS AND SHARP EDGES *** | L |
|   |   | *** ALL MODULAR FRAMES ARE TO HAVE<br>FRAME NUMBERS WELDED ON A NON-<br>VISIBLE FACE ***                                                                                                                                                                                                                                                                                                                                                                                                                  | К |
|   |   | POSTS:<br>S275JR MILD STEEL UB POSTS C/W<br>S275JR MILD STEEL WELDED BASE<br>PLATES<br>ACOUSTIC PANELS:<br>HEAVY GAUGE Z275 GALVANISED<br>MILD STEEL WITH MINERAL WOOL<br>INFILL / MELINEX WRAP &<br>PERFORATED Z275 GALVANISED MILD<br>STEEL REAR COVER.                                                                                                                                                                                                                                                 | J |
|   |   | HOT DIP GALVANISED<br><i>PANELS:</i><br>SINGLE COAT POLYESTER POWDER<br>COAT FINISH TO A COLOUR FROM                                                                                                                                                                                                                                                                                                                                                                                                      | Н |
|   |   | THE STD. RANGE.<br>NB. ALL SIZES SUBJECT TO FINAL<br>SITE MEASUREMENTS                                                                                                                                                                                                                                                                                                                                                                                                                                    | G |
|   |   |                                                                                                                                                                                                                                                                                                                                                                                                                                                                                                           | F |
|   |   |                                                                                                                                                                                                                                                                                                                                                                                                                                                                                                           | E |
|   |   |                                                                                                                                                                                                                                                                                                                                                                                                                                                                                                           | D |
|   |   | REVISIONS         ZONE       REV.       DESCRIPTION       DATE       APPROVED         D12, J13,<br>2-J11, 2-<br>K12       2       SCREEN AROUND LADDER<br>REMOVED; SCREEN<br>ADJACENT TO PIPE<br>REDUCED IN HEIGHT       08/04/2021                                                                                                                                                                                                                                                                       | С |
|   |   | tel: +44 (0) 1924 418940       fax: +44 (0) 1924 418950         web: www.wakefieldacoustics.co.uk         e-mail: noise@wakefieldacoustics.co.uk         TITLE:       GENERAL         ARRANGEMENT                                                                                                                                                                                                                                                                                                         | В |
|   |   | OF ACOUSTIC<br>SCREENMJW24/03/2021CHECKED:DATE:REF:BOC RAVENHEAD24/03/2021DRAWING NO:REV:SCALE:SH-NO:                                                                                                                                                                                                                                                                                                                                                                                                     | A |
| 4 | 3 | 2 1                                                                                                                                                                                                                                                                                                                                                                                                                                                                                                       |   |