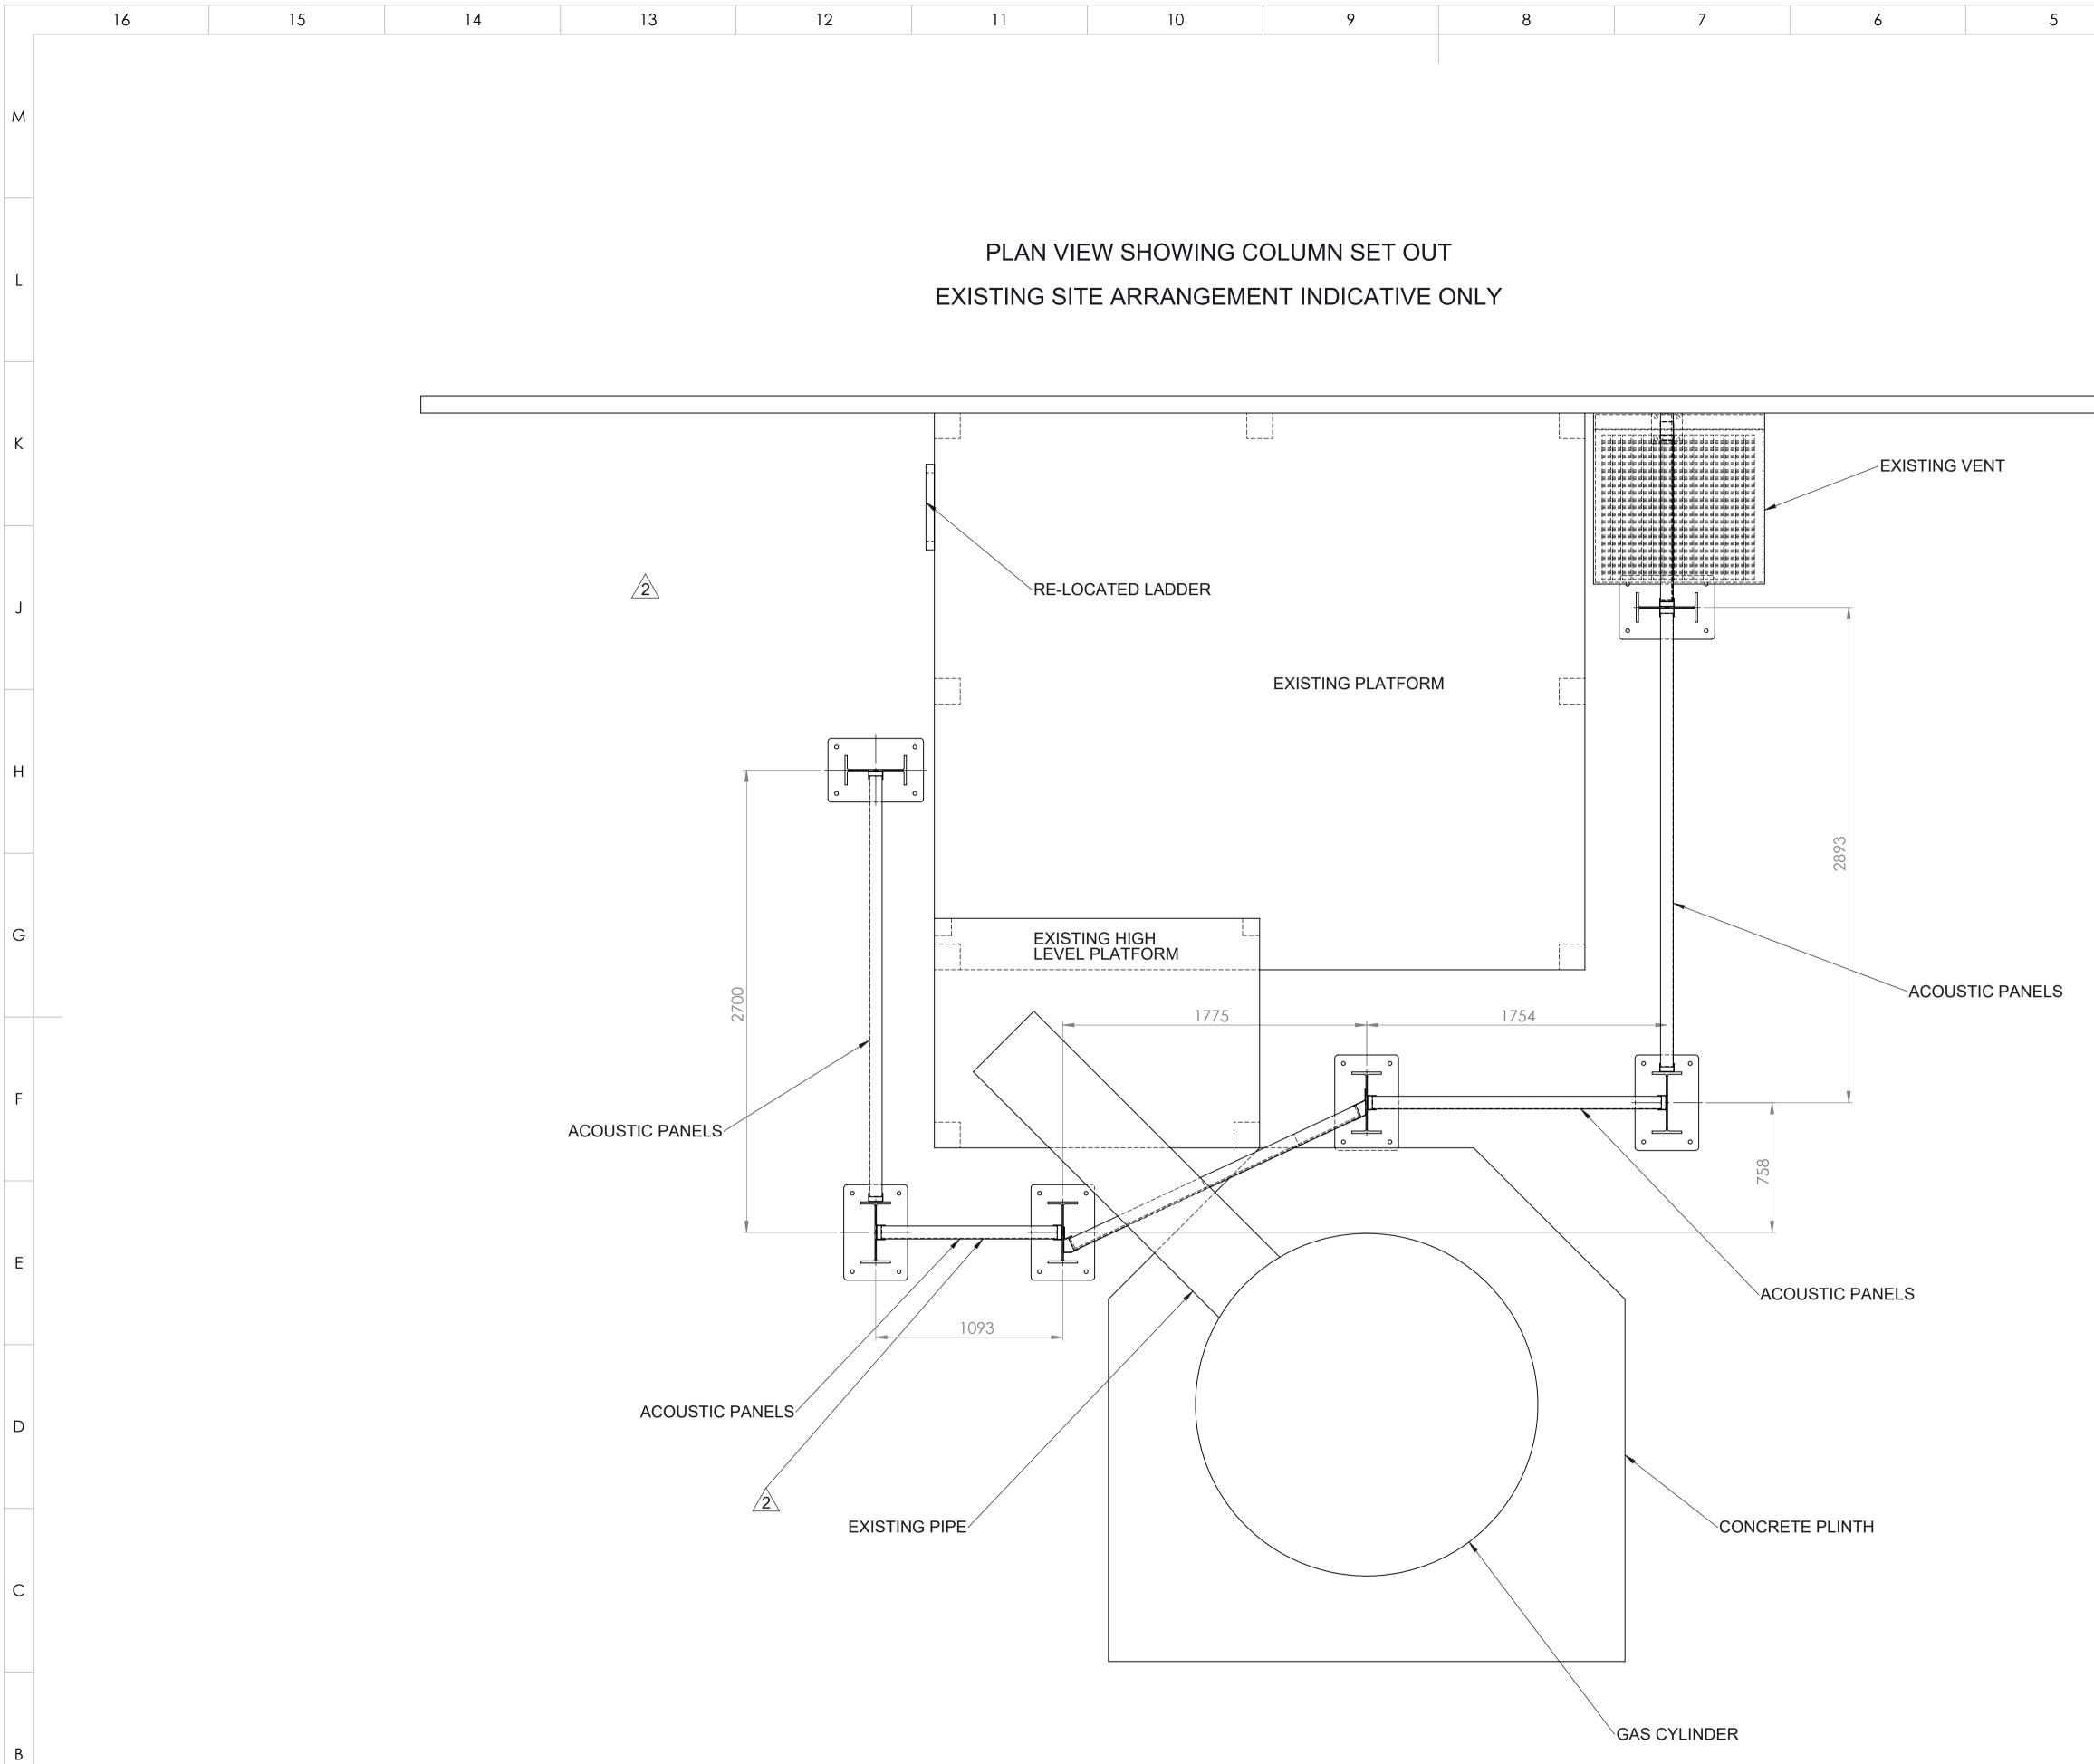

| 16 | 15 | 14 | 13 | 12 | 11 |
|----|----|----|----|----|----|
|    |    |    |    |    |    |

\_\_\_\_\_

A

| 10 | 9 | 8 | 7 | 6 | 5 |  |
|----|---|---|---|---|---|--|
|    |   |   | · | ° | ° |  |

| 10 | 9 | 8 | 7 | 6 | 5 |
|----|---|---|---|---|---|
|    |   |   |   |   |   |