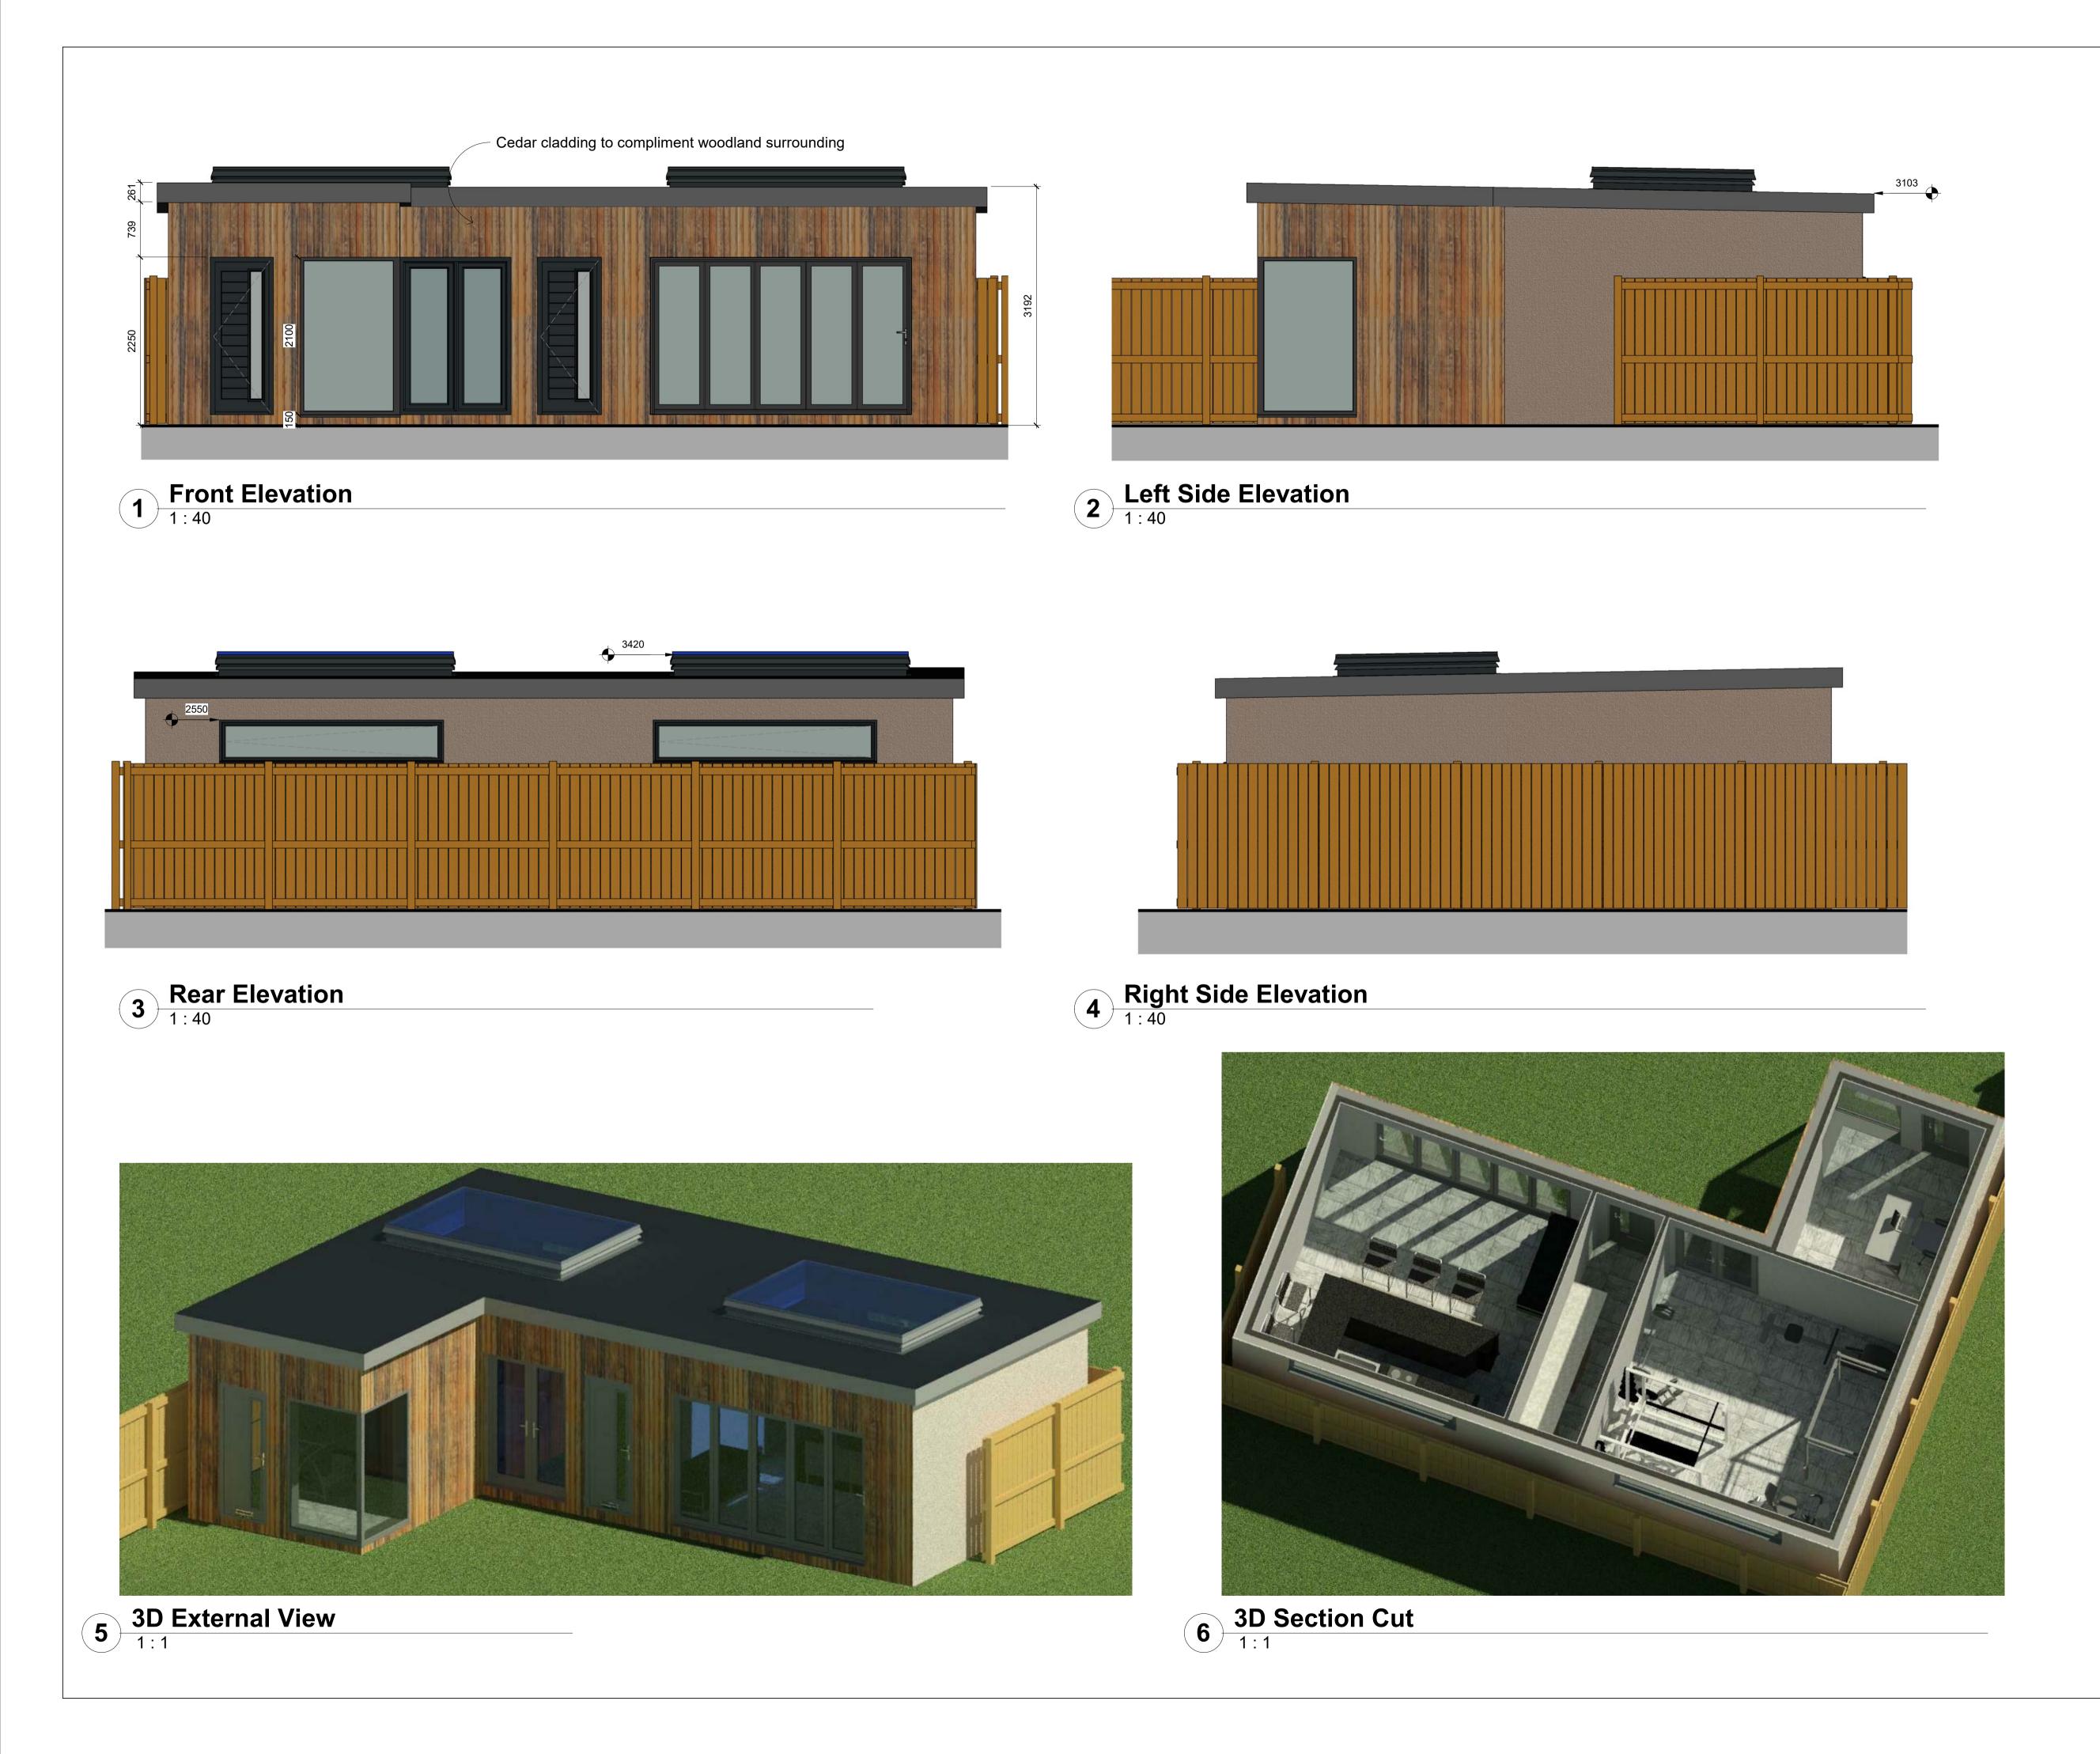

Do not scale from this drawing. Work only to printed dimensions. Report any discrepancies to the architect or representatives thereof

| Rev                           | Description            |                                                                  | Da              | Date    |  |
|-------------------------------|------------------------|------------------------------------------------------------------|-----------------|---------|--|
| Α                             | Prelim Design          |                                                                  | 12/04<br>1      | 4/202   |  |
|                               |                        |                                                                  | I               |         |  |
|                               |                        |                                                                  |                 |         |  |
|                               |                        |                                                                  |                 |         |  |
|                               |                        |                                                                  |                 |         |  |
|                               |                        |                                                                  |                 |         |  |
|                               |                        |                                                                  |                 |         |  |
|                               |                        |                                                                  |                 |         |  |
|                               |                        |                                                                  |                 |         |  |
|                               |                        |                                                                  |                 |         |  |
| CODE                          | SUITABILITY D          | DESCRIPTIO                                                       | N               |         |  |
| STATUS                        | PURPOSE OF             | ISSUE                                                            |                 |         |  |
|                               | 121 F<br>Hayd<br>WA1   | e Architectu<br>Penny Lane<br>lock, St. He<br>10QX<br>t@space-al | lens            | l.co.uk |  |
| <sup>project</sup><br>17 Slid | ing Lane, R            | ainford                                                          | , WA1           | 7SR     |  |
| TITLE                         |                        |                                                                  |                 |         |  |
|                               | g Drawings<br>Annex El |                                                                  |                 | rder    |  |
| CLIENT                        |                        |                                                                  |                 |         |  |
|                               | Mr Matthe              | w Hark                                                           | er              |         |  |
| drawn by<br>SD                | CHECKED<br>Checker     | ) BY                                                             | DATE<br>12/04/2 | 2021    |  |
| SCALE (@ A<br>As indicate     |                        | project<br>1085                                                  | NUMBER          |         |  |
|                               | IUMBER                 |                                                                  |                 | REV     |  |
| A100                          |                        |                                                                  |                 | A       |  |