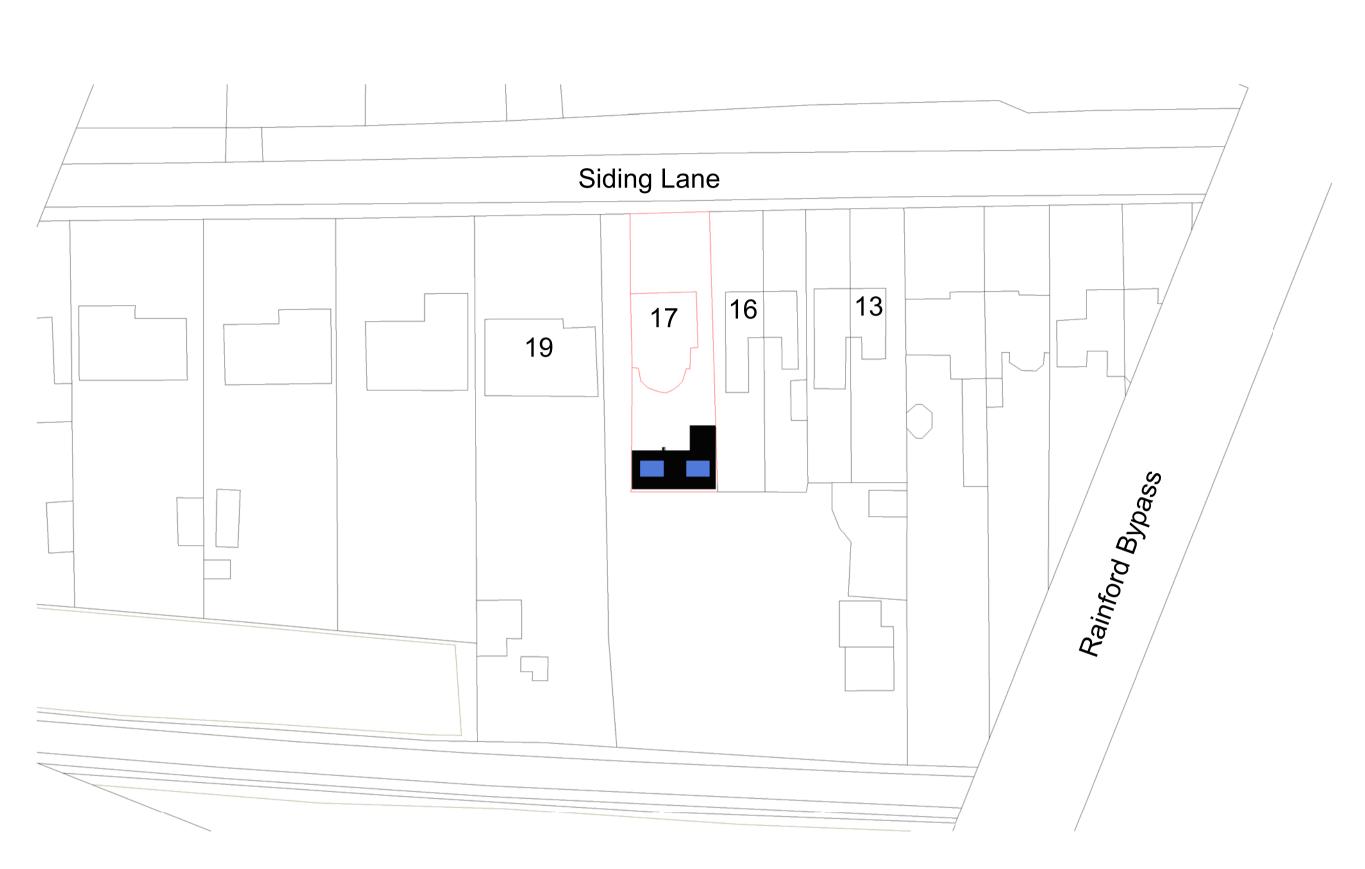

**Location Plan With New Out Building**1:500

This drawing (or any part thereof) may not be copied, transmitted or disclosed to any third party or unauthorized person without written permission of space.

17 Sliding Lane, Rainford, WA17SR

Planning Drawings For Rear Garden
Annex Location Plan

Mr Matthew Harker

DATE 04/15/21

PROJECT NUMBER

CHECKED BY Checker

CLIENT

DRAWN BY Author