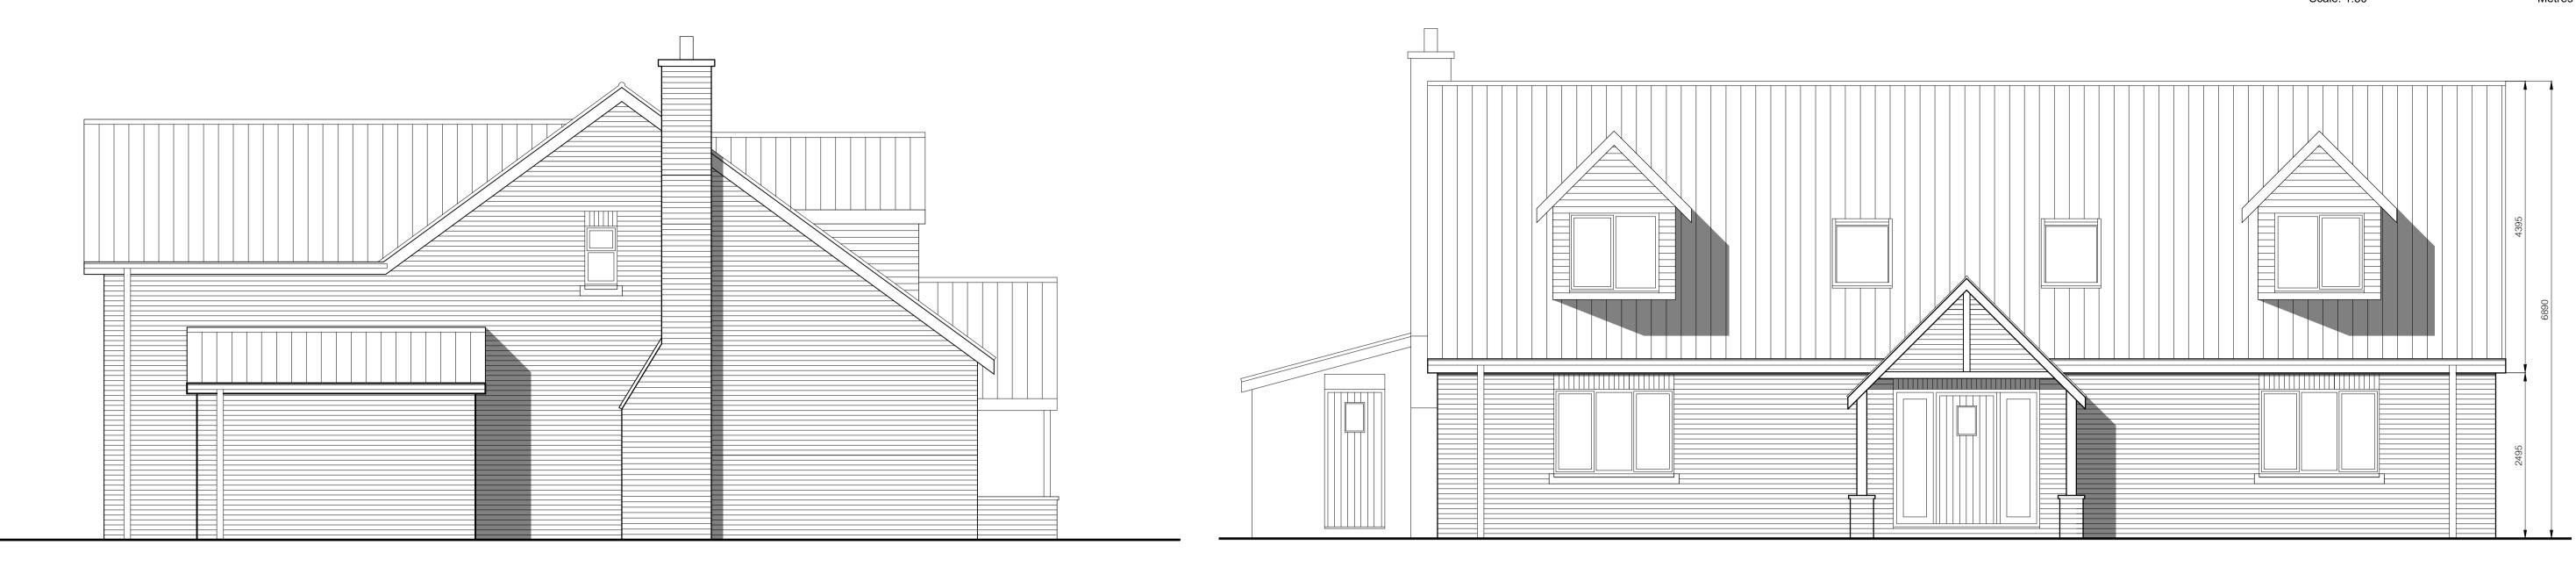

Proposed West Elevation (1:50@A1)

Proposed South Elevation (1:50@A1)

PROPOSED MATERIALS

Roof - Flat, slate-effect tiles in dark grey.
Walls - Buff hand-cut brickwork with grey flecks.

Windows & Doors - uPVC in Anthracite colour. Rainwater Goods - uPVC in Black. Half-round guttering with round

Fascias & Soffits - Either timber or uPVC (TBC) in pale grey colour.

Features -

Orangery Capping - cast stone in natural grey-buff colour.
Soldier Coursing - buff hand cut to match general brickwork. Cills - cast stone in natural grey-buff colour.

Dormer Cladding - timber shiplap in pale grey colour. Entrance Porch - natural oak, on brickwork plinths with cast-stone capping.

NOTE - All existing brickwork on exposed external walls is to be over-clad with brick slip panels to match new brickwork. Existing external chimney breast is to have brick slips applied to match, and is to be extended by at least 8 brick courses to suit revised ridge height.