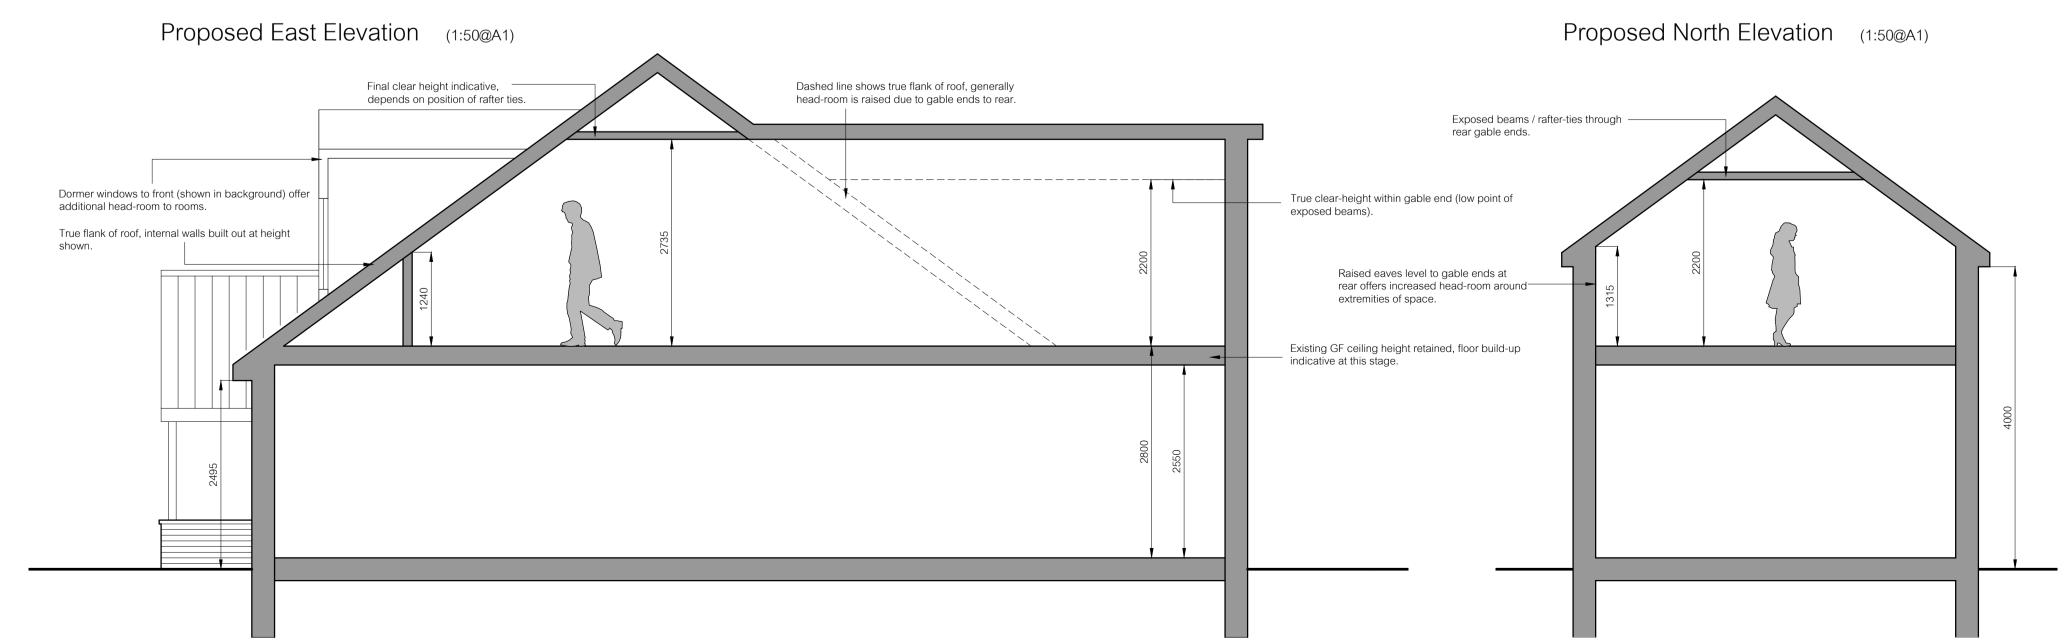

Dormer Cladding - timber shiplap in pale grey colour. Entrance Porch - natural oak, on brickwork plinths with cast-stone capping.

NOTE - All existing brickwork on exposed external walls is to be over-clad with brick slip panels to match new brickwork. Existing external chimney breast is to have brick slips applied to match, and is to be extended by at least 8 brick courses to suit revised ridge height.