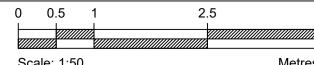

Proposed West Elevation (1:50@A1)

Proposed South Elevation (1:50@A1)

PROPOSED MATERIALS

Roof - Flat, slate-effect tiles in dark grey.
Walls - Buff hand-cut brickwork with grey flecks.

Windows & Doors - uPVC in Anthracite colour. Rainwater Goods - uPVC in Black. Half-round guttering with round

Fascias & Soffits - Either timber or uPVC (TBC) in pale grey colour.

Features -

Orangery Capping - cast stone in natural grey-buff colour.
Soldier Coursing - buff hand cut to match general brickwork. Cills - cast stone in natural grey-buff colour.

Dormer Cladding - timber shiplap in pale grey colour. Entrance Porch - natural oak, on brickwork plinths with cast-stone capping.

NOTE - All existing brickwork on exposed external walls is to be over-clad with brick slip panels to match new brickwork. Existing external chimney breast is to have brick slips applied to match, and is to be extended by at least 8 brick courses to suit revised ridge height.