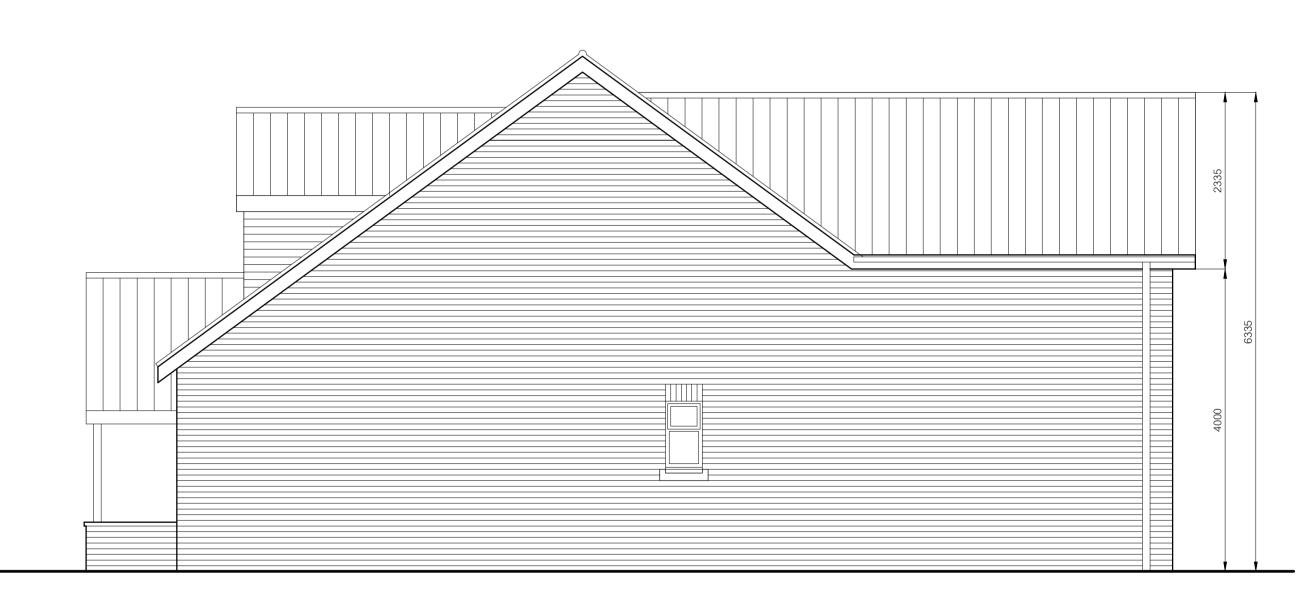

Proposed West Elevation (1:50@A1)

Proposed South Elevation (1:50@A1)

PROPOSED MATERIALS

Roof - Flat, slate-effect tiles in dark grey.
Walls - Buff hand-cut brickwork with grey flecks.

Windows & Doors - uPVC in Anthracite colour. Rainwater Goods - uPVC in Black. Half-round guttering with round

Fascias & Soffits - Either timber or uPVC (TBC) in pale grey colour.

Features -

Orangery Capping - cast stone in natural grey-buff colour.
Soldier Coursing - buff hand cut to match general brickwork. Cills - cast stone in natural grey-buff colour.

Dormer Cladding - timber shiplap in pale grey colour. Entrance Porch - natural oak, on brickwork plinths with cast-stone capping.

NOTE - All existing brickwork on exposed external walls is to be over-clad with brick slip panels to match new brickwork. Existing external chimney breast is to have brick slips applied to match, and is to be extended by at least 8 brick courses to suit revised ridge height.