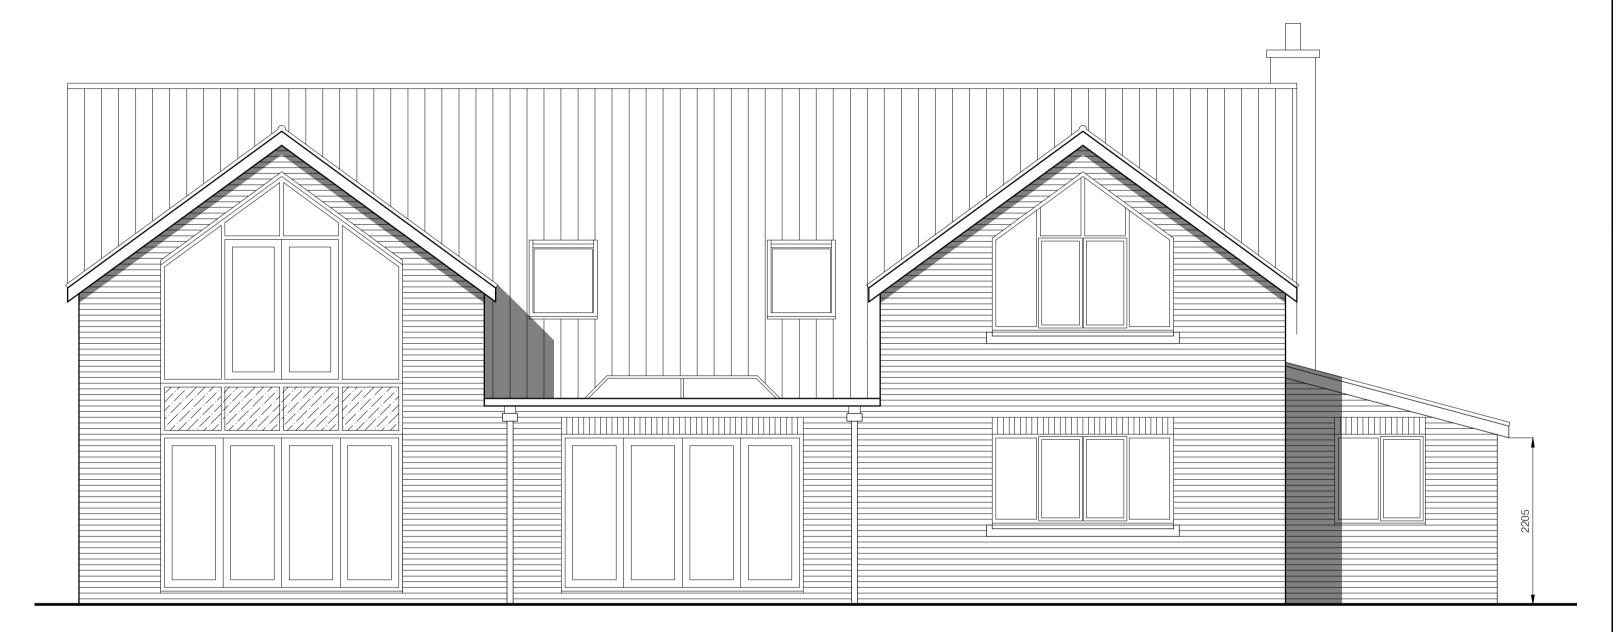

Proposed West Elevation (1:50@A1)

Proposed South Elevation (1:50@A1)

PROPOSED MATERIALS

Roof - Flat, slate-effect tiles in dark grey.
Walls - Buff hand-cut brickwork with grey flecks.

Windows & Doors - uPVC in Anthracite colour. Rainwater Goods - uPVC in Black. Half-round guttering with round

Fascias & Soffits - Either timber or uPVC (TBC) in pale grey colour.

Features -

Orangery Capping - cast stone in natural grey-buff colour.
Soldier Coursing - buff hand cut to match general brickwork. Cills - cast stone in natural grey-buff colour.

Dormer Cladding - timber shiplap in pale grey colour. Entrance Porch - natural oak, on brickwork plinths with cast-stone capping.

NOTE - All existing brickwork on exposed external walls is to be over-clad with brick slip panels to match new brickwork. Existing external chimney breast is to have brick slips applied to match, and is to be extended by at least 8 brick courses to suit revised ridge height.