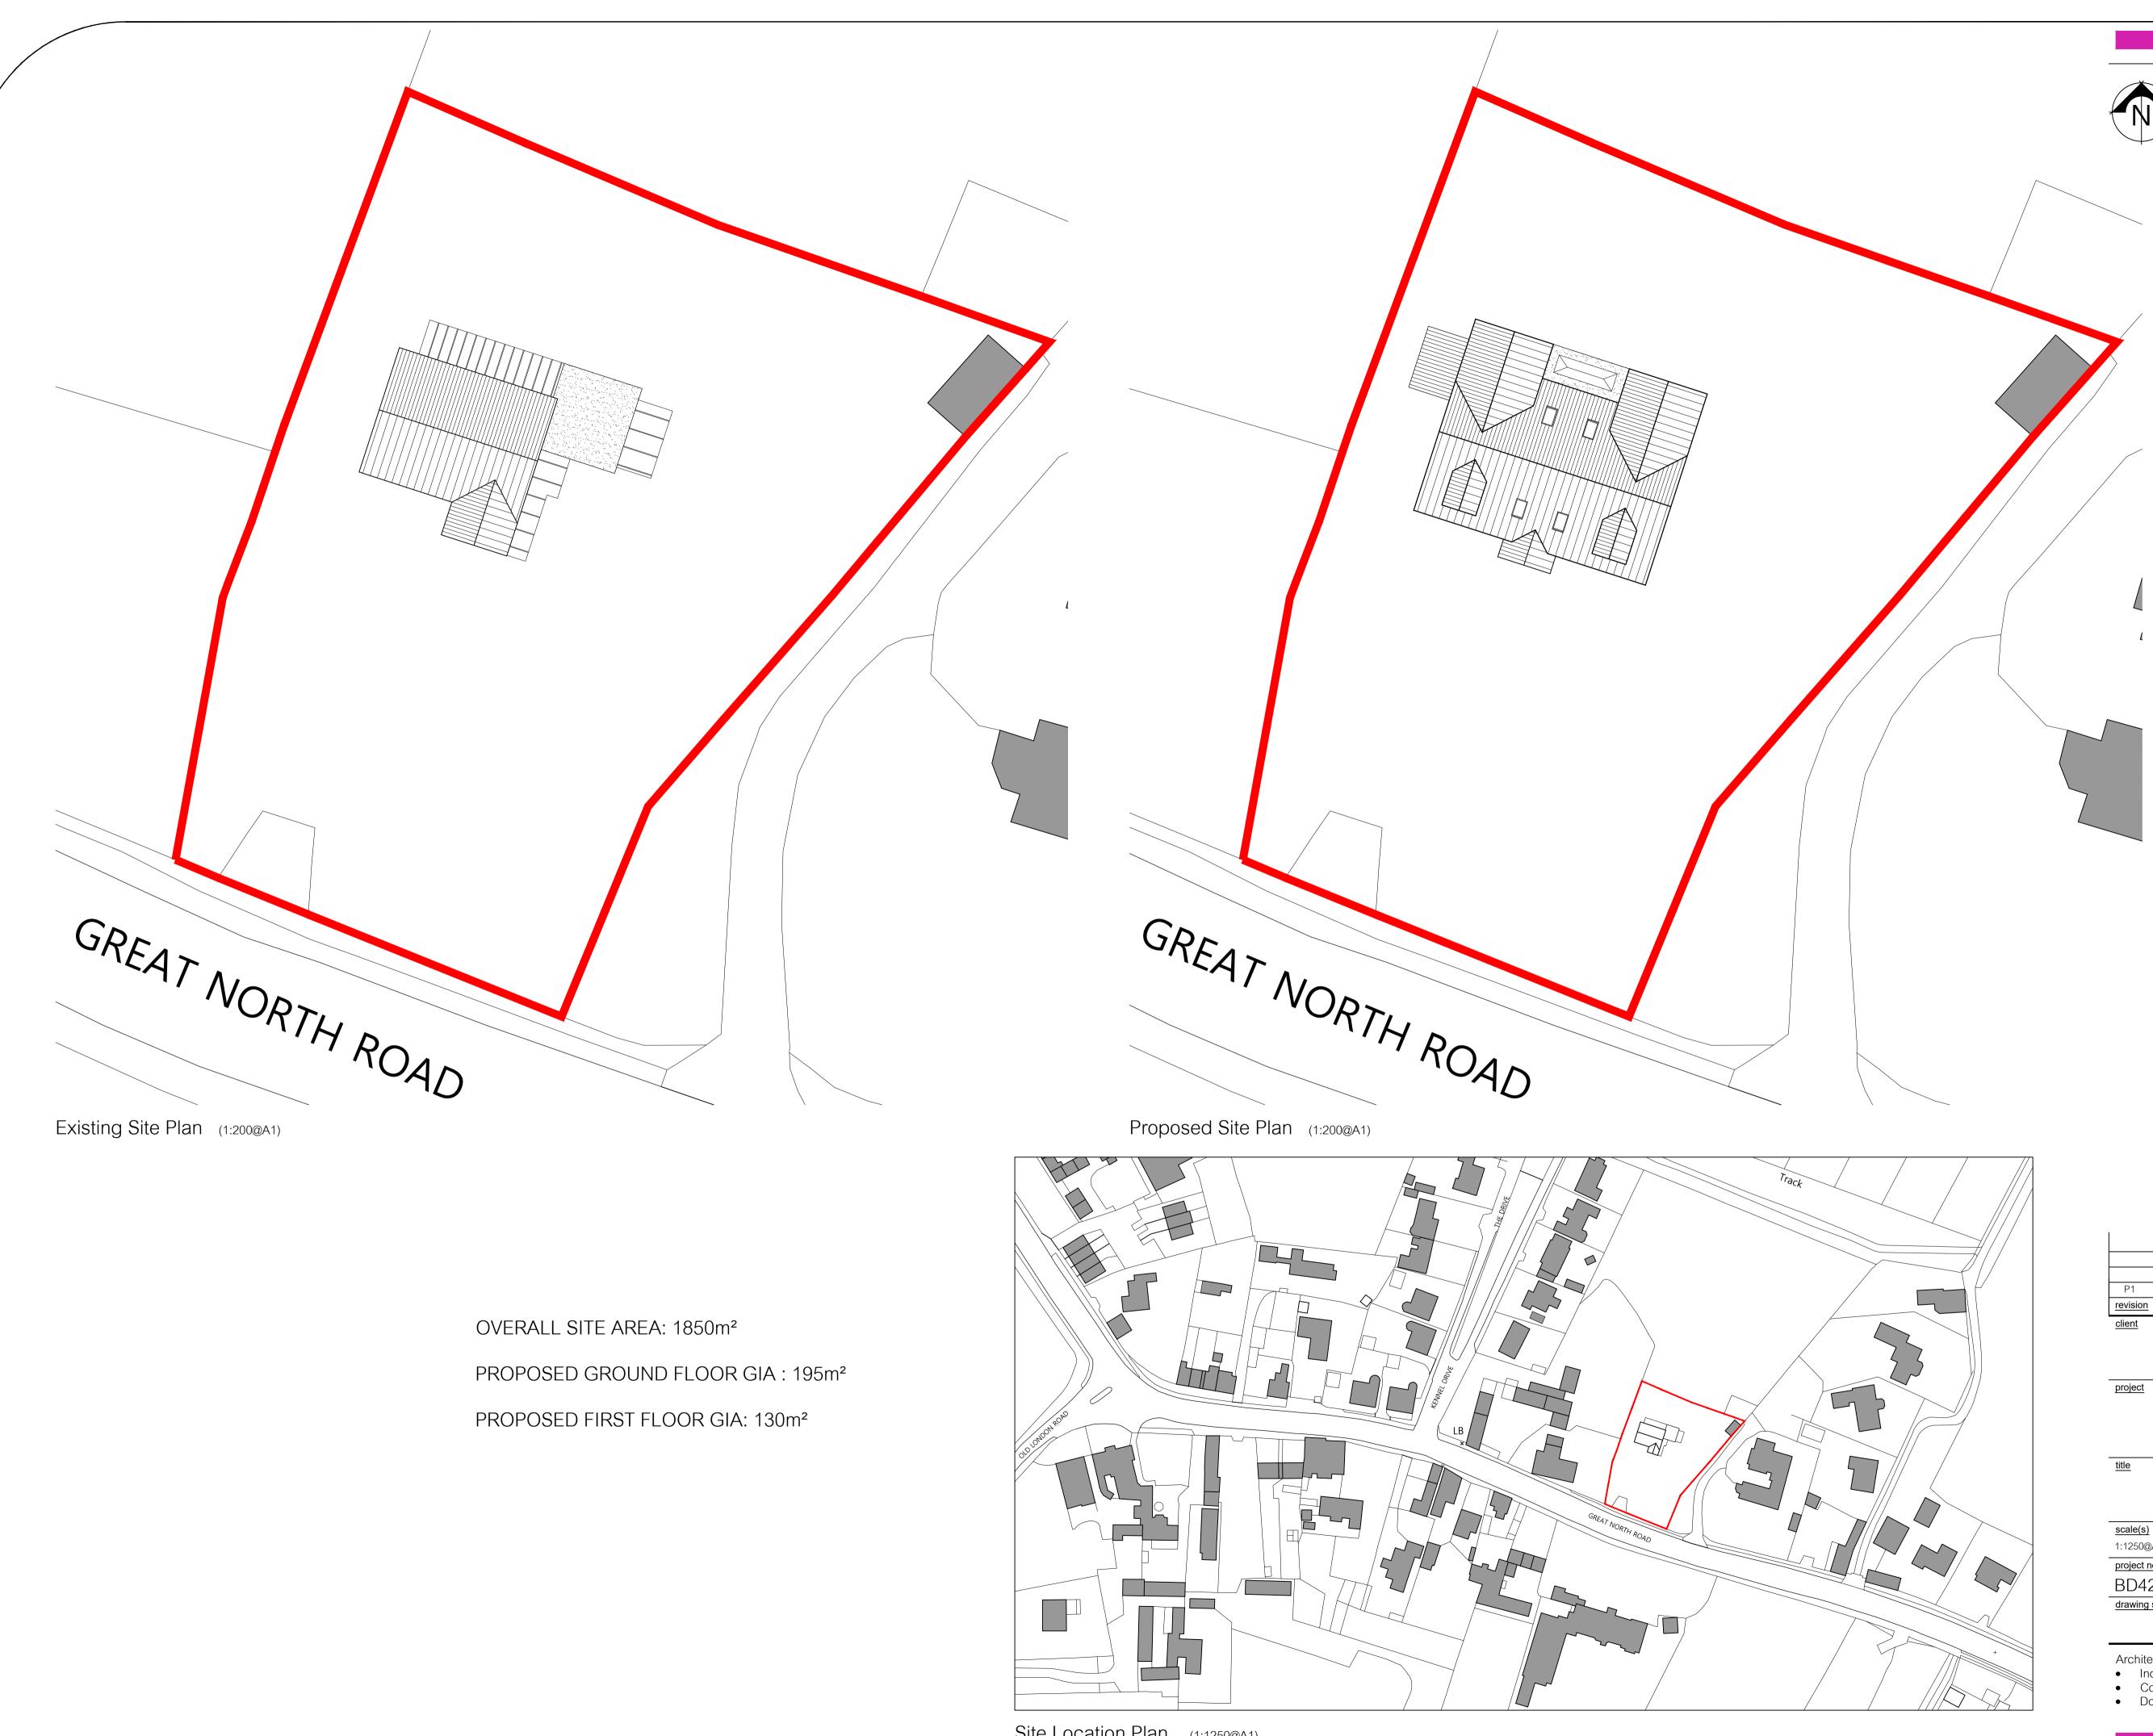

## project Proposed Property Renovation Paddock View, Great North Road Barnby Moor

## Proposed Floor Plan

| scale(s)    |                                   |      |      | <u>date</u> |       |     |      | drav                         | wn  |
|-------------|-----------------------------------|------|------|-------------|-------|-----|------|------------------------------|-----|
| 1:1250@A1   | , 1:200                           | )@A1 |      | Mar 20      | 21    |     |      | PBE                          | 3   |
| project no. | project no.                       |      |      | drawing no. |       |     |      | revision                     |     |
| BD426       | 126                               |      |      | A-003       |       |     | P1   |                              |     |
| drawing sta | tus                               |      |      |             |       |     |      |                              |     |
|             | Ρ                                 | L    | А    | Ν           | Ν     |     | Ν    | G                            |     |
| • Com       | ural S<br>strial<br>merc<br>estic | ial  | es.  | k           | )e    | ۰.  |      | <b>O</b><br>SIG              | _   |
|             | Gа                                | insb | orou | gh,         | Linco | lns | hire | Church S<br>DN21<br>n-design | 2 J |