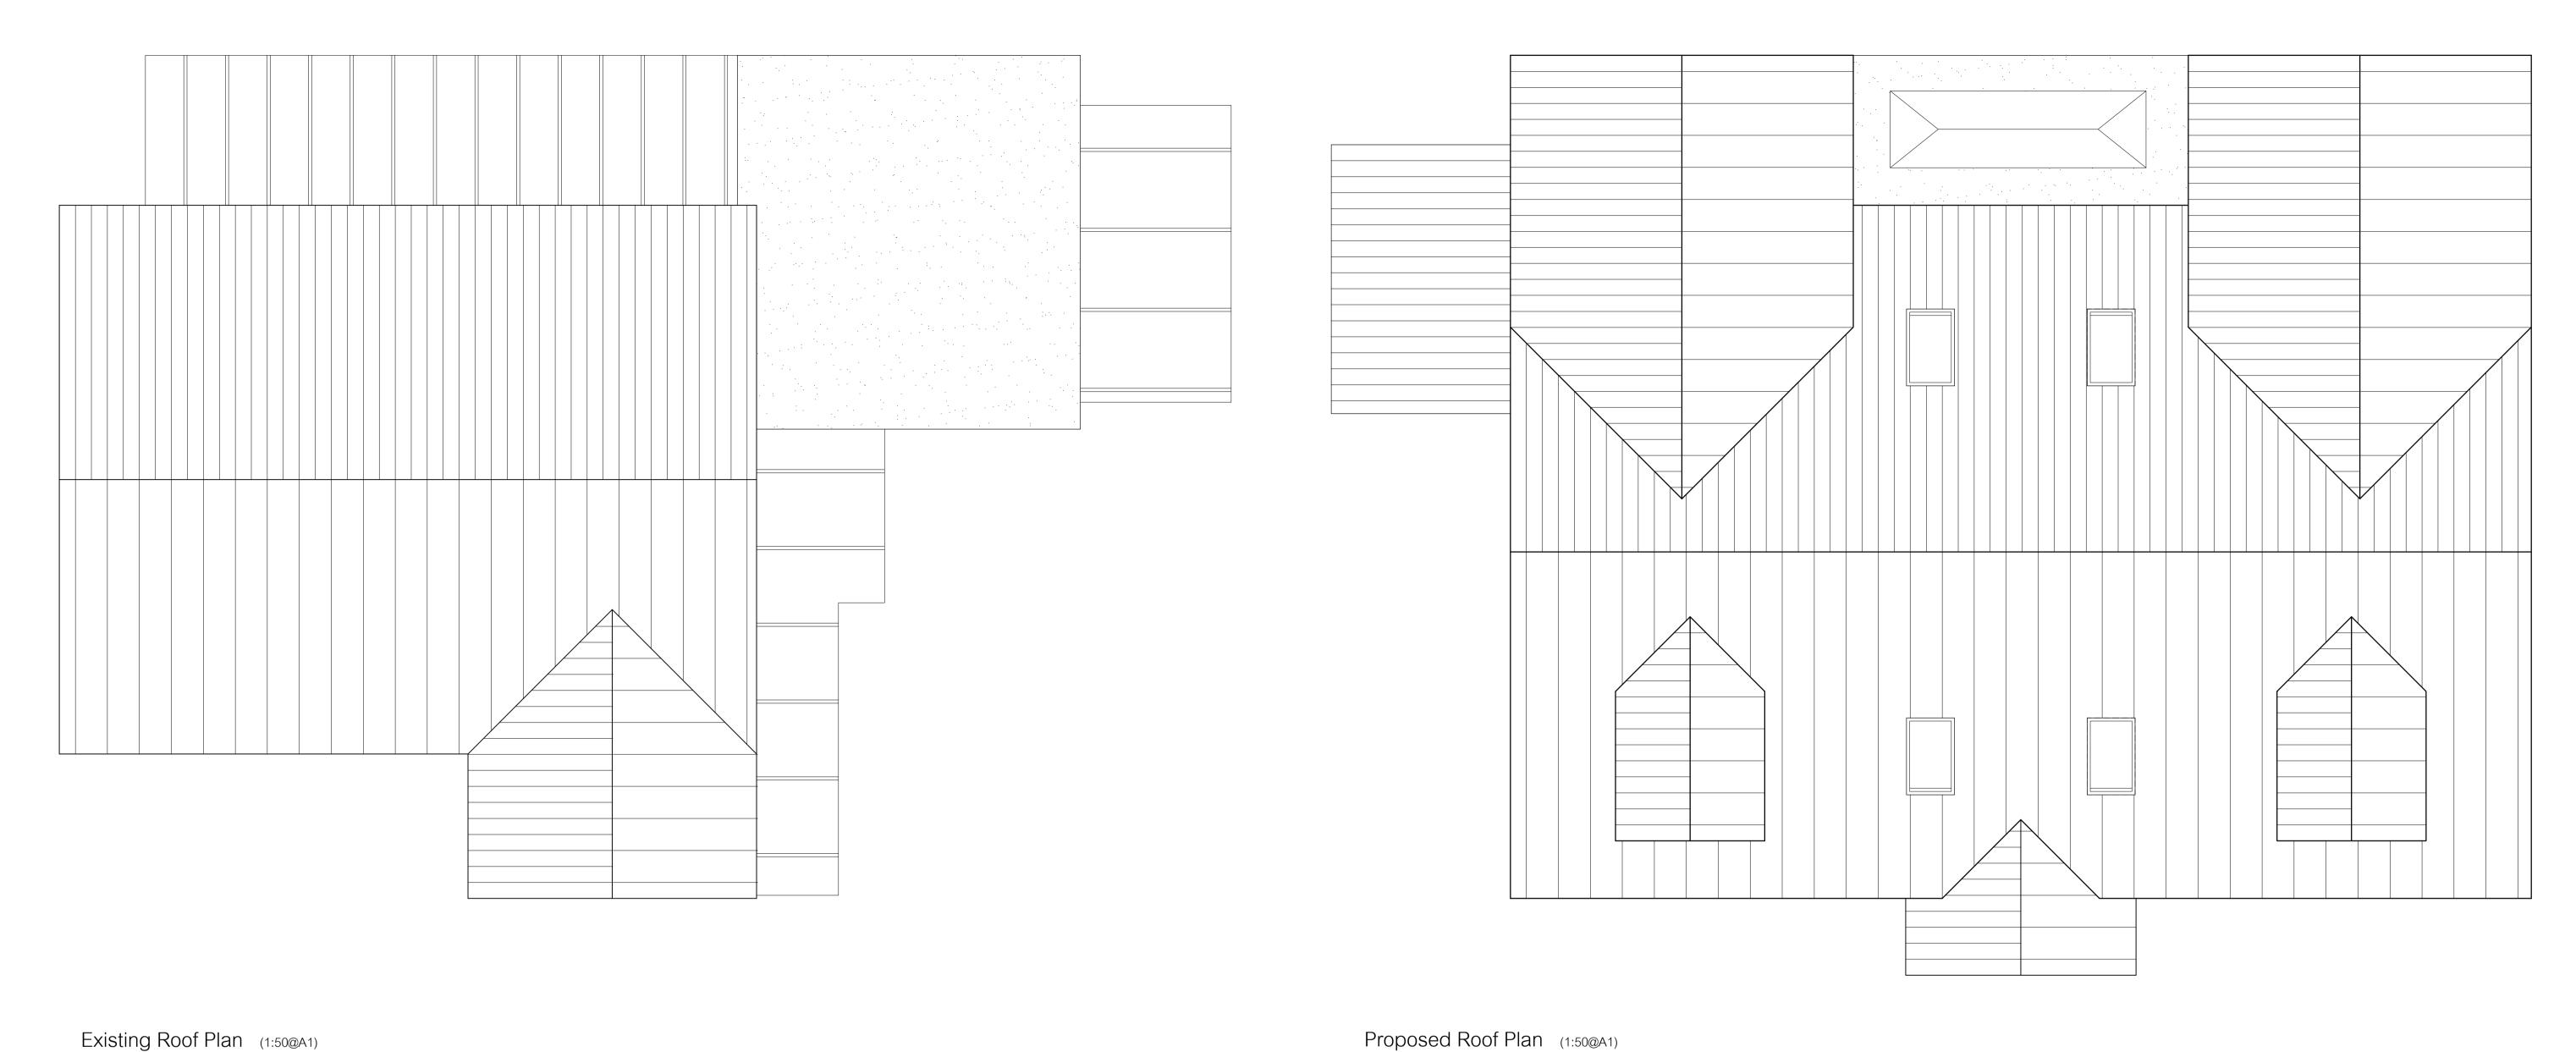

Proposed Roof Plan (1:50@A1)

| client - |             | <u>.                                      </u> |
|----------|-------------|------------------------------------------------|
| revision | <u>date</u> | description                                    |
| P1       | 24.03.2021  | Issued For Planning                            |
|          |             |                                                |
|          |             |                                                |
|          |             |                                                |

client Mr D Hawkesworth

Proposed Property Renovation
Paddock View, Great North Road Barnby Moor

Existing & Proposed Roof Plan

| scale(s)       | <u>date</u> | drawn    |
|----------------|-------------|----------|
| 1:50@A1        | Mar 2021    | PBB      |
| project no.    | drawing no. | revision |
| BD426          | A-104       | P1       |
| drawing status |             |          |