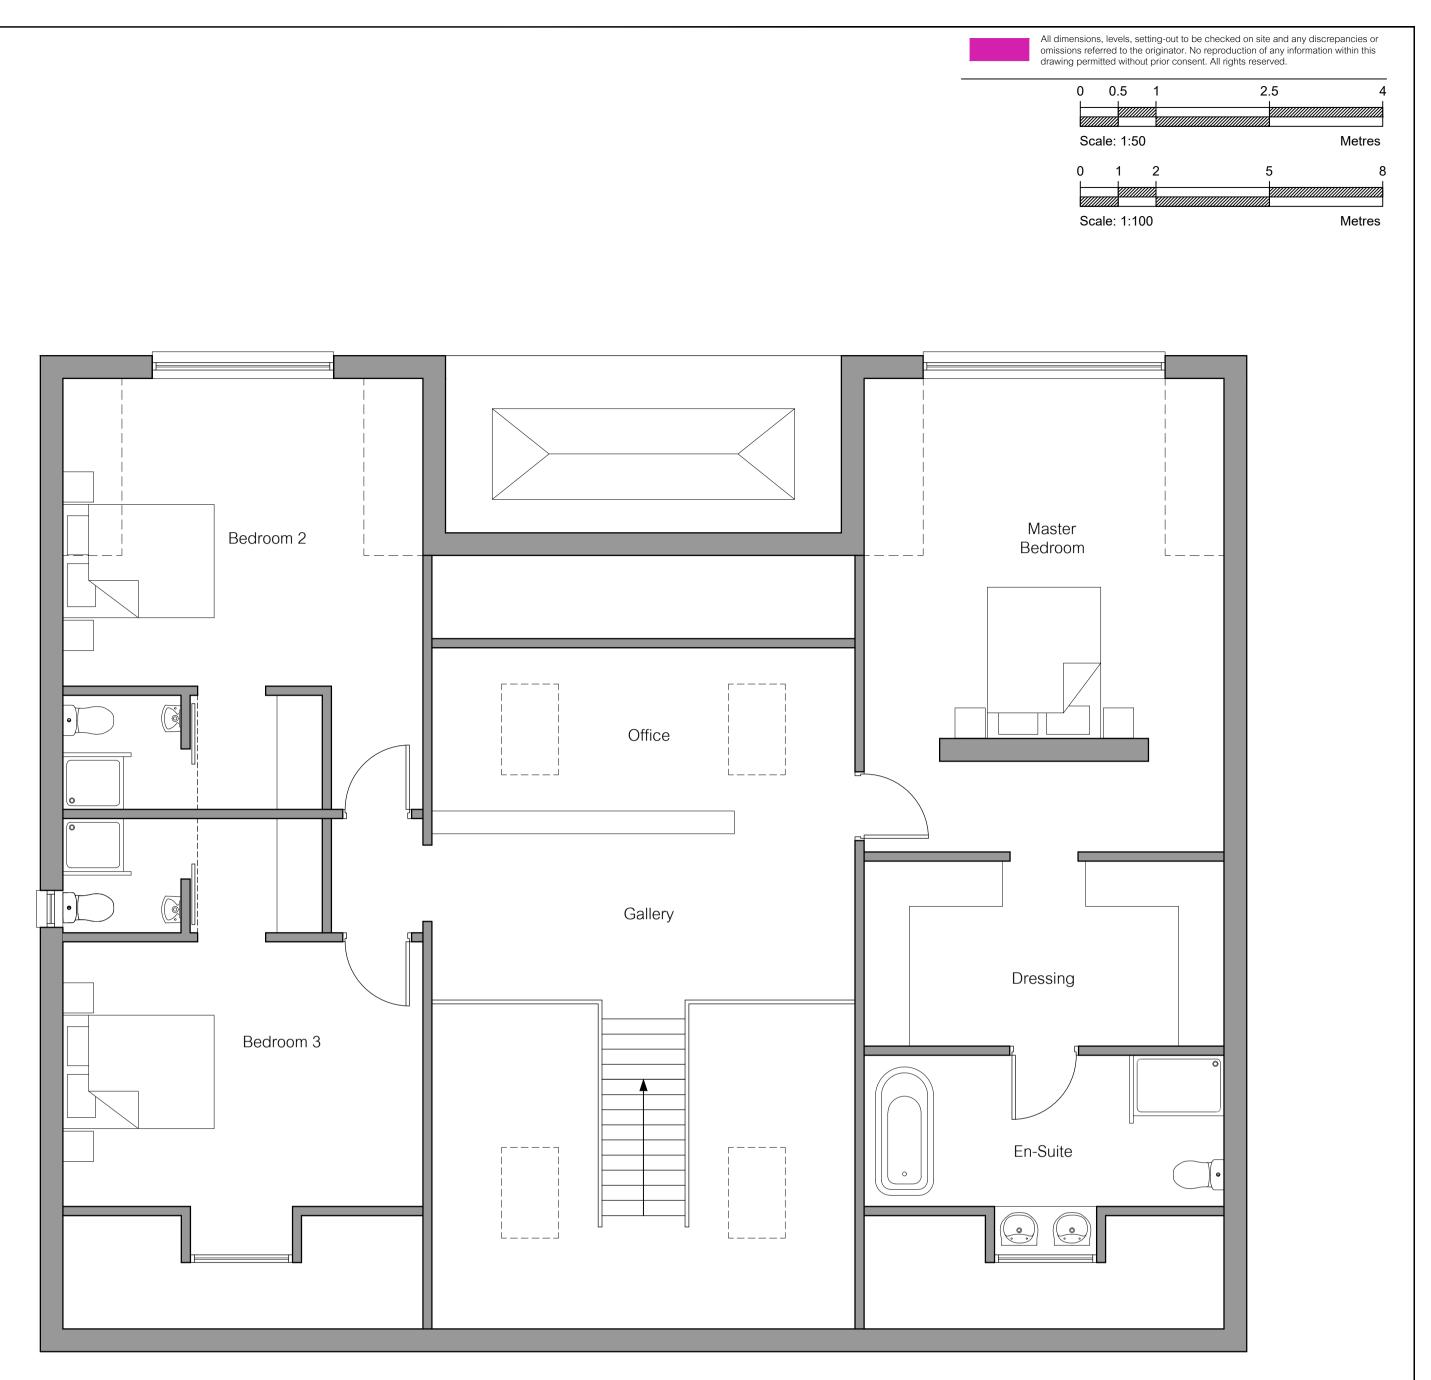

Proposed First Floor Layout (1:50@A1)

| client        |            |                           |  |
|---------------|------------|---------------------------|--|
| revision date |            | description               |  |
| P1            | 24.02.2021 | Preliminary Issue         |  |
| P2            | 18.03.2021 | Revised, based on survey. |  |
| P3            | 24.03.2021 | Minor Client Amendments   |  |
| P4            | 24.03.2021 | Issued For Planning       |  |
|               |            |                           |  |