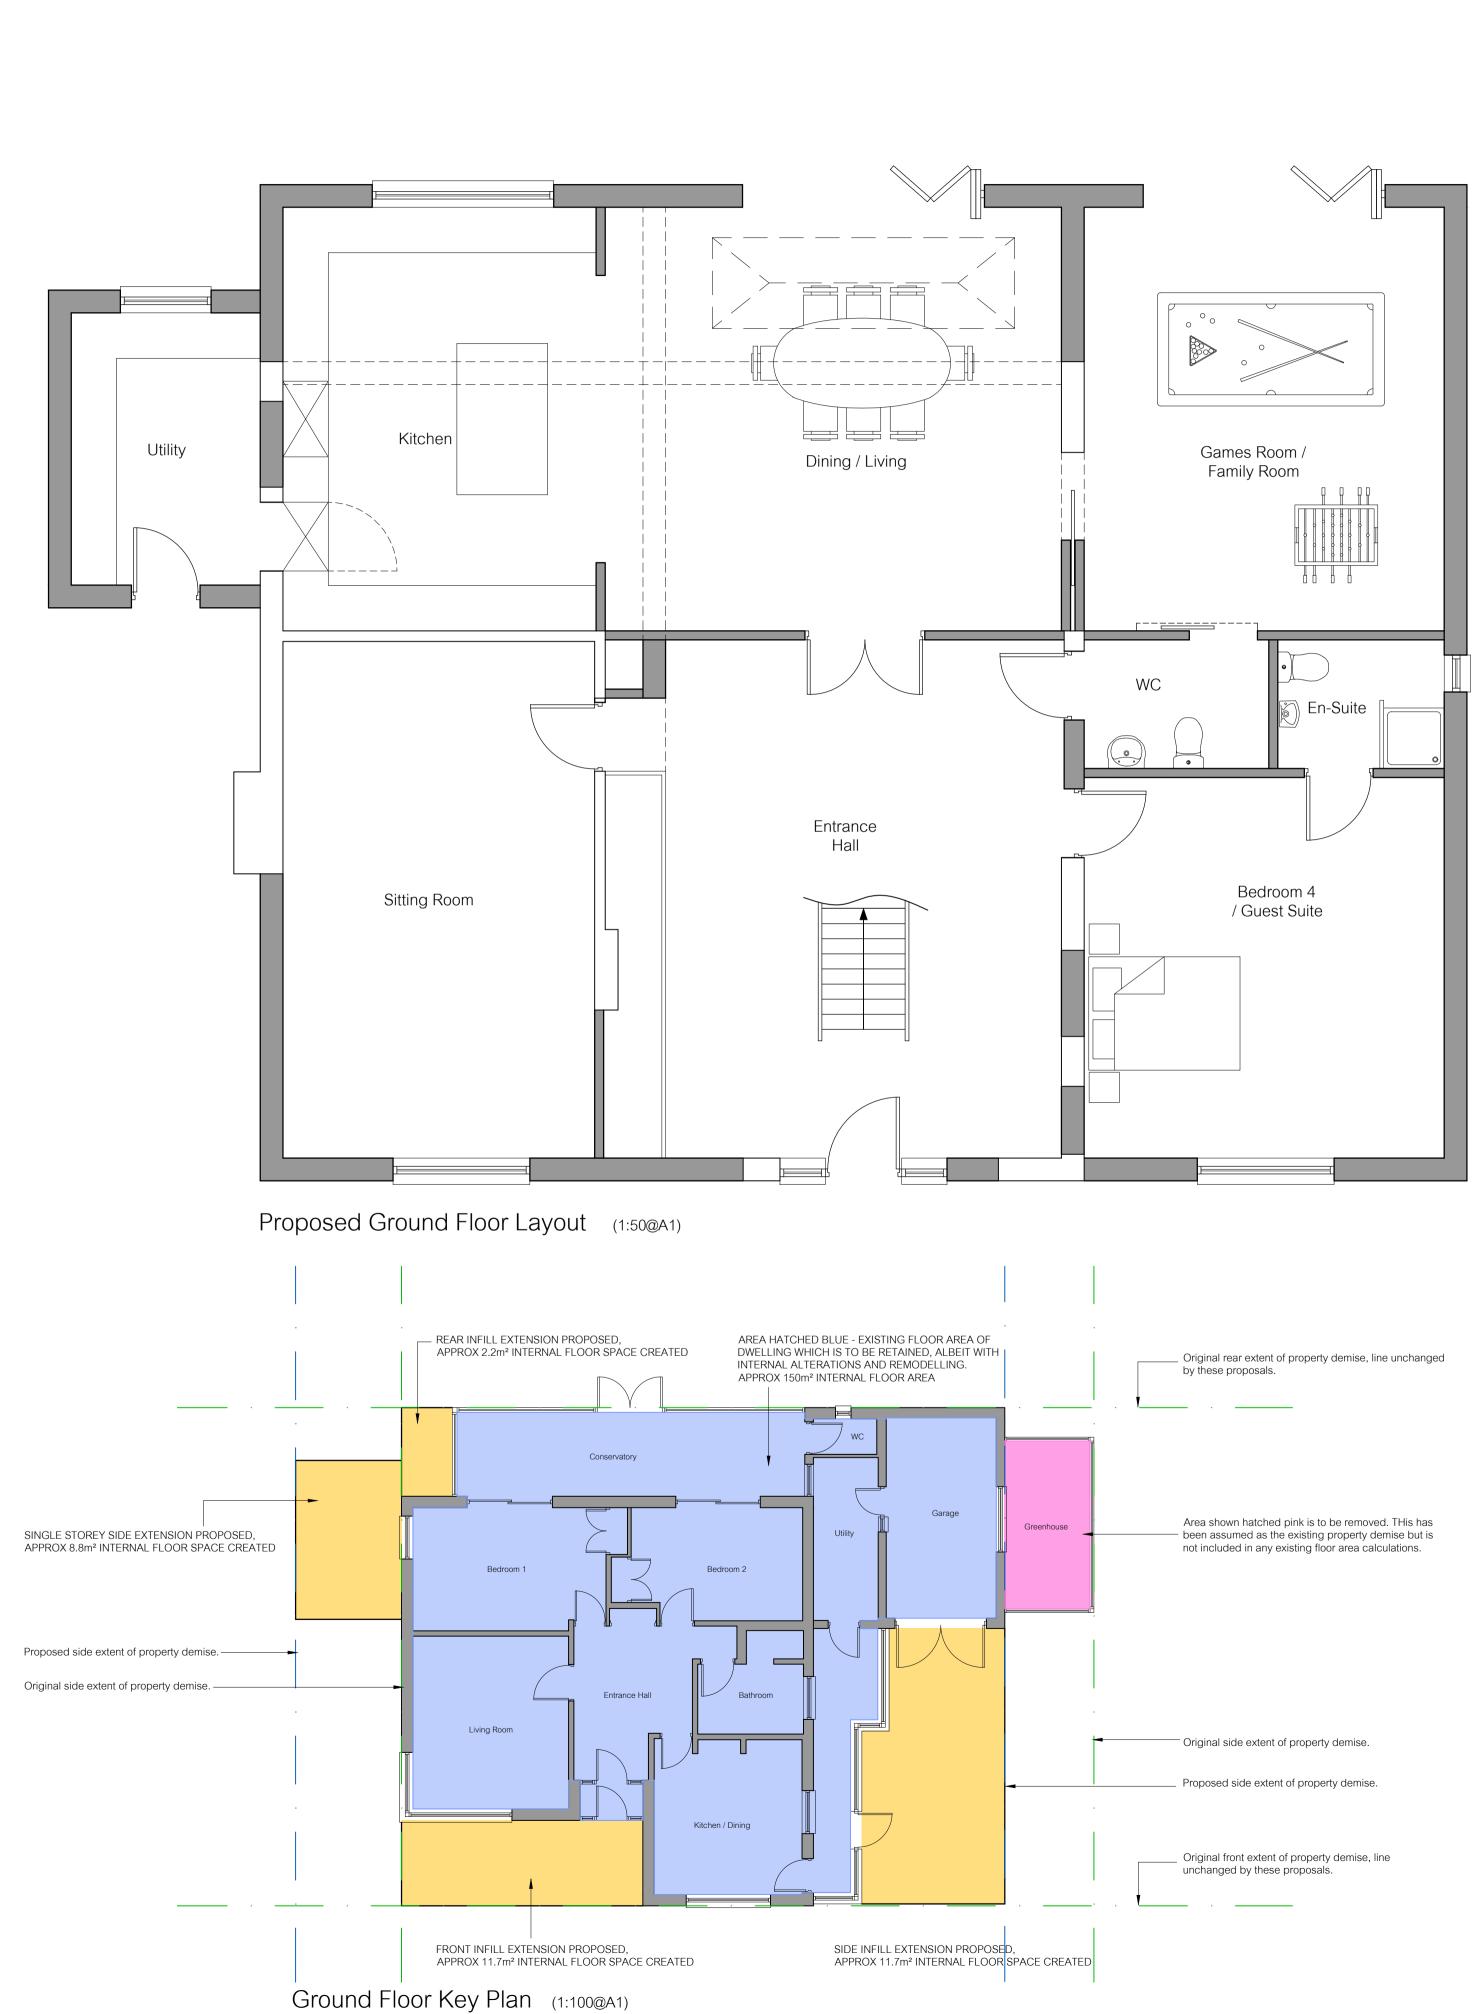

Proposed First Floor Layout (1:50@A1)

| client        |            |                           |  |
|---------------|------------|---------------------------|--|
| revision date |            | description               |  |
| P1            | 24.02.2021 | Preliminary Issue         |  |
| P2            | 18.03.2021 | Revised, based on survey. |  |
| P3            | 24.03.2021 | Minor Client Amendments   |  |
| P4            | 24.03.2021 | Issued For Planning       |  |
|               |            |                           |  |