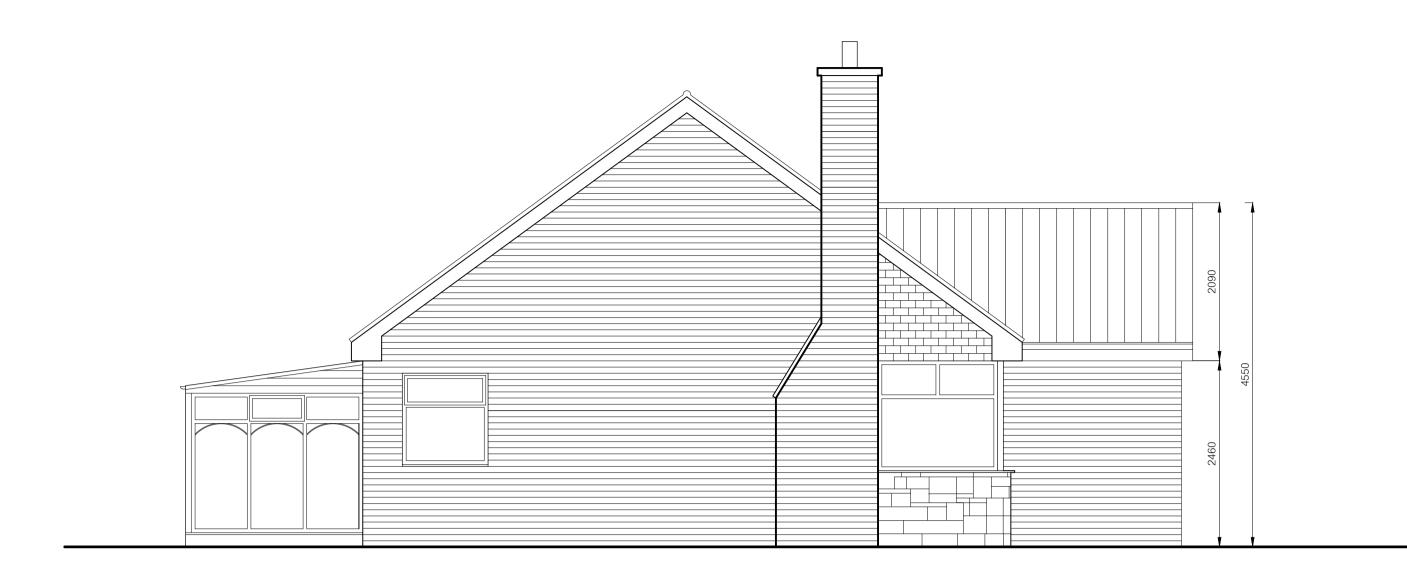

Existing Front Elevation (1:50@A1)

Existing Side Elevation (1:50@A1)

Existing Side Elevation (1:50@A1)

Existing Rear Elevation (1:50@A1)

**EXISTING MATERIALS** 

Roof - Profiled concrete tiles in brown / bracken colour. Walls - Brickwork in pale red / orange colour. Some imitation stone cladding around corner window.
Windows & Doors - uPVC in White.
Rainwater Goods - uPVC in White
Fascias & Soffits - uPVC in White.