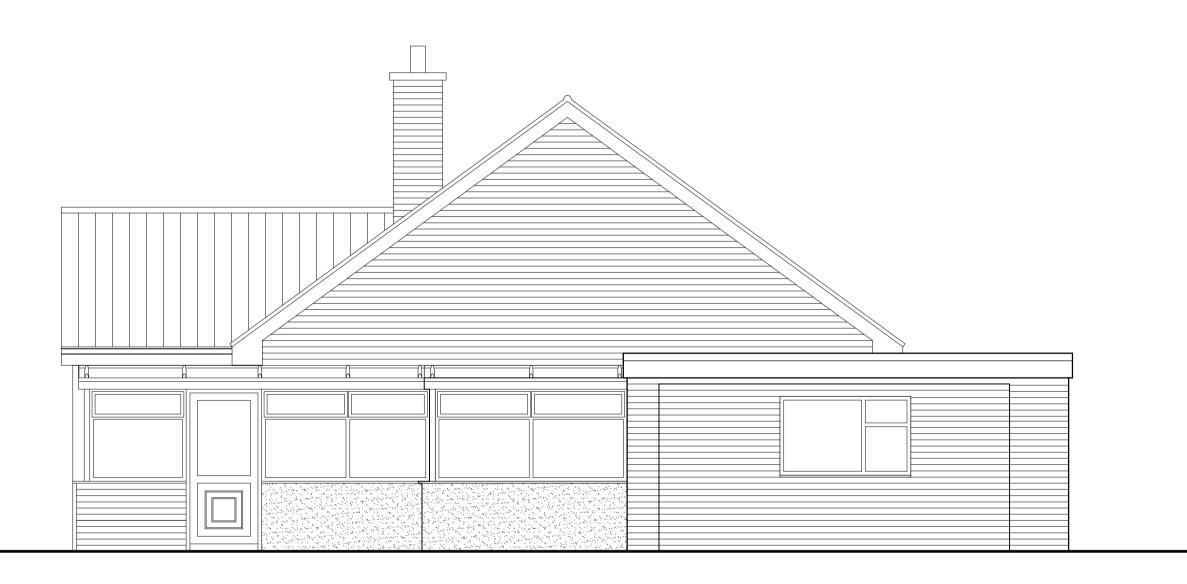

Existing Front Elevation (1:50@A1)

Existing Side Elevation (1:50@A1)

Existing Side Elevation (1:50@A1)

Existing Rear Elevation (1:50@A1)

**EXISTING MATERIALS** 

Roof - Profiled concrete tiles in brown / bracken colour. Walls - Brickwork in pale red / orange colour. Some imitation stone cladding around corner window.
Windows & Doors - uPVC in White.
Rainwater Goods - uPVC in White
Fascias & Soffits - uPVC in White.