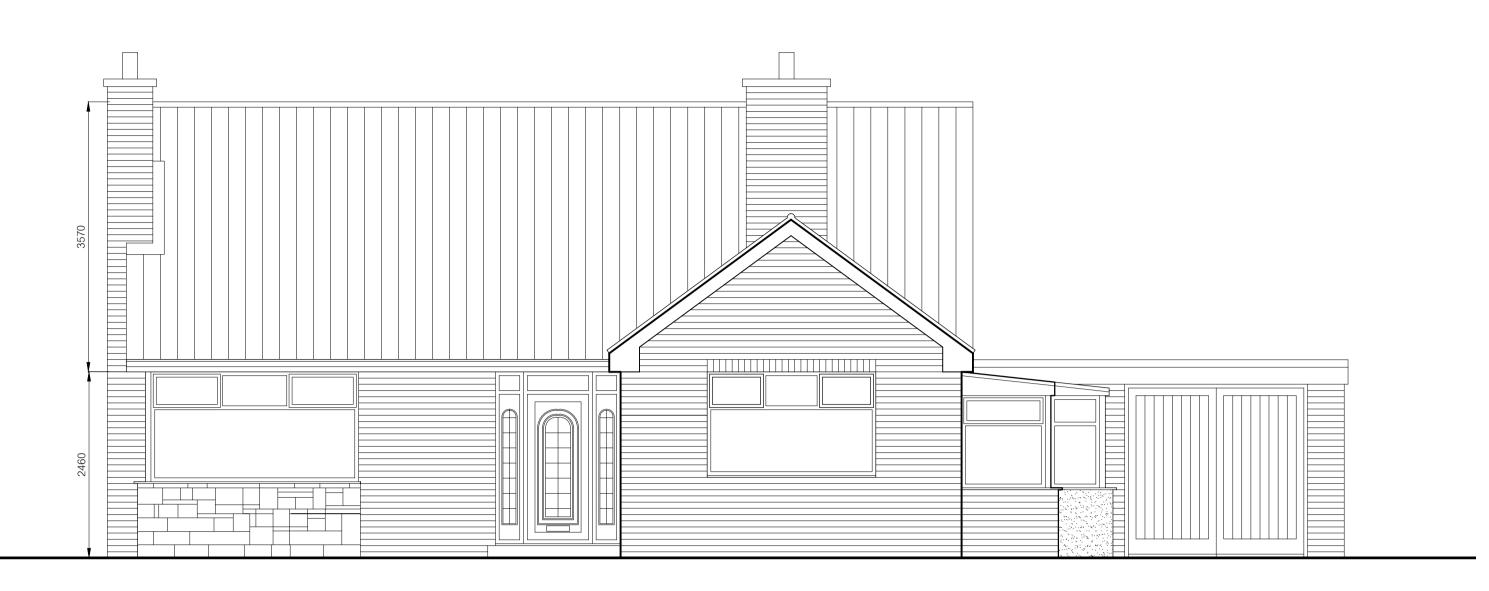

Existing Front Elevation (1:50@A1)

Existing Side Elevation (1:50@A1)

Existing Side Elevation (1:50@A1)

Existing Rear Elevation (1:50@A1)

**EXISTING MATERIALS** 

Roof - Profiled concrete tiles in brown / bracken colour. Walls - Brickwork in pale red / orange colour. Some imitation stone cladding around corner window.
Windows & Doors - uPVC in White.
Rainwater Goods - uPVC in White
Fascias & Soffits - uPVC in White.